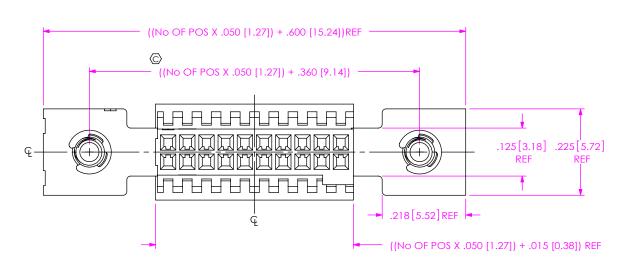

PACKAGING VIEW
-S OPTION

TUBE: PT-1-24-08-15 PLUG: TP-03

FIG 2 -S: DUAL SCREW DOWN OPTION ISDF-10-D-S SHOWN (DIFFERENT AS SHOWN, OTHERWISE SAME AS FIG 1)

F:\DWG\MISC\MKTG\ISDF-XX-D-X-MKT.SLDDRW

FIG 3 ISDF-07-D-C SHOWN (DIFFERENT AS SHOWN, OTHERWISE SAME AS FIG 1)