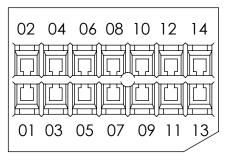

PACKAGING VIEW
-S OPTION

TUBE: PT-1-24-08-15 PLUG: TP-03

FIG 2 -S: DUAL SCREW DOWN OPTION ISDF-10-D-S SHOWN (DIFFERENT AS SHOWN, OTHERWISE SAME AS FIG 1)

F:\DWG\MISC\MKTG\ISDF-XX-D-X-MKT.SLDDRW

FIG 3 ISDF-07-D-C SHOWN (DIFFERENT AS SHOWN, OTHERWISE SAME AS FIG 1)