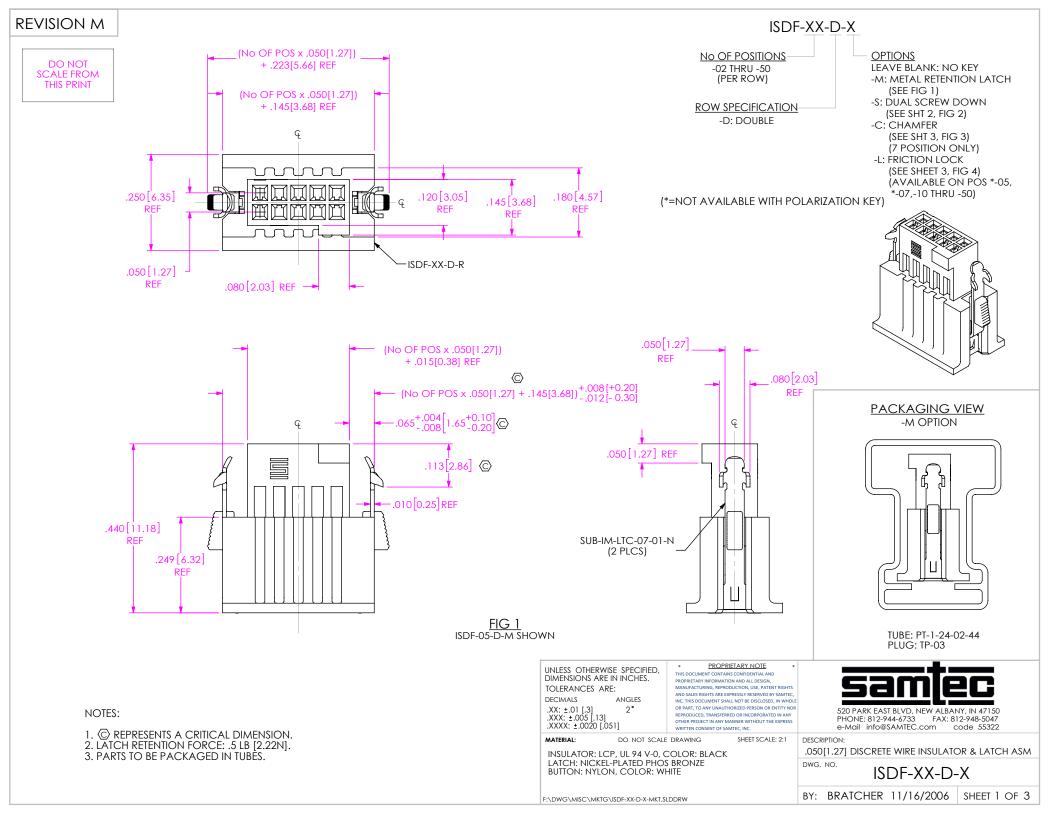

PACKAGING VIEW
-S OPTION

TUBE: PT-1-24-08-15 PLUG: TP-03

FIG 2 -S: DUAL SCREW DOWN OPTION ISDF-10-D-S SHOWN (DIFFERENT AS SHOWN, OTHERWISE SAME AS FIG 1)

F:\DWG\MISC\MKTG\ISDF-XX-D-X-MKT.SLDDRW

FIG 3 ISDF-07-D-C SHOWN (DIFFERENT AS SHOWN, OTHERWISE SAME AS FIG 1)