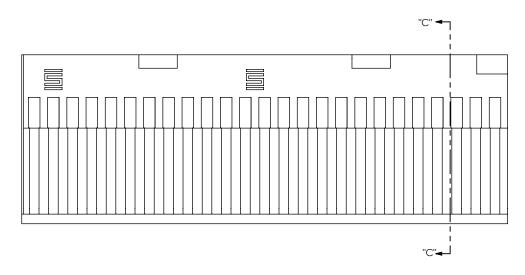

FIG 4

ISDF-25-D-L SHOWN
(DIFFERENT AS SHOWN, OTHERWISE SAME AS FIG 1)

SECTION "C"-"C"