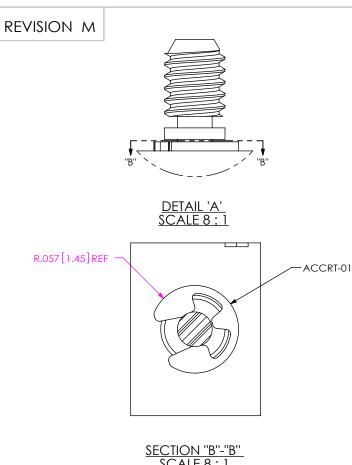

FIG 4

ISDF-25-D-L SHOWN
(DIFFERENT AS SHOWN, OTHERWISE SAME AS FIG 1)

SECTION "C"-"C"