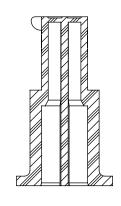

FIG 4

ISDF-25-D-L SHOWN
(DIFFERENT AS SHOWN, OTHERWISE SAME AS FIG 1)

SECTION "C"-"C"