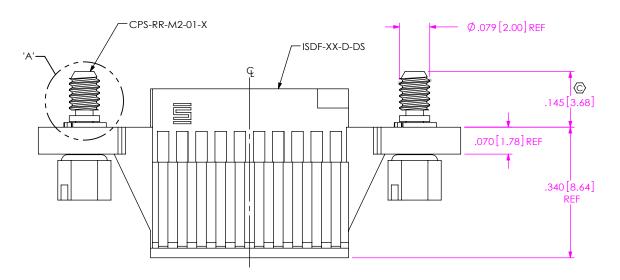

PACKAGING VIEW
-S OPTION

TUBE: PT-1-24-08-15 PLUG: TP-03

FIG 2 -S: DUAL SCREW DOWN OPTION ISDF-10-D-S SHOWN (DIFFERENT AS SHOWN, OTHERWISE SAME AS FIG 1)

F:\DWG\MISC\MKTG\ISDF-XX-D-X-MKT.SLDDRW

FIG 3 ISDF-07-D-C SHOWN (DIFFERENT AS SHOWN, OTHERWISE SAME AS FIG 1)