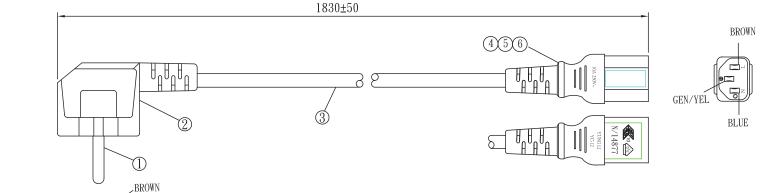

## **MECHANICAL DRAWING**

П О

 $\cap$ 

.....

GEN/YEL-

220 <u>9</u>22

-BLUE

units: mm

TOLERANCE: >0 ±0.30mm >1.0 ±0.50mm >10.0 ±1.0mm >20.0 ±2.0mm Angle: ±1°

## 

| NUMBER | SPECIFICATION                 | QUANTITY | REMARK       |
|--------|-------------------------------|----------|--------------|
| 1      | Euro plug inner model: 98651  | 1 pc     |              |
| 2      | YP-22 PVC Plastic: 50P black  | 34 g/pc  |              |
| 3      | HO5VV-F 0.75/3G black concave | 1 pc     | 1,810 ±15 mm |
| 4      | TER: 97740                    | 3 pcs    |              |
| 5      | YC-12 inner body              | 1 pc     |              |
| 6      | YC-12 PVC plastic: 50P black  | 18 g/pc  |              |