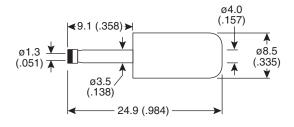

## 171-3209

Dimensions: mm (In)

| SPECIFICATIONS         |                     |
|------------------------|---------------------|
| Туре:                  | Locking DC Power    |
| Power Rating:          | 1A/12VDC            |
| Insulation Resistance: | 100MΩ min. @ 500VDC |
| Contact Resistance:    | 50m $\Omega$ max.   |
| Voltage Breakdown:     | 500VAC for 1 Minute |
| Сар:                   | ABS Plastic         |
| Inner Insulator:       | Ebonite             |
| Top Insulator:         | Duracon             |
| Body, Pin:             | Nickel Plated Brass |