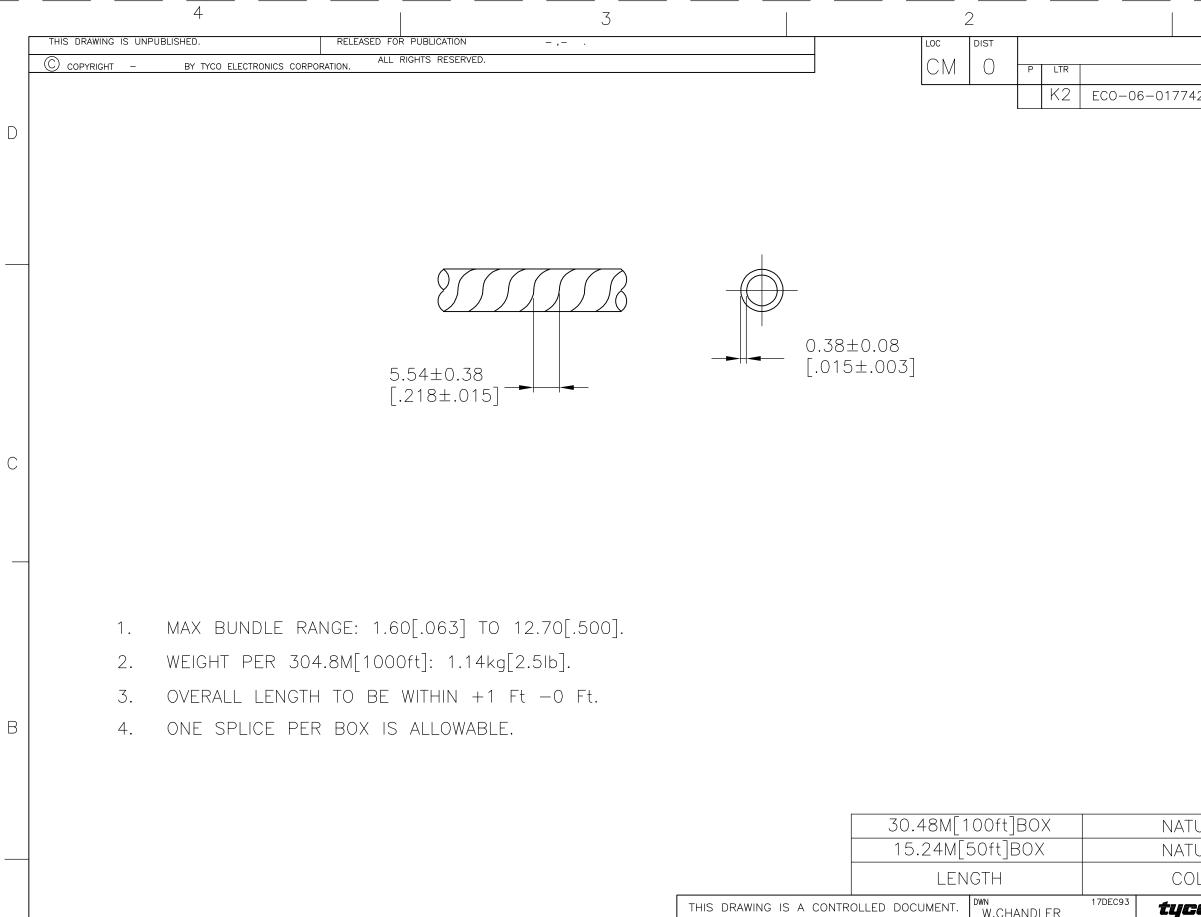

А

| RELEASED FOR PUBLICATION - ,                                                                                                                                                                                                                                                                                                                                                                                                                                                                                                                                                                                                                                                                                                                                                                                                                                                                                                                                                                                                                                                                                                                                                                                                                                                                                                                                                                                                                                                                                                                                                                                                                                                                                                                                                                                                                                                                                                                                                                                                                                                                                                |                   |                           | LOC                              | DIST             |                | REVISIONS                                   |                               |                     |
|-----------------------------------------------------------------------------------------------------------------------------------------------------------------------------------------------------------------------------------------------------------------------------------------------------------------------------------------------------------------------------------------------------------------------------------------------------------------------------------------------------------------------------------------------------------------------------------------------------------------------------------------------------------------------------------------------------------------------------------------------------------------------------------------------------------------------------------------------------------------------------------------------------------------------------------------------------------------------------------------------------------------------------------------------------------------------------------------------------------------------------------------------------------------------------------------------------------------------------------------------------------------------------------------------------------------------------------------------------------------------------------------------------------------------------------------------------------------------------------------------------------------------------------------------------------------------------------------------------------------------------------------------------------------------------------------------------------------------------------------------------------------------------------------------------------------------------------------------------------------------------------------------------------------------------------------------------------------------------------------------------------------------------------------------------------------------------------------------------------------------------|-------------------|---------------------------|----------------------------------|------------------|----------------|---------------------------------------------|-------------------------------|---------------------|
| O ELECTRONICS CORPORATION.                                                                                                                                                                                                                                                                                                                                                                                                                                                                                                                                                                                                                                                                                                                                                                                                                                                                                                                                                                                                                                                                                                                                                                                                                                                                                                                                                                                                                                                                                                                                                                                                                                                                                                                                                                                                                                                                                                                                                                                                                                                                                                  |                   |                           | CM                               | 0                | P LTR          | DESCRIPTION                                 | DATE DWN /                    | APVD                |
|                                                                                                                                                                                                                                                                                                                                                                                                                                                                                                                                                                                                                                                                                                                                                                                                                                                                                                                                                                                                                                                                                                                                                                                                                                                                                                                                                                                                                                                                                                                                                                                                                                                                                                                                                                                                                                                                                                                                                                                                                                                                                                                             |                   |                           |                                  | I                | K2             | ECO-06-017742                               | 27julo6 BSV [                 | DC                  |
|                                                                                                                                                                                                                                                                                                                                                                                                                                                                                                                                                                                                                                                                                                                                                                                                                                                                                                                                                                                                                                                                                                                                                                                                                                                                                                                                                                                                                                                                                                                                                                                                                                                                                                                                                                                                                                                                                                                                                                                                                                                                                                                             |                   |                           |                                  |                  |                |                                             |                               | D                   |
|                                                                                                                                                                                                                                                                                                                                                                                                                                                                                                                                                                                                                                                                                                                                                                                                                                                                                                                                                                                                                                                                                                                                                                                                                                                                                                                                                                                                                                                                                                                                                                                                                                                                                                                                                                                                                                                                                                                                                                                                                                                                                                                             |                   |                           |                                  |                  |                |                                             |                               |                     |
|                                                                                                                                                                                                                                                                                                                                                                                                                                                                                                                                                                                                                                                                                                                                                                                                                                                                                                                                                                                                                                                                                                                                                                                                                                                                                                                                                                                                                                                                                                                                                                                                                                                                                                                                                                                                                                                                                                                                                                                                                                                                                                                             |                   |                           |                                  |                  |                |                                             |                               |                     |
|                                                                                                                                                                                                                                                                                                                                                                                                                                                                                                                                                                                                                                                                                                                                                                                                                                                                                                                                                                                                                                                                                                                                                                                                                                                                                                                                                                                                                                                                                                                                                                                                                                                                                                                                                                                                                                                                                                                                                                                                                                                                                                                             |                   |                           |                                  |                  |                |                                             |                               |                     |
|                                                                                                                                                                                                                                                                                                                                                                                                                                                                                                                                                                                                                                                                                                                                                                                                                                                                                                                                                                                                                                                                                                                                                                                                                                                                                                                                                                                                                                                                                                                                                                                                                                                                                                                                                                                                                                                                                                                                                                                                                                                                                                                             | 1                 |                           |                                  |                  |                |                                             |                               |                     |
| $\mathcal{O}$                                                                                                                                                                                                                                                                                                                                                                                                                                                                                                                                                                                                                                                                                                                                                                                                                                                                                                                                                                                                                                                                                                                                                                                                                                                                                                                                                                                                                                                                                                                                                                                                                                                                                                                                                                                                                                                                                                                                                                                                                                                                                                               |                   |                           |                                  |                  |                |                                             |                               |                     |
| (2) / (1) / (1) / (1) / (1) / (1) / (1) / (1) / (1) / (1) / (1) / (1) / (1) / (1) / (1) / (1) / (1) / (1) / (1) / (1) / (1) / (1) / (1) / (1) / (1) / (1) / (1) / (1) / (1) / (1) / (1) / (1) / (1) / (1) / (1) / (1) / (1) / (1) / (1) / (1) / (1) / (1) / (1) / (1) / (1) / (1) / (1) / (1) / (1) / (1) / (1) / (1) / (1) / (1) / (1) / (1) / (1) / (1) / (1) / (1) / (1) / (1) / (1) / (1) / (1) / (1) / (1) / (1) / (1) / (1) / (1) / (1) / (1) / (1) / (1) / (1) / (1) / (1) / (1) / (1) / (1) / (1) / (1) / (1) / (1) / (1) / (1) / (1) / (1) / (1) / (1) / (1) / (1) / (1) / (1) / (1) / (1) / (1) / (1) / (1) / (1) / (1) / (1) / (1) / (1) / (1) / (1) / (1) / (1) / (1) / (1) / (1) / (1) / (1) / (1) / (1) / (1) / (1) / (1) / (1) / (1) / (1) / (1) / (1) / (1) / (1) / (1) / (1) / (1) / (1) / (1) / (1) / (1) / (1) / (1) / (1) / (1) / (1) / (1) / (1) / (1) / (1) / (1) / (1) / (1) / (1) / (1) / (1) / (1) / (1) / (1) / (1) / (1) / (1) / (1) / (1) / (1) / (1) / (1) / (1) / (1) / (1) / (1) / (1) / (1) / (1) / (1) / (1) / (1) / (1) / (1) / (1) / (1) / (1) / (1) / (1) / (1) / (1) / (1) / (1) / (1) / (1) / (1) / (1) / (1) / (1) / (1) / (1) / (1) / (1) / (1) / (1) / (1) / (1) / (1) / (1) / (1) / (1) / (1) / (1) / (1) / (1) / (1) / (1) / (1) / (1) / (1) / (1) / (1) / (1) / (1) / (1) / (1) / (1) / (1) / (1) / (1) / (1) / (1) / (1) / (1) / (1) / (1) / (1) / (1) / (1) / (1) / (1) / (1) / (1) / (1) / (1) / (1) / (1) / (1) / (1) / (1) / (1) / (1) / (1) / (1) / (1) / (1) / (1) / (1) / (1) / (1) / (1) / (1) / (1) / (1) / (1) / (1) / (1) / (1) / (1) / (1) / (1) / (1) / (1) / (1) / (1) / (1) / (1) / (1) / (1) / (1) / (1) / (1) / (1) / (1) / (1) / (1) / (1) / (1) / (1) / (1) / (1) / (1) / (1) / (1) / (1) / (1) / (1) / (1) / (1) / (1) / (1) / (1) / (1) / (1) / (1) / (1) / (1) / (1) / (1) / (1) / (1) / (1) / (1) / (1) / (1) / (1) / (1) / (1) / (1) / (1) / (1) / (1) / (1) / (1) / (1) / (1) / (1) / (1) / (1) / (1) / (1) / (1) / (1) / (1) / (1) / (1) / (1) / (1) / (1) / (1) / (1) / (1) / (1) / (1) / (1) / (1) / (1) / (1) / (1) / (1) / (1) / (1) / (1) / (1) |                   |                           |                                  |                  |                |                                             |                               |                     |
|                                                                                                                                                                                                                                                                                                                                                                                                                                                                                                                                                                                                                                                                                                                                                                                                                                                                                                                                                                                                                                                                                                                                                                                                                                                                                                                                                                                                                                                                                                                                                                                                                                                                                                                                                                                                                                                                                                                                                                                                                                                                                                                             |                   | 0.38±0                    | .08                              |                  |                |                                             |                               |                     |
| 5.54±0.38                                                                                                                                                                                                                                                                                                                                                                                                                                                                                                                                                                                                                                                                                                                                                                                                                                                                                                                                                                                                                                                                                                                                                                                                                                                                                                                                                                                                                                                                                                                                                                                                                                                                                                                                                                                                                                                                                                                                                                                                                                                                                                                   | <b></b>           | [.015±.                   |                                  |                  |                |                                             |                               |                     |
| [.218±.015]                                                                                                                                                                                                                                                                                                                                                                                                                                                                                                                                                                                                                                                                                                                                                                                                                                                                                                                                                                                                                                                                                                                                                                                                                                                                                                                                                                                                                                                                                                                                                                                                                                                                                                                                                                                                                                                                                                                                                                                                                                                                                                                 |                   |                           |                                  |                  |                |                                             |                               |                     |
|                                                                                                                                                                                                                                                                                                                                                                                                                                                                                                                                                                                                                                                                                                                                                                                                                                                                                                                                                                                                                                                                                                                                                                                                                                                                                                                                                                                                                                                                                                                                                                                                                                                                                                                                                                                                                                                                                                                                                                                                                                                                                                                             |                   |                           |                                  |                  |                |                                             |                               |                     |
|                                                                                                                                                                                                                                                                                                                                                                                                                                                                                                                                                                                                                                                                                                                                                                                                                                                                                                                                                                                                                                                                                                                                                                                                                                                                                                                                                                                                                                                                                                                                                                                                                                                                                                                                                                                                                                                                                                                                                                                                                                                                                                                             |                   |                           |                                  |                  |                |                                             |                               | С                   |
|                                                                                                                                                                                                                                                                                                                                                                                                                                                                                                                                                                                                                                                                                                                                                                                                                                                                                                                                                                                                                                                                                                                                                                                                                                                                                                                                                                                                                                                                                                                                                                                                                                                                                                                                                                                                                                                                                                                                                                                                                                                                                                                             |                   |                           |                                  |                  |                |                                             |                               |                     |
|                                                                                                                                                                                                                                                                                                                                                                                                                                                                                                                                                                                                                                                                                                                                                                                                                                                                                                                                                                                                                                                                                                                                                                                                                                                                                                                                                                                                                                                                                                                                                                                                                                                                                                                                                                                                                                                                                                                                                                                                                                                                                                                             |                   |                           |                                  |                  |                |                                             |                               |                     |
|                                                                                                                                                                                                                                                                                                                                                                                                                                                                                                                                                                                                                                                                                                                                                                                                                                                                                                                                                                                                                                                                                                                                                                                                                                                                                                                                                                                                                                                                                                                                                                                                                                                                                                                                                                                                                                                                                                                                                                                                                                                                                                                             |                   |                           |                                  |                  |                |                                             |                               |                     |
|                                                                                                                                                                                                                                                                                                                                                                                                                                                                                                                                                                                                                                                                                                                                                                                                                                                                                                                                                                                                                                                                                                                                                                                                                                                                                                                                                                                                                                                                                                                                                                                                                                                                                                                                                                                                                                                                                                                                                                                                                                                                                                                             |                   |                           |                                  |                  |                |                                             |                               |                     |
|                                                                                                                                                                                                                                                                                                                                                                                                                                                                                                                                                                                                                                                                                                                                                                                                                                                                                                                                                                                                                                                                                                                                                                                                                                                                                                                                                                                                                                                                                                                                                                                                                                                                                                                                                                                                                                                                                                                                                                                                                                                                                                                             |                   |                           |                                  |                  |                |                                             |                               |                     |
| BUNDLE RANGE: 1.60[.063] TO 12.70[.500].                                                                                                                                                                                                                                                                                                                                                                                                                                                                                                                                                                                                                                                                                                                                                                                                                                                                                                                                                                                                                                                                                                                                                                                                                                                                                                                                                                                                                                                                                                                                                                                                                                                                                                                                                                                                                                                                                                                                                                                                                                                                                    |                   |                           |                                  |                  |                |                                             |                               |                     |
| IT PER 304.8M[1000ft]: 1.14kg[2.5lb].                                                                                                                                                                                                                                                                                                                                                                                                                                                                                                                                                                                                                                                                                                                                                                                                                                                                                                                                                                                                                                                                                                                                                                                                                                                                                                                                                                                                                                                                                                                                                                                                                                                                                                                                                                                                                                                                                                                                                                                                                                                                                       |                   |                           |                                  |                  |                |                                             |                               |                     |
| ALL LENGTH TO BE WITHIN +1 Ft -0 Ft.                                                                                                                                                                                                                                                                                                                                                                                                                                                                                                                                                                                                                                                                                                                                                                                                                                                                                                                                                                                                                                                                                                                                                                                                                                                                                                                                                                                                                                                                                                                                                                                                                                                                                                                                                                                                                                                                                                                                                                                                                                                                                        |                   |                           |                                  |                  |                |                                             |                               |                     |
| SPLICE PER BOX IS ALLOWABLE.                                                                                                                                                                                                                                                                                                                                                                                                                                                                                                                                                                                                                                                                                                                                                                                                                                                                                                                                                                                                                                                                                                                                                                                                                                                                                                                                                                                                                                                                                                                                                                                                                                                                                                                                                                                                                                                                                                                                                                                                                                                                                                |                   |                           |                                  |                  |                |                                             |                               | В                   |
|                                                                                                                                                                                                                                                                                                                                                                                                                                                                                                                                                                                                                                                                                                                                                                                                                                                                                                                                                                                                                                                                                                                                                                                                                                                                                                                                                                                                                                                                                                                                                                                                                                                                                                                                                                                                                                                                                                                                                                                                                                                                                                                             |                   |                           |                                  |                  |                |                                             |                               |                     |
|                                                                                                                                                                                                                                                                                                                                                                                                                                                                                                                                                                                                                                                                                                                                                                                                                                                                                                                                                                                                                                                                                                                                                                                                                                                                                                                                                                                                                                                                                                                                                                                                                                                                                                                                                                                                                                                                                                                                                                                                                                                                                                                             |                   |                           |                                  |                  |                |                                             |                               |                     |
|                                                                                                                                                                                                                                                                                                                                                                                                                                                                                                                                                                                                                                                                                                                                                                                                                                                                                                                                                                                                                                                                                                                                                                                                                                                                                                                                                                                                                                                                                                                                                                                                                                                                                                                                                                                                                                                                                                                                                                                                                                                                                                                             |                   |                           | 30.48M[                          |                  |                | NATURAL                                     | 500013-2                      |                     |
|                                                                                                                                                                                                                                                                                                                                                                                                                                                                                                                                                                                                                                                                                                                                                                                                                                                                                                                                                                                                                                                                                                                                                                                                                                                                                                                                                                                                                                                                                                                                                                                                                                                                                                                                                                                                                                                                                                                                                                                                                                                                                                                             |                   |                           | 15.24M                           | [50ft]E          | 30X            | NATURAL                                     | 500013-1                      |                     |
|                                                                                                                                                                                                                                                                                                                                                                                                                                                                                                                                                                                                                                                                                                                                                                                                                                                                                                                                                                                                                                                                                                                                                                                                                                                                                                                                                                                                                                                                                                                                                                                                                                                                                                                                                                                                                                                                                                                                                                                                                                                                                                                             |                   |                           | LE                               | NGTH             |                | COLOR                                       | PART NUMBER                   |                     |
|                                                                                                                                                                                                                                                                                                                                                                                                                                                                                                                                                                                                                                                                                                                                                                                                                                                                                                                                                                                                                                                                                                                                                                                                                                                                                                                                                                                                                                                                                                                                                                                                                                                                                                                                                                                                                                                                                                                                                                                                                                                                                                                             | THIS DRAWING IS / | A CONTROLL                | ED DOCUMENT                      | DWN<br>W.CHA     | ANDLER         | 17DEC93 <b>14CO</b>                         | Tyco Electronics Corporation  |                     |
|                                                                                                                                                                                                                                                                                                                                                                                                                                                                                                                                                                                                                                                                                                                                                                                                                                                                                                                                                                                                                                                                                                                                                                                                                                                                                                                                                                                                                                                                                                                                                                                                                                                                                                                                                                                                                                                                                                                                                                                                                                                                                                                             | DIMENSIONS:       | TOLE                      | RANCES UNLESS<br>WISE SPECIFIED: |                  | ANDLER         | 17DEC93 Electronics   17DEC93 NAME          | Harrisburg, PA 17105-3608     |                     |
|                                                                                                                                                                                                                                                                                                                                                                                                                                                                                                                                                                                                                                                                                                                                                                                                                                                                                                                                                                                                                                                                                                                                                                                                                                                                                                                                                                                                                                                                                                                                                                                                                                                                                                                                                                                                                                                                                                                                                                                                                                                                                                                             | mm [INCHES]       | 0 PLC<br>1 PLC            | ± -                              | W.CHA<br>PRODUCT | ANDLER<br>spec |                                             | SPIRAP, NYLON<br>1/8 DIAMETER |                     |
|                                                                                                                                                                                                                                                                                                                                                                                                                                                                                                                                                                                                                                                                                                                                                                                                                                                                                                                                                                                                                                                                                                                                                                                                                                                                                                                                                                                                                                                                                                                                                                                                                                                                                                                                                                                                                                                                                                                                                                                                                                                                                                                             |                   | 2 PLC<br>3 PLC            | ± –<br>± –<br>± –                |                  | ION SPEC       |                                             |                               | Α                   |
|                                                                                                                                                                                                                                                                                                                                                                                                                                                                                                                                                                                                                                                                                                                                                                                                                                                                                                                                                                                                                                                                                                                                                                                                                                                                                                                                                                                                                                                                                                                                                                                                                                                                                                                                                                                                                                                                                                                                                                                                                                                                                                                             |                   | 4 PLC<br>ANGLES<br>FINISH | ± -<br>± -                       | WEIGHT           |                | SIZE CAGE CODE DRAWING NO<br>A 3 00779 C-50 |                               | 2D TO               |
|                                                                                                                                                                                                                                                                                                                                                                                                                                                                                                                                                                                                                                                                                                                                                                                                                                                                                                                                                                                                                                                                                                                                                                                                                                                                                                                                                                                                                                                                                                                                                                                                                                                                                                                                                                                                                                                                                                                                                                                                                                                                                                                             |                   |                           | _                                |                  | )<br>Mer dr.   |                                             | SCALE SHEET OF REV            |                     |
|                                                                                                                                                                                                                                                                                                                                                                                                                                                                                                                                                                                                                                                                                                                                                                                                                                                                                                                                                                                                                                                                                                                                                                                                                                                                                                                                                                                                                                                                                                                                                                                                                                                                                                                                                                                                                                                                                                                                                                                                                                                                                                                             |                   | I                         |                                  |                  |                |                                             |                               | $\backslash \angle$ |