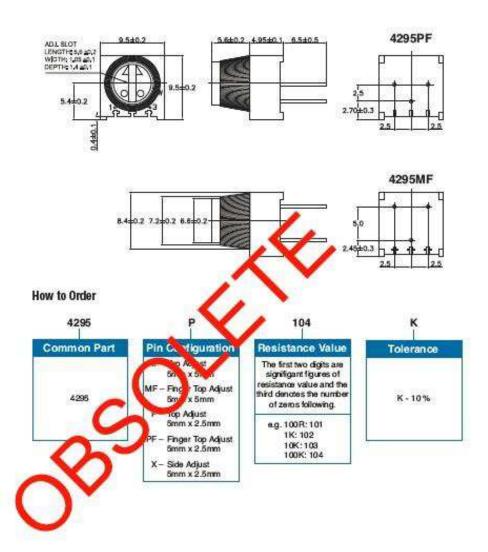

| 250 Hrs at 125°C 5 Cycles -55°C to +125°C 4000 Bumps; 40G 10 - 500Hz; 30 G 200 Cycles, Min. ΔR < 3% after 1000 Hrs. at 0.5 waits Sealed for board washing (85°C Florinert) 55/125/56 |

## Dimensions - 4295P





# Type 4295 Series

#### Dimensions - 4295MF/PF



# **Mouser Electronics**

**Authorized Distributor** 

Click to View Pricing, Inventory, Delivery & Lifecycle Information:

<u>TE Connectivity</u>: 404806393011