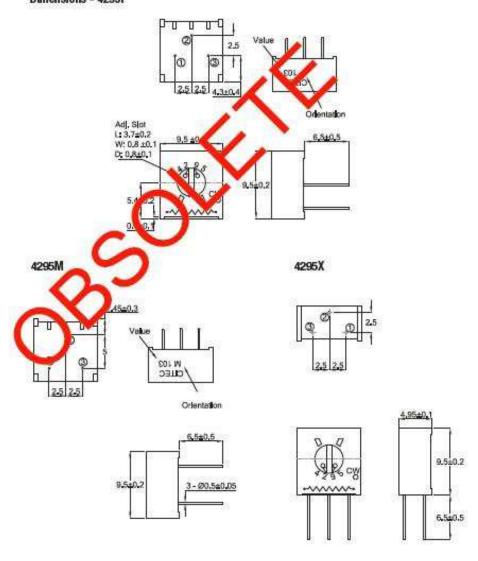

| 250 Hrs at 125°C 5 Cycles -55°C to +125°C 4000 Bumps; 40G 10 - 500Hz; 30 G 200 Cycles, Min. ΔR < 3% after 1000 Hrs. at 0.5 waits Sealed for board washing (85°C Florinert) 55/125/56 |

## Dimensions - 4295P





# Type 4295 Series

#### Dimensions - 4295MF/PF



# **Mouser Electronics**

**Authorized Distributor** 

Click to View Pricing, Inventory, Delivery & Lifecycle Information:

<u>TE Connectivity</u>: 404806393011