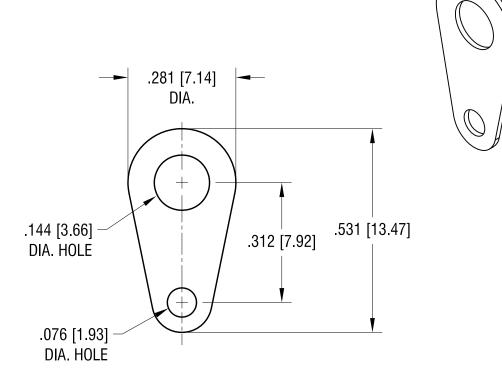

|          |                          | KEYSTONE ELECTRONICS CORP. www.keyelco.com • ASTORIA, N.Y. 11105-2017 • Tel (718) 956-8900 |                                                                                                                                                                                                                                                                                                                                                                                                                                                                                                                                                                                                                                                                                                                                                                                                                                                                                                                                                                                                                                                                                                                                                                                                                                                                                                                                                                                                                                                                                                                                                                                                                                                                                                                                                                                                                                                                                                                                                                                                                                                                                                                                |    |
|----------|--------------------------|--------------------------------------------------------------------------------------------|--------------------------------------------------------------------------------------------------------------------------------------------------------------------------------------------------------------------------------------------------------------------------------------------------------------------------------------------------------------------------------------------------------------------------------------------------------------------------------------------------------------------------------------------------------------------------------------------------------------------------------------------------------------------------------------------------------------------------------------------------------------------------------------------------------------------------------------------------------------------------------------------------------------------------------------------------------------------------------------------------------------------------------------------------------------------------------------------------------------------------------------------------------------------------------------------------------------------------------------------------------------------------------------------------------------------------------------------------------------------------------------------------------------------------------------------------------------------------------------------------------------------------------------------------------------------------------------------------------------------------------------------------------------------------------------------------------------------------------------------------------------------------------------------------------------------------------------------------------------------------------------------------------------------------------------------------------------------------------------------------------------------------------------------------------------------------------------------------------------------------------|----|
|          |                          | SOLDER TERMINAL LUG                                                                        |                                                                                                                                                                                                                                                                                                                                                                                                                                                                                                                                                                                                                                                                                                                                                                                                                                                                                                                                                                                                                                                                                                                                                                                                                                                                                                                                                                                                                                                                                                                                                                                                                                                                                                                                                                                                                                                                                                                                                                                                                                                                                                                                |    |
| 6.25.09  | CHANGE AS PER ECN 09-083 | С                                                                                          | MATERIAL .015 [0.38] TH'K BRASS  FINISH DRN BY DATE OF THE PARK DATE OF TH |    |
| 7.27.04  | CHANGE AS PER ECN 04-052 | В                                                                                          | MATTE TIN PLATE BOONE 3.15.8                                                                                                                                                                                                                                                                                                                                                                                                                                                                                                                                                                                                                                                                                                                                                                                                                                                                                                                                                                                                                                                                                                                                                                                                                                                                                                                                                                                                                                                                                                                                                                                                                                                                                                                                                                                                                                                                                                                                                                                                                                                                                                   | 54 |
| 10.20.03 | CHANGE AS PER ECN 03-076 | Α                                                                                          | TOLERANCES INCH [MM] CODE DWG NO.  DECIMAL ± .005 [± 0.15]                                                                                                                                                                                                                                                                                                                                                                                                                                                                                                                                                                                                                                                                                                                                                                                                                                                                                                                                                                                                                                                                                                                                                                                                                                                                                                                                                                                                                                                                                                                                                                                                                                                                                                                                                                                                                                                                                                                                                                                                                                                                     |    |
| DATE     | DESCRIPTION              | REV.                                                                                       | ANGULAR ± 1° C 7329                                                                                                                                                                                                                                                                                                                                                                                                                                                                                                                                                                                                                                                                                                                                                                                                                                                                                                                                                                                                                                                                                                                                                                                                                                                                                                                                                                                                                                                                                                                                                                                                                                                                                                                                                                                                                                                                                                                                                                                                                                                                                                            |    |