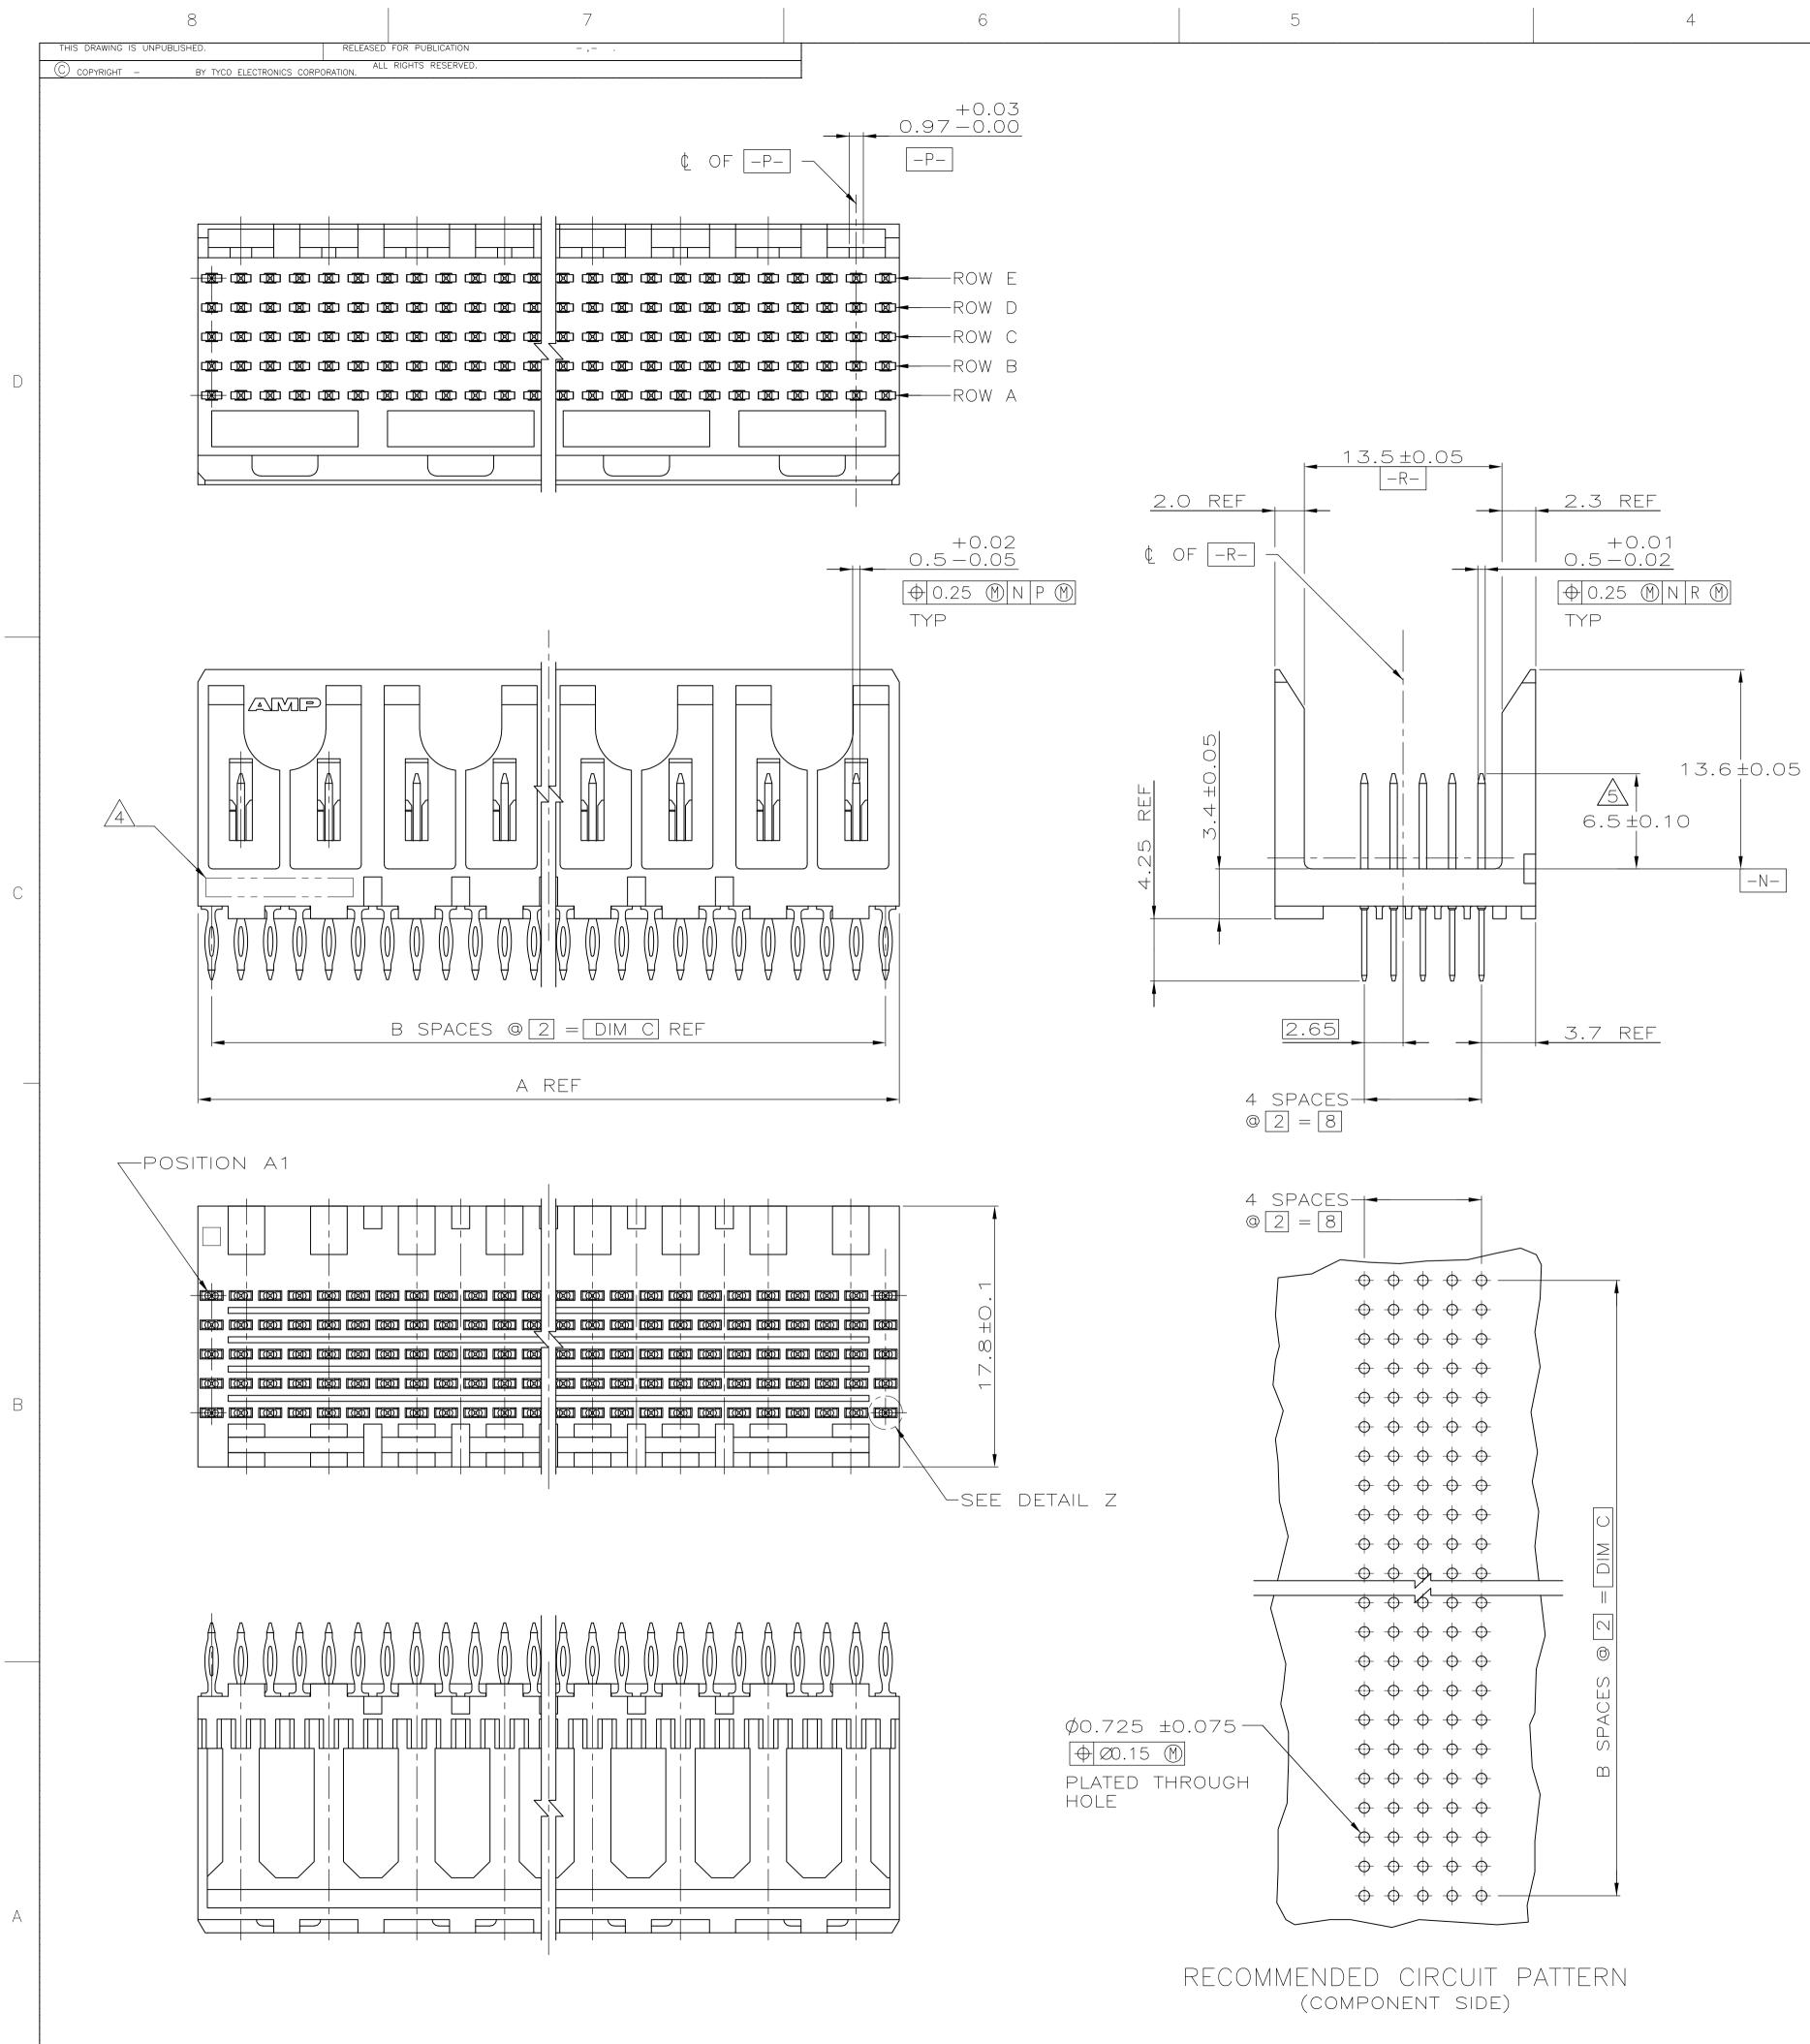

A PART MARKING LOCATED APPROXIMATELY AS SHOWN.

DIMENSION APPLIES WHEN SEATED ON PRINTED CIRCUIT BOARD.

|                                                                                                                                                                                                                                                                                                                                                                                                                                                                                                                                                                                                                                                                                                                                                                                                                                                                                                                                                                                                                                                                                                                                                                                                                                                                                                                                                                                                                                                                                                                                                                                                                                                                                                                                                                                                                                                                                                                                                                                                                                                                                                                                                                                                                                                                                                                                                                                                                                                                                                                                                                                              | 130                                                                                                                                                                                                          | 65                 | 131.88              | 330                     | -1-5223002-1                                                    |  |
|----------------------------------------------------------------------------------------------------------------------------------------------------------------------------------------------------------------------------------------------------------------------------------------------------------------------------------------------------------------------------------------------------------------------------------------------------------------------------------------------------------------------------------------------------------------------------------------------------------------------------------------------------------------------------------------------------------------------------------------------------------------------------------------------------------------------------------------------------------------------------------------------------------------------------------------------------------------------------------------------------------------------------------------------------------------------------------------------------------------------------------------------------------------------------------------------------------------------------------------------------------------------------------------------------------------------------------------------------------------------------------------------------------------------------------------------------------------------------------------------------------------------------------------------------------------------------------------------------------------------------------------------------------------------------------------------------------------------------------------------------------------------------------------------------------------------------------------------------------------------------------------------------------------------------------------------------------------------------------------------------------------------------------------------------------------------------------------------------------------------------------------------------------------------------------------------------------------------------------------------------------------------------------------------------------------------------------------------------------------------------------------------------------------------------------------------------------------------------------------------------------------------------------------------------------------------------------------------|--------------------------------------------------------------------------------------------------------------------------------------------------------------------------------------------------------------|--------------------|---------------------|-------------------------|-----------------------------------------------------------------|--|
|                                                                                                                                                                                                                                                                                                                                                                                                                                                                                                                                                                                                                                                                                                                                                                                                                                                                                                                                                                                                                                                                                                                                                                                                                                                                                                                                                                                                                                                                                                                                                                                                                                                                                                                                                                                                                                                                                                                                                                                                                                                                                                                                                                                                                                                                                                                                                                                                                                                                                                                                                                                              | 118                                                                                                                                                                                                          | 59                 | 119.88              | 300                     | <del>-1-5223002-0</del>                                         |  |
| OBSOLETE                                                                                                                                                                                                                                                                                                                                                                                                                                                                                                                                                                                                                                                                                                                                                                                                                                                                                                                                                                                                                                                                                                                                                                                                                                                                                                                                                                                                                                                                                                                                                                                                                                                                                                                                                                                                                                                                                                                                                                                                                                                                                                                                                                                                                                                                                                                                                                                                                                                                                                                                                                                     | 106                                                                                                                                                                                                          | 53                 | 107.88              | 270                     | -5223002-9-                                                     |  |
|                                                                                                                                                                                                                                                                                                                                                                                                                                                                                                                                                                                                                                                                                                                                                                                                                                                                                                                                                                                                                                                                                                                                                                                                                                                                                                                                                                                                                                                                                                                                                                                                                                                                                                                                                                                                                                                                                                                                                                                                                                                                                                                                                                                                                                                                                                                                                                                                                                                                                                                                                                                              | 94                                                                                                                                                                                                           | 47                 | 95.88               | 240                     | 5223002-8                                                       |  |
|                                                                                                                                                                                                                                                                                                                                                                                                                                                                                                                                                                                                                                                                                                                                                                                                                                                                                                                                                                                                                                                                                                                                                                                                                                                                                                                                                                                                                                                                                                                                                                                                                                                                                                                                                                                                                                                                                                                                                                                                                                                                                                                                                                                                                                                                                                                                                                                                                                                                                                                                                                                              | 82                                                                                                                                                                                                           | 41                 | 83.88               | 210                     | 5223002-7                                                       |  |
|                                                                                                                                                                                                                                                                                                                                                                                                                                                                                                                                                                                                                                                                                                                                                                                                                                                                                                                                                                                                                                                                                                                                                                                                                                                                                                                                                                                                                                                                                                                                                                                                                                                                                                                                                                                                                                                                                                                                                                                                                                                                                                                                                                                                                                                                                                                                                                                                                                                                                                                                                                                              | 70                                                                                                                                                                                                           | 35                 | 71.88               | 180                     | 5223002-6                                                       |  |
|                                                                                                                                                                                                                                                                                                                                                                                                                                                                                                                                                                                                                                                                                                                                                                                                                                                                                                                                                                                                                                                                                                                                                                                                                                                                                                                                                                                                                                                                                                                                                                                                                                                                                                                                                                                                                                                                                                                                                                                                                                                                                                                                                                                                                                                                                                                                                                                                                                                                                                                                                                                              | 58                                                                                                                                                                                                           | 29                 | 59.88               | 150                     | 5223002-5                                                       |  |
|                                                                                                                                                                                                                                                                                                                                                                                                                                                                                                                                                                                                                                                                                                                                                                                                                                                                                                                                                                                                                                                                                                                                                                                                                                                                                                                                                                                                                                                                                                                                                                                                                                                                                                                                                                                                                                                                                                                                                                                                                                                                                                                                                                                                                                                                                                                                                                                                                                                                                                                                                                                              | 46                                                                                                                                                                                                           | 23                 | 47.88               | 120                     | 5223002-4                                                       |  |
|                                                                                                                                                                                                                                                                                                                                                                                                                                                                                                                                                                                                                                                                                                                                                                                                                                                                                                                                                                                                                                                                                                                                                                                                                                                                                                                                                                                                                                                                                                                                                                                                                                                                                                                                                                                                                                                                                                                                                                                                                                                                                                                                                                                                                                                                                                                                                                                                                                                                                                                                                                                              | 34                                                                                                                                                                                                           | 17                 | 35.88               | 90                      | 5223002-3                                                       |  |
|                                                                                                                                                                                                                                                                                                                                                                                                                                                                                                                                                                                                                                                                                                                                                                                                                                                                                                                                                                                                                                                                                                                                                                                                                                                                                                                                                                                                                                                                                                                                                                                                                                                                                                                                                                                                                                                                                                                                                                                                                                                                                                                                                                                                                                                                                                                                                                                                                                                                                                                                                                                              | 22                                                                                                                                                                                                           | 1 1                | 23.88               | 60                      | 5223002-2                                                       |  |
|                                                                                                                                                                                                                                                                                                                                                                                                                                                                                                                                                                                                                                                                                                                                                                                                                                                                                                                                                                                                                                                                                                                                                                                                                                                                                                                                                                                                                                                                                                                                                                                                                                                                                                                                                                                                                                                                                                                                                                                                                                                                                                                                                                                                                                                                                                                                                                                                                                                                                                                                                                                              | 10                                                                                                                                                                                                           | 5                  | 11.88               | 30                      | 5223002-1                                                       |  |
|                                                                                                                                                                                                                                                                                                                                                                                                                                                                                                                                                                                                                                                                                                                                                                                                                                                                                                                                                                                                                                                                                                                                                                                                                                                                                                                                                                                                                                                                                                                                                                                                                                                                                                                                                                                                                                                                                                                                                                                                                                                                                                                                                                                                                                                                                                                                                                                                                                                                                                                                                                                              | С                                                                                                                                                                                                            | B                  | A                   | NO OF<br>SIGNAL<br>POSN | PART<br>NUMBER                                                  |  |
| CONTROLLED DOCUMENT.                                                                                                                                                                                                                                                                                                                                                                                                                                                                                                                                                                                                                                                                                                                                                                                                                                                                                                                                                                                                                                                                                                                                                                                                                                                                                                                                                                                                                                                                                                                                                                                                                                                                                                                                                                                                                                                                                                                                                                                                                                                                                                                                                                                                                                                                                                                                                                                                                                                                                                                                                                         | DWN<br>B. MCMASTEF<br>CHK<br>R.WERTZ                                                                                                                                                                         | 19NOV04<br>19NOV04 | Tyco<br>Electronics | -                       | ronics Corporation<br>, Pa 17105-3608                           |  |
| $\begin{array}{c c} TOLERANCES UNLESS \\ OTHERWISE SPECIFIED: \\ \hline \\ 0 \ PLC \pm - \\ 1 \ PLC \pm - \\ 2 \ PLC \pm 0.13 \\ 3 \ PLC \pm - \\ 4 \ PLC \pm - \\$ | R.WERTZ     19NOV04       APVD     19NOV04       R.WERTZ     ASSEMBLY, PIN, SIGNAL, VERTICAL,       PRODUCT SPEC     Z-PACK 2mm FB, 5 ROW, PRESS FIT LEADS        APPLICATION SPEC        SIZE     CAGE CODE |                    |                     |                         |                                                                 |  |
| ANGLES ± -                                                                                                                                                                                                                                                                                                                                                                                                                                                                                                                                                                                                                                                                                                                                                                                                                                                                                                                                                                                                                                                                                                                                                                                                                                                                                                                                                                                                                                                                                                                                                                                                                                                                                                                                                                                                                                                                                                                                                                                                                                                                                                                                                                                                                                                                                                                                                                                                                                                                                                                                                                                   | WEIGHT                                                                                                                                                                                                       | -                  | A1 00779 C          | =522300                 | )2                                                              |  |
|                                                                                                                                                                                                                                                                                                                                                                                                                                                                                                                                                                                                                                                                                                                                                                                                                                                                                                                                                                                                                                                                                                                                                                                                                                                                                                                                                                                                                                                                                                                                                                                                                                                                                                                                                                                                                                                                                                                                                                                                                                                                                                                                                                                                                                                                                                                                                                                                                                                                                                                                                                                              | CUSTOMER D                                                                                                                                                                                                   | RAWING             |                     | 4:                      | $1 \begin{vmatrix} SHEET & UF \\ 1 & 1 & 1 \end{vmatrix} KEV A$ |  |