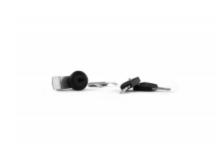

## Type 1 Lock Kit

## **Features**

- Installs in place of the existing slotted latch, or in cutout hole provided.
- Reversible cam position for other applications.
- Maintains NEMA1 rating.

| Part No. | Fits Enclosure Series     |
|----------|---------------------------|
| 1427LKN1 | 1420, N1A                 |
| N1JLK    | N1J, N1W, CHKO, N1WF, SWB |