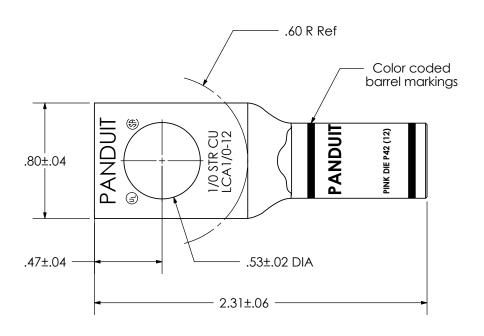

| THIS COPY IS PROVIDED ON                             | A RESTRICTED BASIS AND IS NOT TO BE U                                                                                                                      | JSED IN ANY WAY DETRIMENTAL TO THE INTERESTS OF PANDUIT CORP.                                                                                                                                                                                                                                                                                                                                                                                                                                                                                                                                                                                                                                                                                                                                                                                                                                                                                                                                                                                                                                                                                                                                                                                                                                                                                                                                                                                                                                                                                                                                                                                                                                                                                                                                                                                                                                                                                                                                                                                                                                                                  |  |  |  |
|------------------------------------------------------|------------------------------------------------------------------------------------------------------------------------------------------------------------|--------------------------------------------------------------------------------------------------------------------------------------------------------------------------------------------------------------------------------------------------------------------------------------------------------------------------------------------------------------------------------------------------------------------------------------------------------------------------------------------------------------------------------------------------------------------------------------------------------------------------------------------------------------------------------------------------------------------------------------------------------------------------------------------------------------------------------------------------------------------------------------------------------------------------------------------------------------------------------------------------------------------------------------------------------------------------------------------------------------------------------------------------------------------------------------------------------------------------------------------------------------------------------------------------------------------------------------------------------------------------------------------------------------------------------------------------------------------------------------------------------------------------------------------------------------------------------------------------------------------------------------------------------------------------------------------------------------------------------------------------------------------------------------------------------------------------------------------------------------------------------------------------------------------------------------------------------------------------------------------------------------------------------------------------------------------------------------------------------------------------------|--|--|--|
| Material                                             | High Conductivity<br>Seamless Copper Tube                                                                                                                  |                                                                                                                                                                                                                                                                                                                                                                                                                                                                                                                                                                                                                                                                                                                                                                                                                                                                                                                                                                                                                                                                                                                                                                                                                                                                                                                                                                                                                                                                                                                                                                                                                                                                                                                                                                                                                                                                                                                                                                                                                                                                                                                                |  |  |  |
| Plating                                              | Electro-Tin                                                                                                                                                | .60 R Ref                                                                                                                                                                                                                                                                                                                                                                                                                                                                                                                                                                                                                                                                                                                                                                                                                                                                                                                                                                                                                                                                                                                                                                                                                                                                                                                                                                                                                                                                                                                                                                                                                                                                                                                                                                                                                                                                                                                                                                                                                                                                                                                      |  |  |  |
| Wire Size                                            | 1/0 AWG                                                                                                                                                    | ] / /                                                                                                                                                                                                                                                                                                                                                                                                                                                                                                                                                                                                                                                                                                                                                                                                                                                                                                                                                                                                                                                                                                                                                                                                                                                                                                                                                                                                                                                                                                                                                                                                                                                                                                                                                                                                                                                                                                                                                                                                                                                                                                                          |  |  |  |
| Wire Type                                            | Stranded Copper; Class B:<br>Compact, Compressed or<br>Concentric, Class C: Concentric                                                                     |                                                                                                                                                                                                                                                                                                                                                                                                                                                                                                                                                                                                                                                                                                                                                                                                                                                                                                                                                                                                                                                                                                                                                                                                                                                                                                                                                                                                                                                                                                                                                                                                                                                                                                                                                                                                                                                                                                                                                                                                                                                                                                                                |  |  |  |
| Wire Strip Length                                    | 1.0 in.                                                                                                                                                    | PANDUIT PANDUI |  |  |  |
| Stud Size                                            | 1/2 in.                                                                                                                                                    | 80±.04 Z + + + + + + + + + + + + + + + + + +                                                                                                                                                                                                                                                                                                                                                                                                                                                                                                                                                                                                                                                                                                                                                                                                                                                                                                                                                                                                                                                                                                                                                                                                                                                                                                                                                                                                                                                                                                                                                                                                                                                                                                                                                                                                                                                                                                                                                                                                                                                                                   |  |  |  |
| UL Listed Wire<br>Connector                          | Yes, for applications up to 35kv.<br>Consult cable manufacturer for<br>voltage stress relief instructions<br>with applications greater than<br>2000 volts. | .47±.04 .53±.02 DIA                                                                                                                                                                                                                                                                                                                                                                                                                                                                                                                                                                                                                                                                                                                                                                                                                                                                                                                                                                                                                                                                                                                                                                                                                                                                                                                                                                                                                                                                                                                                                                                                                                                                                                                                                                                                                                                                                                                                                                                                                                                                                                            |  |  |  |
| UL Temperature<br>Rating                             | 90°C                                                                                                                                                       | 2.31±.06                                                                                                                                                                                                                                                                                                                                                                                                                                                                                                                                                                                                                                                                                                                                                                                                                                                                                                                                                                                                                                                                                                                                                                                                                                                                                                                                                                                                                                                                                                                                                                                                                                                                                                                                                                                                                                                                                                                                                                                                                                                                                                                       |  |  |  |
| C.S.A Certified<br>Wire Connector                    | Yes                                                                                                                                                        | 2.51±.00                                                                                                                                                                                                                                                                                                                                                                                                                                                                                                                                                                                                                                                                                                                                                                                                                                                                                                                                                                                                                                                                                                                                                                                                                                                                                                                                                                                                                                                                                                                                                                                                                                                                                                                                                                                                                                                                                                                                                                                                                                                                                                                       |  |  |  |
| Panduit Color Code on Barrel                         | PINK                                                                                                                                                       |                                                                                                                                                                                                                                                                                                                                                                                                                                                                                                                                                                                                                                                                                                                                                                                                                                                                                                                                                                                                                                                                                                                                                                                                                                                                                                                                                                                                                                                                                                                                                                                                                                                                                                                                                                                                                                                                                                                                                                                                                                                                                                                                |  |  |  |
| Panduit Die Index No.<br>on Barrel                   | P42                                                                                                                                                        | .94                                                                                                                                                                                                                                                                                                                                                                                                                                                                                                                                                                                                                                                                                                                                                                                                                                                                                                                                                                                                                                                                                                                                                                                                                                                                                                                                                                                                                                                                                                                                                                                                                                                                                                                                                                                                                                                                                                                                                                                                                                                                                                                            |  |  |  |
| Alternate Industry<br>Die Index No. ( )<br>on Barrel | (12)                                                                                                                                                       | Wire inspection window—                                                                                                                                                                                                                                                                                                                                                                                                                                                                                                                                                                                                                                                                                                                                                                                                                                                                                                                                                                                                                                                                                                                                                                                                                                                                                                                                                                                                                                                                                                                                                                                                                                                                                                                                                                                                                                                                                                                                                                                                                                                                                                        |  |  |  |

Wire Connector

|     |      |     |     |                                |     | PANDUIT CORP. TINLEY PARK, ILLINOIS                   |
|-----|------|-----|-----|--------------------------------|-----|-------------------------------------------------------|
|     |      |     |     |                                |     | LCA1/0-12-X<br>Copper Lug - One-Hole, Standard Barrel |
| 01  | 1/08 | DRL | DRL | removed navy number from Stamp |     | Copper Lug - One-Hole, Standard Barrel                |
| REV | DATE | BY  | СНК | DESCRIPTION                    | ECN | SCALE N/A DRAWING NO / CAD FILE LCA1_0-12-CUST        |