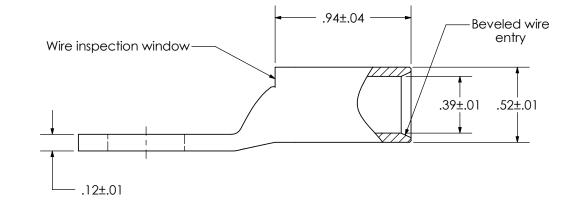

| THIS COPY IS PROVIDED ON                             | A RESTRICTED BASIS AND IS NOT TO BE U                                                                                                                      | JSED IN ANY WAY DETRIMENTAL TO THE INTERESTS OF PANDUIT CORP.                                                                                                                                                                                                                                                                                                                                                                                                                                                                                                                                                                                                                                                                                                                                                                                                                                                                                                                                                                                                                                                                                                                                                                                                                                                                                                                                                                                                                                                                                                                                                                                                                                                                                                                                                                                                                                                                                                                                                                                                                                                                  |  |  |  |
|------------------------------------------------------|------------------------------------------------------------------------------------------------------------------------------------------------------------|--------------------------------------------------------------------------------------------------------------------------------------------------------------------------------------------------------------------------------------------------------------------------------------------------------------------------------------------------------------------------------------------------------------------------------------------------------------------------------------------------------------------------------------------------------------------------------------------------------------------------------------------------------------------------------------------------------------------------------------------------------------------------------------------------------------------------------------------------------------------------------------------------------------------------------------------------------------------------------------------------------------------------------------------------------------------------------------------------------------------------------------------------------------------------------------------------------------------------------------------------------------------------------------------------------------------------------------------------------------------------------------------------------------------------------------------------------------------------------------------------------------------------------------------------------------------------------------------------------------------------------------------------------------------------------------------------------------------------------------------------------------------------------------------------------------------------------------------------------------------------------------------------------------------------------------------------------------------------------------------------------------------------------------------------------------------------------------------------------------------------------|--|--|--|
| Material                                             | High Conductivity<br>Seamless Copper Tube                                                                                                                  |                                                                                                                                                                                                                                                                                                                                                                                                                                                                                                                                                                                                                                                                                                                                                                                                                                                                                                                                                                                                                                                                                                                                                                                                                                                                                                                                                                                                                                                                                                                                                                                                                                                                                                                                                                                                                                                                                                                                                                                                                                                                                                                                |  |  |  |
| Plating                                              | Electro-Tin                                                                                                                                                | .60 R Ref                                                                                                                                                                                                                                                                                                                                                                                                                                                                                                                                                                                                                                                                                                                                                                                                                                                                                                                                                                                                                                                                                                                                                                                                                                                                                                                                                                                                                                                                                                                                                                                                                                                                                                                                                                                                                                                                                                                                                                                                                                                                                                                      |  |  |  |
| Wire Size                                            | 1/0 AWG                                                                                                                                                    | ] / /                                                                                                                                                                                                                                                                                                                                                                                                                                                                                                                                                                                                                                                                                                                                                                                                                                                                                                                                                                                                                                                                                                                                                                                                                                                                                                                                                                                                                                                                                                                                                                                                                                                                                                                                                                                                                                                                                                                                                                                                                                                                                                                          |  |  |  |
| Wire Type                                            | Stranded Copper; Class B:<br>Compact, Compressed or<br>Concentric, Class C: Concentric                                                                     |                                                                                                                                                                                                                                                                                                                                                                                                                                                                                                                                                                                                                                                                                                                                                                                                                                                                                                                                                                                                                                                                                                                                                                                                                                                                                                                                                                                                                                                                                                                                                                                                                                                                                                                                                                                                                                                                                                                                                                                                                                                                                                                                |  |  |  |
| Wire Strip Length                                    | 1.0 in.                                                                                                                                                    | PANDUIT PANDUI |  |  |  |
| Stud Size                                            | 1/2 in.                                                                                                                                                    | 80±.04 Z + + + + + + + + + + + + + + + + + +                                                                                                                                                                                                                                                                                                                                                                                                                                                                                                                                                                                                                                                                                                                                                                                                                                                                                                                                                                                                                                                                                                                                                                                                                                                                                                                                                                                                                                                                                                                                                                                                                                                                                                                                                                                                                                                                                                                                                                                                                                                                                   |  |  |  |
| UL Listed Wire<br>Connector                          | Yes, for applications up to 35kv.<br>Consult cable manufacturer for<br>voltage stress relief instructions<br>with applications greater than<br>2000 volts. | .47±.04 .53±.02 DIA                                                                                                                                                                                                                                                                                                                                                                                                                                                                                                                                                                                                                                                                                                                                                                                                                                                                                                                                                                                                                                                                                                                                                                                                                                                                                                                                                                                                                                                                                                                                                                                                                                                                                                                                                                                                                                                                                                                                                                                                                                                                                                            |  |  |  |
| UL Temperature<br>Rating                             | 90°C                                                                                                                                                       | 2.31±.06                                                                                                                                                                                                                                                                                                                                                                                                                                                                                                                                                                                                                                                                                                                                                                                                                                                                                                                                                                                                                                                                                                                                                                                                                                                                                                                                                                                                                                                                                                                                                                                                                                                                                                                                                                                                                                                                                                                                                                                                                                                                                                                       |  |  |  |
| C.S.A Certified<br>Wire Connector                    | Yes                                                                                                                                                        | 2.51±.00                                                                                                                                                                                                                                                                                                                                                                                                                                                                                                                                                                                                                                                                                                                                                                                                                                                                                                                                                                                                                                                                                                                                                                                                                                                                                                                                                                                                                                                                                                                                                                                                                                                                                                                                                                                                                                                                                                                                                                                                                                                                                                                       |  |  |  |
| Panduit Color Code on Barrel                         | PINK                                                                                                                                                       |                                                                                                                                                                                                                                                                                                                                                                                                                                                                                                                                                                                                                                                                                                                                                                                                                                                                                                                                                                                                                                                                                                                                                                                                                                                                                                                                                                                                                                                                                                                                                                                                                                                                                                                                                                                                                                                                                                                                                                                                                                                                                                                                |  |  |  |
| Panduit Die Index No.<br>on Barrel                   | P42                                                                                                                                                        | .94                                                                                                                                                                                                                                                                                                                                                                                                                                                                                                                                                                                                                                                                                                                                                                                                                                                                                                                                                                                                                                                                                                                                                                                                                                                                                                                                                                                                                                                                                                                                                                                                                                                                                                                                                                                                                                                                                                                                                                                                                                                                                                                            |  |  |  |
| Alternate Industry<br>Die Index No. ( )<br>on Barrel | (12)                                                                                                                                                       | Wire inspection window—                                                                                                                                                                                                                                                                                                                                                                                                                                                                                                                                                                                                                                                                                                                                                                                                                                                                                                                                                                                                                                                                                                                                                                                                                                                                                                                                                                                                                                                                                                                                                                                                                                                                                                                                                                                                                                                                                                                                                                                                                                                                                                        |  |  |  |

Wire Connector

|     |      |     |     |                                |     | PANDUIT CORP. TINLEY PARK, ILLINOIS                   |
|-----|------|-----|-----|--------------------------------|-----|-------------------------------------------------------|
|     |      |     |     |                                |     | LCA1/0-12-X<br>Copper Lug - One-Hole, Standard Barrel |
| 01  | 1/08 | DRL | DRL | removed navy number from Stamp |     | Copper Lug - One-Hole, Standard Barrel                |
| REV | DATE | BY  | СНК | DESCRIPTION                    | ECN | SCALE N/A DRAWING NO / CAD FILE LCA1_0-12-CUST        |