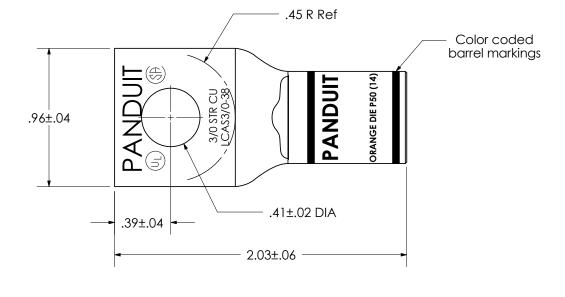

| THIS COPY IS PROVIDED ON                             | A RESTRICTED BASIS AND IS NOT TO BE U                                                                                                                      | ISED IN ANY WAY DETRIMENTAL TO THE INTERESTS OF PANDUIT CORP.                                                                                                                                                                                                                                                                                                                                                                                                                                                                                                                                                                                                                                                                                                                                                                                                                                                                                                                                                                                                                                                                                                                                                                                                                                                                                                                                                                                                                                                                                                                                                                                                                                                                                                                                                                                                                                                                                                                                                                                                                                                                      |
|------------------------------------------------------|------------------------------------------------------------------------------------------------------------------------------------------------------------|------------------------------------------------------------------------------------------------------------------------------------------------------------------------------------------------------------------------------------------------------------------------------------------------------------------------------------------------------------------------------------------------------------------------------------------------------------------------------------------------------------------------------------------------------------------------------------------------------------------------------------------------------------------------------------------------------------------------------------------------------------------------------------------------------------------------------------------------------------------------------------------------------------------------------------------------------------------------------------------------------------------------------------------------------------------------------------------------------------------------------------------------------------------------------------------------------------------------------------------------------------------------------------------------------------------------------------------------------------------------------------------------------------------------------------------------------------------------------------------------------------------------------------------------------------------------------------------------------------------------------------------------------------------------------------------------------------------------------------------------------------------------------------------------------------------------------------------------------------------------------------------------------------------------------------------------------------------------------------------------------------------------------------------------------------------------------------------------------------------------------------|
| Material                                             | High Conductivity<br>Seamless Copper Tube                                                                                                                  |                                                                                                                                                                                                                                                                                                                                                                                                                                                                                                                                                                                                                                                                                                                                                                                                                                                                                                                                                                                                                                                                                                                                                                                                                                                                                                                                                                                                                                                                                                                                                                                                                                                                                                                                                                                                                                                                                                                                                                                                                                                                                                                                    |
| Plating                                              | Electro-Tin                                                                                                                                                | 45 R Ref                                                                                                                                                                                                                                                                                                                                                                                                                                                                                                                                                                                                                                                                                                                                                                                                                                                                                                                                                                                                                                                                                                                                                                                                                                                                                                                                                                                                                                                                                                                                                                                                                                                                                                                                                                                                                                                                                                                                                                                                                                                                                                                           |
| Wire Size                                            | 3/0 AWG                                                                                                                                                    |                                                                                                                                                                                                                                                                                                                                                                                                                                                                                                                                                                                                                                                                                                                                                                                                                                                                                                                                                                                                                                                                                                                                                                                                                                                                                                                                                                                                                                                                                                                                                                                                                                                                                                                                                                                                                                                                                                                                                                                                                                                                                                                                    |
| Wire Type                                            | Stranded Copper; Class B:<br>Compact, Compressed or<br>Concentric, Class C: Concentric                                                                     |                                                                                                                                                                                                                                                                                                                                                                                                                                                                                                                                                                                                                                                                                                                                                                                                                                                                                                                                                                                                                                                                                                                                                                                                                                                                                                                                                                                                                                                                                                                                                                                                                                                                                                                                                                                                                                                                                                                                                                                                                                                                                                                                    |
| Wire Strip Length                                    | 7/8 in.                                                                                                                                                    | <b>PANDUI</b> Sept.04  PANDUI  PAN |
| Stud Size                                            | 3/8 in.                                                                                                                                                    |                                                                                                                                                                                                                                                                                                                                                                                                                                                                                                                                                                                                                                                                                                                                                                                                                                                                                                                                                                                                                                                                                                                                                                                                                                                                                                                                                                                                                                                                                                                                                                                                                                                                                                                                                                                                                                                                                                                                                                                                                                                                                                                                    |
| UL Listed Wire<br>Connector                          | Yes, for applications up to 35kv.<br>Consult cable manufacturer for<br>voltage stress relief instructions<br>with applications greater than<br>2000 volts. | .39±.0441±.02 DIA                                                                                                                                                                                                                                                                                                                                                                                                                                                                                                                                                                                                                                                                                                                                                                                                                                                                                                                                                                                                                                                                                                                                                                                                                                                                                                                                                                                                                                                                                                                                                                                                                                                                                                                                                                                                                                                                                                                                                                                                                                                                                                                  |
| UL Temperature<br>Rating                             | 90°C                                                                                                                                                       | 2.03±.06                                                                                                                                                                                                                                                                                                                                                                                                                                                                                                                                                                                                                                                                                                                                                                                                                                                                                                                                                                                                                                                                                                                                                                                                                                                                                                                                                                                                                                                                                                                                                                                                                                                                                                                                                                                                                                                                                                                                                                                                                                                                                                                           |
| C.S.A Certified<br>Wire Connector                    | Yes                                                                                                                                                        |                                                                                                                                                                                                                                                                                                                                                                                                                                                                                                                                                                                                                                                                                                                                                                                                                                                                                                                                                                                                                                                                                                                                                                                                                                                                                                                                                                                                                                                                                                                                                                                                                                                                                                                                                                                                                                                                                                                                                                                                                                                                                                                                    |
| Panduit Color Code<br>on Barrel                      | ORANGE                                                                                                                                                     | .83:                                                                                                                                                                                                                                                                                                                                                                                                                                                                                                                                                                                                                                                                                                                                                                                                                                                                                                                                                                                                                                                                                                                                                                                                                                                                                                                                                                                                                                                                                                                                                                                                                                                                                                                                                                                                                                                                                                                                                                                                                                                                                                                               |
| Panduit Die Index No.<br>on Barrel                   | P50                                                                                                                                                        | Wire inspection window                                                                                                                                                                                                                                                                                                                                                                                                                                                                                                                                                                                                                                                                                                                                                                                                                                                                                                                                                                                                                                                                                                                                                                                                                                                                                                                                                                                                                                                                                                                                                                                                                                                                                                                                                                                                                                                                                                                                                                                                                                                                                                             |
| Alternate Industry<br>Die Index No. ( )<br>on Barrel | (14)                                                                                                                                                       |                                                                                                                                                                                                                                                                                                                                                                                                                                                                                                                                                                                                                                                                                                                                                                                                                                                                                                                                                                                                                                                                                                                                                                                                                                                                                                                                                                                                                                                                                                                                                                                                                                                                                                                                                                                                                                                                                                                                                                                                                                                                                                                                    |