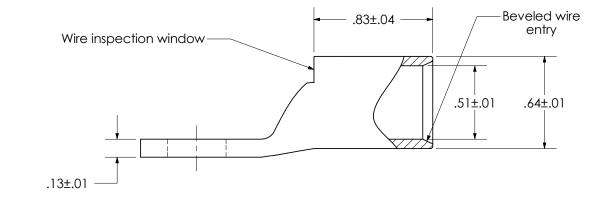

| THIS COPY IS PROVIDED ON                             | A RESTRICTED BASIS AND IS NOT TO BE U                                                                                                                      | ISED IN ANY WAY DETRIMENTAL TO THE INTERESTS OF PANDUIT CORP.                                                                                                                                                                                                                                                                                                                                                                                                                                                                                                                                                                                                                                                                                                                                                                                                                                                                                                                                                                                                                                                                                                                                                                                                                                                                                                                                                                                                                                                                                                                                                                                                                                                                                                                                                                                                                                                                                                                                                                                                                                                                      |
|------------------------------------------------------|------------------------------------------------------------------------------------------------------------------------------------------------------------|------------------------------------------------------------------------------------------------------------------------------------------------------------------------------------------------------------------------------------------------------------------------------------------------------------------------------------------------------------------------------------------------------------------------------------------------------------------------------------------------------------------------------------------------------------------------------------------------------------------------------------------------------------------------------------------------------------------------------------------------------------------------------------------------------------------------------------------------------------------------------------------------------------------------------------------------------------------------------------------------------------------------------------------------------------------------------------------------------------------------------------------------------------------------------------------------------------------------------------------------------------------------------------------------------------------------------------------------------------------------------------------------------------------------------------------------------------------------------------------------------------------------------------------------------------------------------------------------------------------------------------------------------------------------------------------------------------------------------------------------------------------------------------------------------------------------------------------------------------------------------------------------------------------------------------------------------------------------------------------------------------------------------------------------------------------------------------------------------------------------------------|
| Material                                             | High Conductivity<br>Seamless Copper Tube                                                                                                                  |                                                                                                                                                                                                                                                                                                                                                                                                                                                                                                                                                                                                                                                                                                                                                                                                                                                                                                                                                                                                                                                                                                                                                                                                                                                                                                                                                                                                                                                                                                                                                                                                                                                                                                                                                                                                                                                                                                                                                                                                                                                                                                                                    |
| Plating                                              | Electro-Tin                                                                                                                                                | 45 R Ref                                                                                                                                                                                                                                                                                                                                                                                                                                                                                                                                                                                                                                                                                                                                                                                                                                                                                                                                                                                                                                                                                                                                                                                                                                                                                                                                                                                                                                                                                                                                                                                                                                                                                                                                                                                                                                                                                                                                                                                                                                                                                                                           |
| Wire Size                                            | 3/0 AWG                                                                                                                                                    |                                                                                                                                                                                                                                                                                                                                                                                                                                                                                                                                                                                                                                                                                                                                                                                                                                                                                                                                                                                                                                                                                                                                                                                                                                                                                                                                                                                                                                                                                                                                                                                                                                                                                                                                                                                                                                                                                                                                                                                                                                                                                                                                    |
| Wire Type                                            | Stranded Copper; Class B:<br>Compact, Compressed or<br>Concentric, Class C: Concentric                                                                     |                                                                                                                                                                                                                                                                                                                                                                                                                                                                                                                                                                                                                                                                                                                                                                                                                                                                                                                                                                                                                                                                                                                                                                                                                                                                                                                                                                                                                                                                                                                                                                                                                                                                                                                                                                                                                                                                                                                                                                                                                                                                                                                                    |
| Wire Strip Length                                    | 7/8 in.                                                                                                                                                    | <b>PANDUI</b> Sept.04  PANDUI  PAN |
| Stud Size                                            | 3/8 in.                                                                                                                                                    |                                                                                                                                                                                                                                                                                                                                                                                                                                                                                                                                                                                                                                                                                                                                                                                                                                                                                                                                                                                                                                                                                                                                                                                                                                                                                                                                                                                                                                                                                                                                                                                                                                                                                                                                                                                                                                                                                                                                                                                                                                                                                                                                    |
| UL Listed Wire<br>Connector                          | Yes, for applications up to 35kv.<br>Consult cable manufacturer for<br>voltage stress relief instructions<br>with applications greater than<br>2000 volts. | .39±.0441±.02 DIA                                                                                                                                                                                                                                                                                                                                                                                                                                                                                                                                                                                                                                                                                                                                                                                                                                                                                                                                                                                                                                                                                                                                                                                                                                                                                                                                                                                                                                                                                                                                                                                                                                                                                                                                                                                                                                                                                                                                                                                                                                                                                                                  |
| UL Temperature<br>Rating                             | 90°C                                                                                                                                                       | 2.03±.06                                                                                                                                                                                                                                                                                                                                                                                                                                                                                                                                                                                                                                                                                                                                                                                                                                                                                                                                                                                                                                                                                                                                                                                                                                                                                                                                                                                                                                                                                                                                                                                                                                                                                                                                                                                                                                                                                                                                                                                                                                                                                                                           |
| C.S.A Certified<br>Wire Connector                    | Yes                                                                                                                                                        |                                                                                                                                                                                                                                                                                                                                                                                                                                                                                                                                                                                                                                                                                                                                                                                                                                                                                                                                                                                                                                                                                                                                                                                                                                                                                                                                                                                                                                                                                                                                                                                                                                                                                                                                                                                                                                                                                                                                                                                                                                                                                                                                    |
| Panduit Color Code<br>on Barrel                      | ORANGE                                                                                                                                                     | .83:                                                                                                                                                                                                                                                                                                                                                                                                                                                                                                                                                                                                                                                                                                                                                                                                                                                                                                                                                                                                                                                                                                                                                                                                                                                                                                                                                                                                                                                                                                                                                                                                                                                                                                                                                                                                                                                                                                                                                                                                                                                                                                                               |
| Panduit Die Index No.<br>on Barrel                   | P50                                                                                                                                                        | Wire inspection window                                                                                                                                                                                                                                                                                                                                                                                                                                                                                                                                                                                                                                                                                                                                                                                                                                                                                                                                                                                                                                                                                                                                                                                                                                                                                                                                                                                                                                                                                                                                                                                                                                                                                                                                                                                                                                                                                                                                                                                                                                                                                                             |
| Alternate Industry<br>Die Index No. ( )<br>on Barrel | (14)                                                                                                                                                       |                                                                                                                                                                                                                                                                                                                                                                                                                                                                                                                                                                                                                                                                                                                                                                                                                                                                                                                                                                                                                                                                                                                                                                                                                                                                                                                                                                                                                                                                                                                                                                                                                                                                                                                                                                                                                                                                                                                                                                                                                                                                                                                                    |