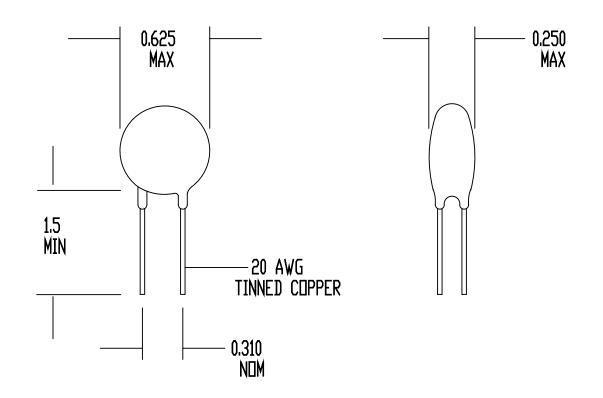

| REV | DATE     | ECO# |
|-----|----------|------|
| Α   | 03/31/95 | 1342 |
|     |          |      |

DRAWING NOT TO SCALE ALL DIMENSIONS IN INCHES

## SPECIFICATIONS:

RESISTANCE AT 25 DEG C = 40 DHMS +/- 15% MAX CONTINUOUS CURRENT (Imax) = 2 AMPS RESISTANCE AT Imax = 0.60 DHMS NOMINAL MAX VOLTAGE RATING = 265 VAC (RMS) MAX SURGE RATING = 20 JOULES ENCAPSULATION = SILICONE RESIN MARKING = DPTIONAL LEADS = RODAN P/N STL-209-20