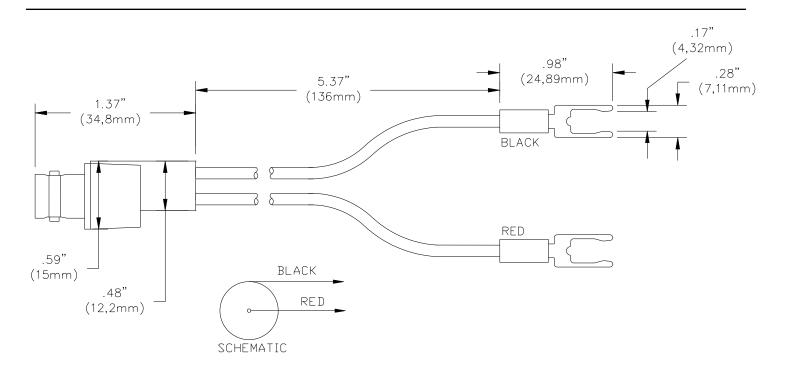

## Model 5051 Breakout: BNC (Female) To #8 Spade Lugs **CE**

### **FEATURES:**

- ✓ Converts BNC (male) cables / connectors to a #8 spade lug connector for terminal strip attachment.
- ✓ BNC connector is molded directly to the wire for pull strength durability and dust and moisture resistance.
- ✓ BNC shell is tarnish resistant.
- ✓ BNC center contact is gold plated Beryllium Copper for excellent electrical connection.
- ✓ Black wire is connected to BNC shell, red wire to BNC center contact.

#### **ORDERING INFORMATION:** Model 5051

\* Custom lengths are available, contact Pomona Product Support at: 1-800-241-2060

All dimensions are in inches. Tolerances (except noted):  $.xx = \pm .02$ " (,51 mm),  $.xxx = \pm .005$ " (,127 mm). All specifications are to the latest revisions. Specifications are subject to change without notice. Registered trademarks are the property of their respective companies.