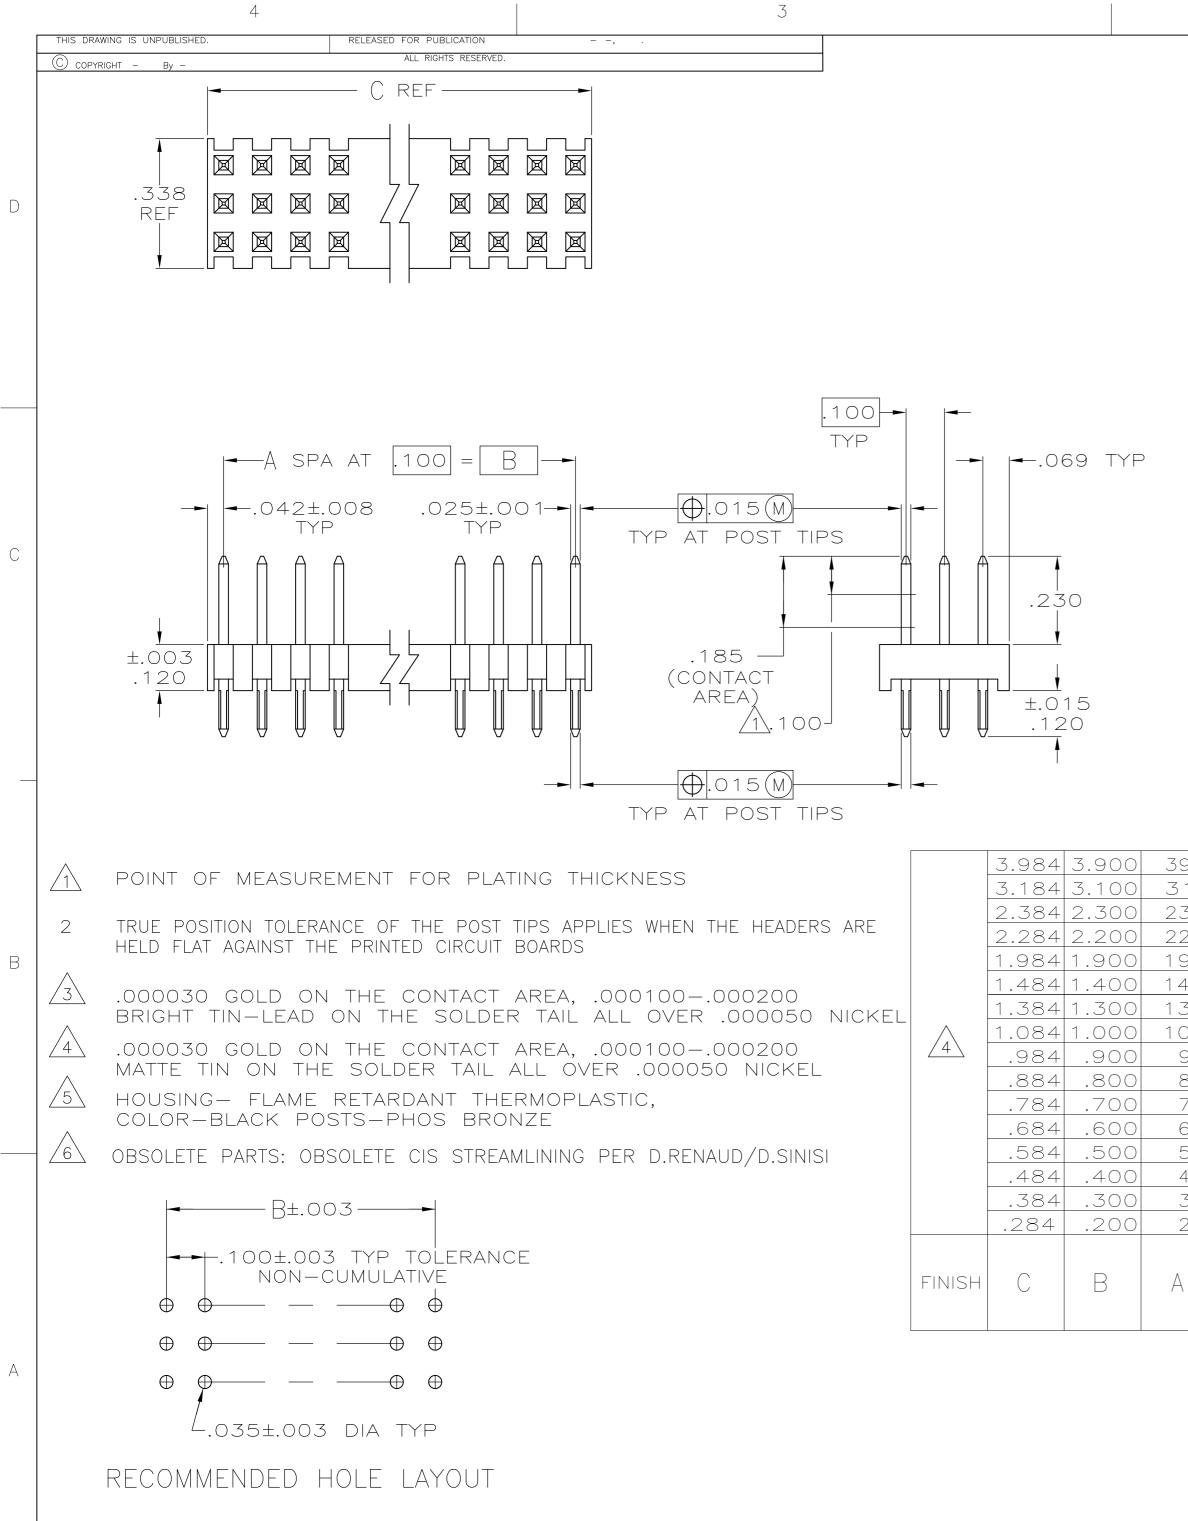

1471-9 (3/11)

|                  |                      |                                                                                                                                                                                                                                                                                                                                                                                                                                                                                                                                                                                                                                                                                                                                                                                                                                                                                                                                                                                                                                                                                                                                                                                                                                                                                                                                                                                                                                                                                                                                                                                                                                                                                                                                                                                                                                                                                                                                                                                                                                                                                                                                | OBSOL<br>OBSOL                                         |                          | _    | 3.984<br>3.884<br>3.784                               | - 3.800                       | 39<br>38<br>37       | 120<br>117<br>114     | 3-103817-8<br>3-103817-7<br>3-103817-6                                                                                    |          |
|------------------|----------------------|--------------------------------------------------------------------------------------------------------------------------------------------------------------------------------------------------------------------------------------------------------------------------------------------------------------------------------------------------------------------------------------------------------------------------------------------------------------------------------------------------------------------------------------------------------------------------------------------------------------------------------------------------------------------------------------------------------------------------------------------------------------------------------------------------------------------------------------------------------------------------------------------------------------------------------------------------------------------------------------------------------------------------------------------------------------------------------------------------------------------------------------------------------------------------------------------------------------------------------------------------------------------------------------------------------------------------------------------------------------------------------------------------------------------------------------------------------------------------------------------------------------------------------------------------------------------------------------------------------------------------------------------------------------------------------------------------------------------------------------------------------------------------------------------------------------------------------------------------------------------------------------------------------------------------------------------------------------------------------------------------------------------------------------------------------------------------------------------------------------------------------|--------------------------------------------------------|--------------------------|------|-------------------------------------------------------|-------------------------------|----------------------|-----------------------|---------------------------------------------------------------------------------------------------------------------------|----------|
|                  |                      |                                                                                                                                                                                                                                                                                                                                                                                                                                                                                                                                                                                                                                                                                                                                                                                                                                                                                                                                                                                                                                                                                                                                                                                                                                                                                                                                                                                                                                                                                                                                                                                                                                                                                                                                                                                                                                                                                                                                                                                                                                                                                                                                | OBSOL<br>OBSOL<br>OBSOL                                | ETE<br>ETE               |      | <u>3.684</u><br><u>3.584</u><br>3.484                 | + 3.600<br>+ 3.500            | 36<br>35<br>34       | 1 1 1<br>1 08<br>1 05 | $   \begin{array}{r}     3 - 103817 - 0 \\     3 - 103817 - 5 \\     3 - 103817 - 4 \\     3 - 103817 - 3   \end{array} $ |          |
|                  |                      |                                                                                                                                                                                                                                                                                                                                                                                                                                                                                                                                                                                                                                                                                                                                                                                                                                                                                                                                                                                                                                                                                                                                                                                                                                                                                                                                                                                                                                                                                                                                                                                                                                                                                                                                                                                                                                                                                                                                                                                                                                                                                                                                | OBSOL<br>OBSOL                                         | ETE<br>ETE               |      | 3.384<br>3.284<br>3.184                               | + 3.200<br>+ 3.100            | 33<br>32<br>31       | 102<br>99<br>96       | 3-103817-2<br>3-103817-1<br>                                                                                              |          |
|                  |                      |                                                                                                                                                                                                                                                                                                                                                                                                                                                                                                                                                                                                                                                                                                                                                                                                                                                                                                                                                                                                                                                                                                                                                                                                                                                                                                                                                                                                                                                                                                                                                                                                                                                                                                                                                                                                                                                                                                                                                                                                                                                                                                                                | OBSOL<br>OBSOL<br>OBSOL<br>OBSOL                       | ETE<br>ETE               |      | <u>3.084</u><br>2.984<br>2.884<br>2.784               | + 2.900<br>+ 2.800            | 30<br>29<br>28<br>27 | 93<br>90<br>87<br>84  | 2-103817-9<br>2-103817-8<br>2-103817-7<br>2-103817-6                                                                      |          |
|                  |                      |                                                                                                                                                                                                                                                                                                                                                                                                                                                                                                                                                                                                                                                                                                                                                                                                                                                                                                                                                                                                                                                                                                                                                                                                                                                                                                                                                                                                                                                                                                                                                                                                                                                                                                                                                                                                                                                                                                                                                                                                                                                                                                                                | OBSOL<br>OBSOL<br>OBSOL                                | ETE<br>ETE<br>ETE        |      | 2.684<br>2.584<br>2.484                               | 2.600<br>2.500<br>2.400       | 26<br>25<br>24       | 81<br>78<br>75        | 2-103817-5<br>2-103817-4<br>2-103817-3                                                                                    |          |
|                  |                      |                                                                                                                                                                                                                                                                                                                                                                                                                                                                                                                                                                                                                                                                                                                                                                                                                                                                                                                                                                                                                                                                                                                                                                                                                                                                                                                                                                                                                                                                                                                                                                                                                                                                                                                                                                                                                                                                                                                                                                                                                                                                                                                                | ©BSOL<br>©BSOL<br>OBSOL<br>OBSOL                       | ETE<br>ETE               |      | 2.384<br>2.284<br>2.184<br>2.084                      | + 2.200<br>+ 2.100            | 23<br>22<br>21<br>20 | 72<br>69<br>66<br>63  | <del>2-103817-2</del><br><del>2-103817-1</del><br>2-103817-0<br>1-103817-9                                                |          |
| 39<br>3 1        | 120                  | <u>8-103817-8</u><br>8-103817-0                                                                                                                                                                                                                                                                                                                                                                                                                                                                                                                                                                                                                                                                                                                                                                                                                                                                                                                                                                                                                                                                                                                                                                                                                                                                                                                                                                                                                                                                                                                                                                                                                                                                                                                                                                                                                                                                                                                                                                                                                                                                                                | OBSOL<br>OBSOL<br>OBSOL                                | ETE<br>ETE               |      | 1.984<br>1.884<br>1.784                               | + 1.900<br>+ 1.800<br>+ 1.700 | 19<br>18<br>17       | 60<br>57<br>54        | <del>1-103817-8</del><br>1-103817-7<br>1-103817-6                                                                         |          |
| 23<br>22<br>19   | 72<br>69<br>60       | 7-103817-2<br>7-103817-1<br>6-103817-8                                                                                                                                                                                                                                                                                                                                                                                                                                                                                                                                                                                                                                                                                                                                                                                                                                                                                                                                                                                                                                                                                                                                                                                                                                                                                                                                                                                                                                                                                                                                                                                                                                                                                                                                                                                                                                                                                                                                                                                                                                                                                         | - /610000C                                             | <u>ETE</u><br>ETE<br>ETE | -    | <u>1.684</u><br><u>1.584</u><br><u>1.484</u><br>1.384 | + 1.500<br>+ 1.400            | 16<br>15<br>14<br>13 | 51<br>48<br>45<br>42  | $ \begin{array}{r} 1-103817-5\\ 1-103817-4\\ 1-103817-3\\ 1-103817-2 \end{array} $                                        | g 103817 |
| 4                | 45<br>42<br>33<br>30 | 6-103817-3<br>6-103817-2<br>5-103817-9<br>5-103817-8                                                                                                                                                                                                                                                                                                                                                                                                                                                                                                                                                                                                                                                                                                                                                                                                                                                                                                                                                                                                                                                                                                                                                                                                                                                                                                                                                                                                                                                                                                                                                                                                                                                                                                                                                                                                                                                                                                                                                                                                                                                                           | OBSOL<br>OBSOL                                         | ETE<br>ETE<br>ETE        |      | 1.284<br>1.184<br>1.084                               | + 1.100<br>+ 1.000            | 12<br>11<br>10       | 39<br>36<br>33        | $ \begin{array}{r} 1 - 103817 - 1 \\ 1 - 103817 - 0 \\ - 103817 - 9 \\ 107817 - 9 \\ \end{array} $                        |          |
| 8<br>7<br>6      | 27<br>24<br>21       | 5-103817-7<br>5-103817-6<br>5-103817-5                                                                                                                                                                                                                                                                                                                                                                                                                                                                                                                                                                                                                                                                                                                                                                                                                                                                                                                                                                                                                                                                                                                                                                                                                                                                                                                                                                                                                                                                                                                                                                                                                                                                                                                                                                                                                                                                                                                                                                                                                                                                                         |                                                        | ETE                      |      | .984<br>.884<br>.784<br>.684                          | + .800<br>+ .700              | 9<br>8<br>7<br>6     | 30<br>27<br>24<br>21  | <del>-103817-8</del><br>- <del>103817-7</del><br>103817-6<br>103817-5                                                     | -        |
| 5<br>4<br>3<br>2 | 18<br>15<br>12<br>9  | 5-103817-4<br>5-103817-3<br>5-103817-2<br>5-103817-1                                                                                                                                                                                                                                                                                                                                                                                                                                                                                                                                                                                                                                                                                                                                                                                                                                                                                                                                                                                                                                                                                                                                                                                                                                                                                                                                                                                                                                                                                                                                                                                                                                                                                                                                                                                                                                                                                                                                                                                                                                                                           | <u> (OBSOL</u>                                         | ETE                      |      | .584                                                  | + .400<br>+ .300              | 5<br>4<br>3          | 18<br>15<br>12        | $ \begin{array}{r} 103817-4\\ -103817-3\\ 103817-2\\ 103817-1 \end{array} $                                               |          |
| A                | NO<br>OF<br>POS      | ASSEMBLY<br>PART<br>NUMBER                                                                                                                                                                                                                                                                                                                                                                                                                                                                                                                                                                                                                                                                                                                                                                                                                                                                                                                                                                                                                                                                                                                                                                                                                                                                                                                                                                                                                                                                                                                                                                                                                                                                                                                                                                                                                                                                                                                                                                                                                                                                                                     |                                                        | FIN                      | IISH | .284<br>C                                             | .200<br>B                     | 2<br>A               | 9<br>NO<br>OF<br>POS  | 103817-1<br>ASSEMBLY<br>PART<br>NUMBER                                                                                    |          |
|                  |                      | THIS DRAWING IS A CONTROLLED DOCUMENT.  DIMENSIONS: INCHES  DIMENSIONS: DIMENS |                                                        | K HELM                   |      | 1-22-91<br>1-22-91<br>- NAM                           | ASSEMBLY, MOD II, HEADER,     |                      |                       |                                                                                                                           |          |
|                  |                      | $\bigcirc \bigcirc \bigcirc \bigcirc$                                                                                                                                                                                                                                                                                                                                                                                                                                                                                                                                                                                                                                                                                                                                                                                                                                                                                                                                                                                                                                                                                                                                                                                                                                                                                                                                                                                                                                                                                                                                                                                                                                                                                                                                                                                                                                                                                                                                                                                                                                                                                          | $ \begin{array}{c ccccccccccccccccccccccccccccccccccc$ |                          | PEC  | s                                                     | TRIPLE ROW, .100X.100X.100    |                      |                       |                                                                                                                           |          |
|                  |                      | <u> </u>                                                                                                                                                                                                                                                                                                                                                                                                                                                                                                                                                                                                                                                                                                                                                                                                                                                                                                                                                                                                                                                                                                                                                                                                                                                                                                                                                                                                                                                                                                                                                                                                                                                                                                                                                                                                                                                                                                                                                                                                                                                                                                                       | SEE TABLE                                              | CUSTOMER DRAWING         |      |                                                       |                               |                      |                       |                                                                                                                           |          |