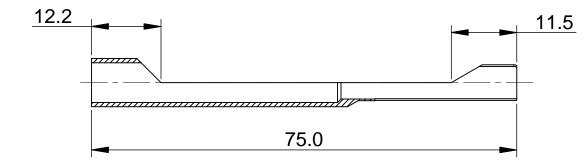

| REV | ECO |  |
|-----|-----|--|
| A1  | -   |  |

- 2. SPECIFICATIONS: 2.2 RoHS COMPLIANT

|                                                                                                                                                                              | SEE PART NUMBER<br>CHART |                                                                                              |  |
|------------------------------------------------------------------------------------------------------------------------------------------------------------------------------|--------------------------|----------------------------------------------------------------------------------------------|--|
| QUANTITY                                                                                                                                                                     | PART NUMBER              |                                                                                              |  |
|                                                                                                                                                                              |                          | M                                                                                            |  |
| UNLESS OTHERWISE SPECIFIED<br>1) All dimensions are in metric(mm).<br>2) Tolerances are as follows:<br>1 PL DEC $\pm 0.30$<br>2 PL DEC $\pm 0.30$<br>3) Note reference = $X$ |                          | SIGNAT                                                                                       |  |
|                                                                                                                                                                              |                          | DRAWN: DR                                                                                    |  |
|                                                                                                                                                                              |                          | CHECKED:                                                                                     |  |
|                                                                                                                                                                              |                          | ENGINEER:                                                                                    |  |
| MATERIAL SPECIFICA                                                                                                                                                           | TIONS:                   | APPROVAL:                                                                                    |  |
|                                                                                                                                                                              |                          | CUSTOMER:                                                                                    |  |
|                                                                                                                                                                              |                          | THIS DRAWING IS S                                                                            |  |
| PROCESS SPECIFICATIONS:                                                                                                                                                      |                          | SHOWN HEREON AN<br>SHOWN HEREON AN<br>THE AMPHENOL CC<br>OF REPRODUCTION<br>DIMENSIONS ARE S |  |
| NEXT ASS'Y:                                                                                                                                                                  |                          | MANUFACTURING V                                                                              |  |