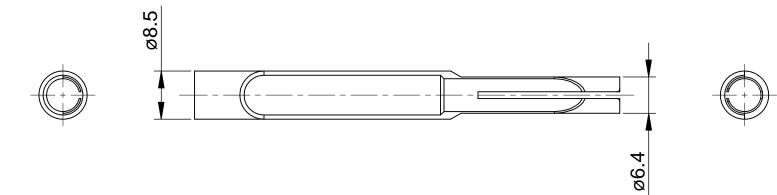

| REV | ECO |  |
|-----|-----|--|
| A1  | -   |  |

- 2. SPECIFICATIONS: 2.2 RoHS COMPLIANT

|                                                                                                                                                                              | SEE PART NUMBER<br>CHART |                                                                                              |  |
|------------------------------------------------------------------------------------------------------------------------------------------------------------------------------|--------------------------|----------------------------------------------------------------------------------------------|--|
| QUANTITY                                                                                                                                                                     | PART NUMBER              |                                                                                              |  |
|                                                                                                                                                                              |                          | M                                                                                            |  |
| UNLESS OTHERWISE SPECIFIED<br>1) All dimensions are in metric(mm).<br>2) Tolerances are as follows:<br>1 PL DEC $\pm 0.30$<br>2 PL DEC $\pm 0.30$<br>3) Note reference = $X$ |                          | SIGNAT                                                                                       |  |
|                                                                                                                                                                              |                          | DRAWN: DR                                                                                    |  |
|                                                                                                                                                                              |                          | CHECKED:                                                                                     |  |
|                                                                                                                                                                              |                          | ENGINEER:                                                                                    |  |
| MATERIAL SPECIFICA                                                                                                                                                           | TIONS:                   | APPROVAL:                                                                                    |  |
|                                                                                                                                                                              |                          | CUSTOMER:                                                                                    |  |
|                                                                                                                                                                              |                          | THIS DRAWING IS S                                                                            |  |
| PROCESS SPECIFICATIONS:                                                                                                                                                      |                          | SHOWN HEREON AN<br>SHOWN HEREON AN<br>THE AMPHENOL CC<br>OF REPRODUCTION<br>DIMENSIONS ARE S |  |
| NEXT ASS'Y:                                                                                                                                                                  |                          | MANUFACTURING V                                                                              |  |