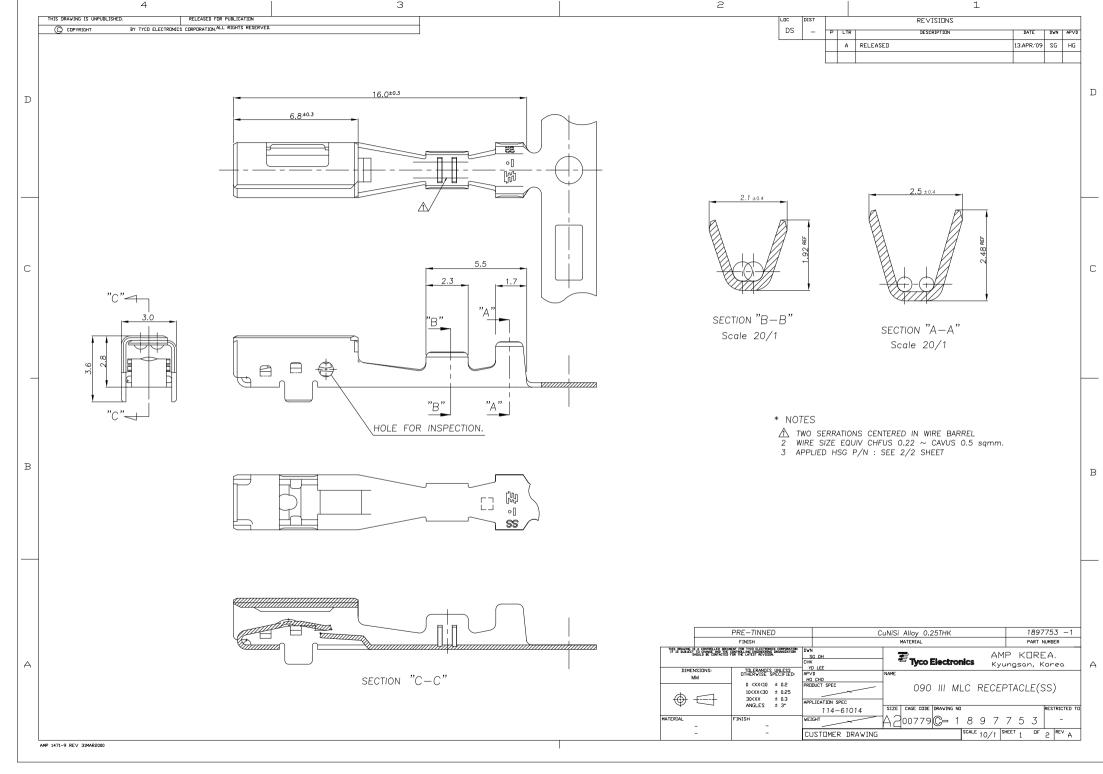

З

4

RELEASED FOR PUBLICATION

BY TYCO ELECTRONICS CORPORATION ALL RIGHTS RESERVED.

THIS DRAWING IS UNPUBLISHED.

C COPYRIGHT

|                                                                                                                                                                                                                                                                                                                                                                                                                                                                                                                                                                                                                                                                                                                                                                                                                                                                                                                                                                                                                                                                                                                                                                                                                                                                                                                                                                                                                                                                                                                                                                                                                                                                                                                                                                                                                                                                                                                                                                                                                                                                                                                               |            | FINISH                                                                                                                                                                          | MATERIAL  |                 |              |          |     |     |     | PART NUMBER |                       |         |         |        |
|-------------------------------------------------------------------------------------------------------------------------------------------------------------------------------------------------------------------------------------------------------------------------------------------------------------------------------------------------------------------------------------------------------------------------------------------------------------------------------------------------------------------------------------------------------------------------------------------------------------------------------------------------------------------------------------------------------------------------------------------------------------------------------------------------------------------------------------------------------------------------------------------------------------------------------------------------------------------------------------------------------------------------------------------------------------------------------------------------------------------------------------------------------------------------------------------------------------------------------------------------------------------------------------------------------------------------------------------------------------------------------------------------------------------------------------------------------------------------------------------------------------------------------------------------------------------------------------------------------------------------------------------------------------------------------------------------------------------------------------------------------------------------------------------------------------------------------------------------------------------------------------------------------------------------------------------------------------------------------------------------------------------------------------------------------------------------------------------------------------------------------|------------|---------------------------------------------------------------------------------------------------------------------------------------------------------------------------------|-----------|-----------------|--------------|----------|-----|-----|-----|-------------|-----------------------|---------|---------|--------|
| THE BRANDE A CONTRACT BE RECEIVED THE THE LACENSMER CONTRACT OF THE CALLS THE |            |                                                                                                                                                                                 | CH        |                 |              |          |     |     |     |             | KOREA.<br>gsan, Korea |         |         |        |
|                                                                                                                                                                                                                                                                                                                                                                                                                                                                                                                                                                                                                                                                                                                                                                                                                                                                                                                                                                                                                                                                                                                                                                                                                                                                                                                                                                                                                                                                                                                                                                                                                                                                                                                                                                                                                                                                                                                                                                                                                                                                                                                               |            | 10 <xx<30 0.25<="" td="" ±=""><td>DUCT SPEC</td><td>NAME</td><td>090</td><td>)    </td><td>MLC</td><td>REC</td><td>EPT</td><td>AC</td><td>LE(</td><td>SS)</td><td></td></xx<30> | DUCT SPEC | NAME            | 090          | )        | MLC | REC | EPT | AC          | LE(                   | SS)     |         |        |
|                                                                                                                                                                                                                                                                                                                                                                                                                                                                                                                                                                                                                                                                                                                                                                                                                                                                                                                                                                                                                                                                                                                                                                                                                                                                                                                                                                                                                                                                                                                                                                                                                                                                                                                                                                                                                                                                                                                                                                                                                                                                                                                               | $\nearrow$ | ANGLES ± 3*                                                                                                                                                                     | VE        |                 |              | AGE CODE |     |     | 97  | , 7         | 5                     | 7       | RESTRIC | TED TO |
|                                                                                                                                                                                                                                                                                                                                                                                                                                                                                                                                                                                                                                                                                                                                                                                                                                                                                                                                                                                                                                                                                                                                                                                                                                                                                                                                                                                                                                                                                                                                                                                                                                                                                                                                                                                                                                                                                                                                                                                                                                                                                                                               | -          | -                                                                                                                                                                               |           | JSTOMER DRAWING | 9 <u>0</u> 0 | 0//9     | 6   |     |     |             | 0                     | J<br>IF | 2 REV   | ΄ Α    |