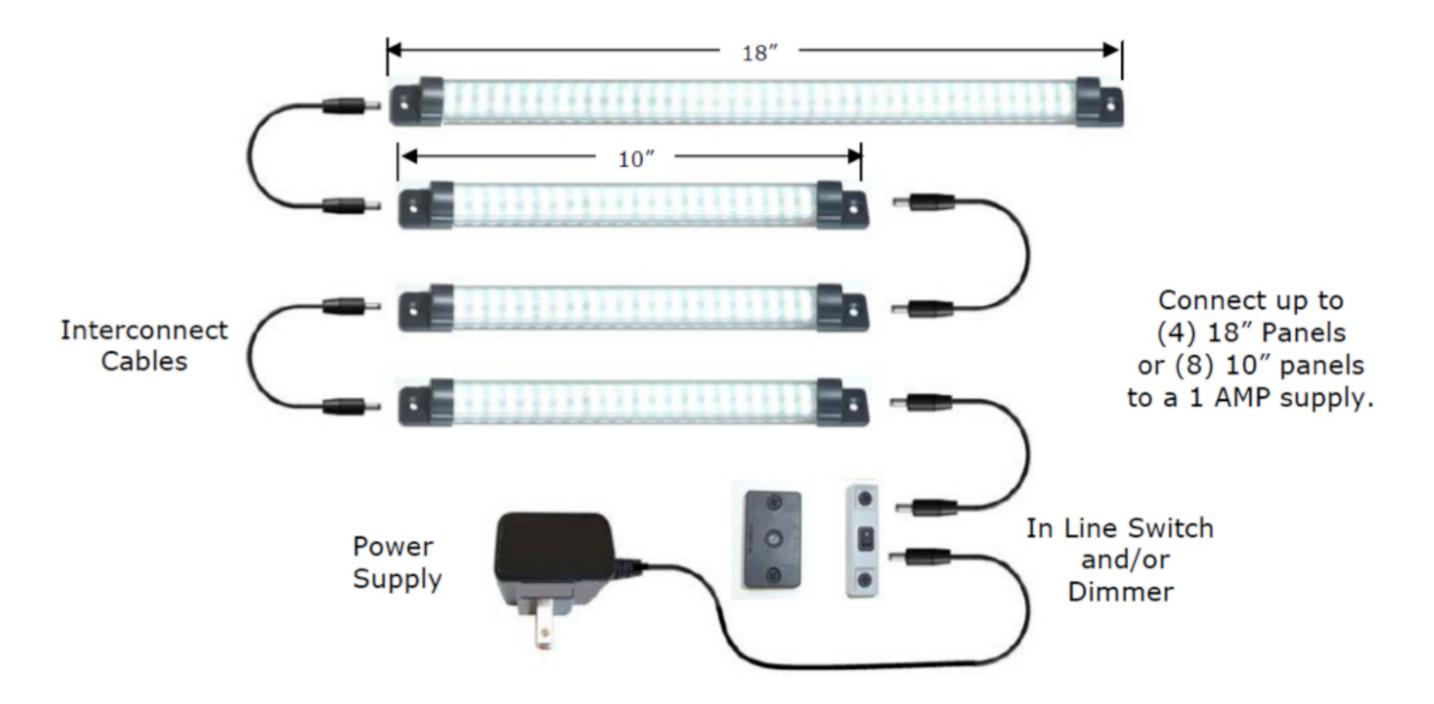

# Interconnection

# **Specifications**

- X 10" Light Panel- 1.5 Watts 10" (L) x 7/8" (W) x 3/4" Screw or Adhesive Mounting.
  Warm White Color Temp. 3200K nm 55 lm or Cool White Color Temp. 6500K nm 90 lm.
- X 18" Light Panel- 3 Watts 18" (L) x 7/8 " (W) x 3/4" Screw or Adhesive Mounting. 12VDC Warm White Color Temp. 3200K nm 110 lm or Cool White Color Temp. 6500K nm 180 lm.
- $\times$  In Line Switch 2 ½" (L) x ¾"(W) x ½"(H) Screw or Adhesive Mounting.
- x 4 Position Dimmer 2 ½" (L) x ¾"(W) x ½"(H) Screw or Adhesive Mounting.