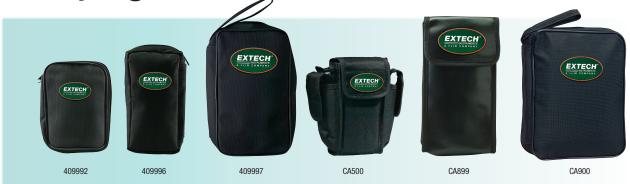

## Ordering

| 409992Small carrying case, 6x4x1.5" (152x103x38mm)                   |    |
|----------------------------------------------------------------------|----|
| 409996 Medium carrying case, 7.2x3.7x2.4" (183x95x60mm)              |    |
| 409997Large carrying case, 9.1x5x3.1" (232x128x80mm)                 |    |
| CA500 Case w/shoulder strap, side pockets, 6.7x3.8x2.3" (170x97x58mm | n) |
| CA899Large case with shoulder strap, 9.6x5.3x3.1" (245x134x80mm)     |    |
| CA900                                                                |    |