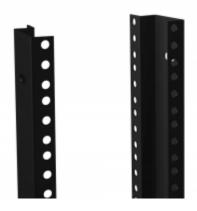

## Mounting Rack Rails RCHR Series

For with the RCH Cabinet Series

© 2020. Hammond Manufacturing Ltd. All rights reserved.

## Features:

- Constructed in 16-gauge steel.
- RCH rack cabinets ship with two pairs.
- Sold in pairs.
- Finished in smooth black powder paint.
- Includes cabinet mounting hardware.
- Rack mounting hardware is sold separately.

|          | Use w | Use with Cabinet Panel Height |  |
|----------|-------|-------------------------------|--|
| Part No. | Units | Rack Units                    |  |
| RCHR1908 | 8.75  | 5U                            |  |
| RCHR1910 | 10.50 | 6U                            |  |
| RCHR1914 | 14.00 | 8U                            |  |
| RCHR1917 | 17.50 | 10U                           |  |
| RCHR1922 | 22.75 | 13U                           |  |
| RCHR1928 | 28.00 | 16U                           |  |