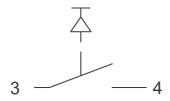

C                       |
| Ambient temp. operating max.           | +90 °C                       |
| Resistance to environment              | IEC 60068-2 -14,-30,-33, -78 |
| Operating life (test force)            | 1,000,000 (8 N)              |
| Solder heat resistance / Solderability | DIN EN 60068-2-58            |
| Flammability of materials              | UL 94 V1                     |
| Packing                                | tape and reel à 2100 pieces  |
| Produkt type                           | <u>W</u>                     |
| ROHS compliant                         | yes                          |
| REACH compliant                        | yes                          |
|                                        |                              |





## **SMT Standard**











Schaltzeichen nach IEC 617