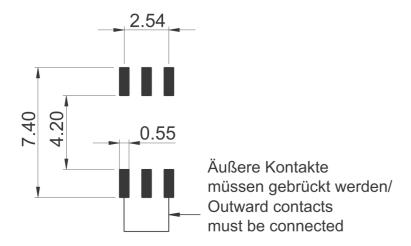

## 1.14.002.111/0000

| Dimensions                             |                              |
|----------------------------------------|------------------------------|
| Length of housing                      | 6.4 mm                       |
| Width of housing                       | 5.1 mm                       |
| Overall height                         | 3.85 mm                      |
|                                        |                              |
| Mechanical design                      |                              |
| Mounting                               | soldering                    |
| Terminals                              | SMT                          |
| Contact system                         | snap-action contact          |
| Contact arrangement                    | 1 NO                         |
| Contact materials                      | Au                           |
| Illumination                           | no                           |
| Mechanical characteristics             |                              |
| Operating force F1 (±20%)              | 5.5 N                        |
| Switching travel S2 (±0.15 mm)         | 0.9 mm                       |
| Ownering traver oz (±0.15 mm)          | 0.0 111111                   |
| Electrical characteristics             |                              |
| Rated voltage min.                     | 0.02 V                       |
| Rated voltage max.                     | 35 V                         |
| Rated current min.                     | 0.01 mA                      |
| Rated current max.                     | 100 mA                       |
| Rated power max. (ohmic load)          | 1 W                          |
| Contact resistance when new            | ? 100 mΩ                     |
| Rated voltage restistance AC           | 250 V                        |
| Insulation resistance                  | 10 <sup>9</sup> Ω            |
|                                        |                              |
| Other specifications                   |                              |
| Ambient temp. operating min.           | -40 °C                       |
| Ambient temp. operating max.           | +90 °C                       |
| Resistance to environment              | IEC 60068-2 -14,-30,-33, -78 |
| Operating life (test force)            | 1,000,000 (8 N)              |
| Solder heat resistance / Solderability | DIN EN 60068-2-58            |
| Flammability of materials              | UL 94 V1                     |
| Packing                                | tape and reel à 2100 pieces  |
| Produkt type                           | <u>W</u>                     |
| ROHS compliant                         | yes                          |
| REACH compliant                        | yes                          |
|                                        |                              |