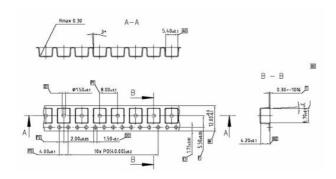

## 1.14.002.111/0000

| Dimensions                             |                              |
|----------------------------------------|------------------------------|
| Length of housing                      | 6.4 mm                       |
| Width of housing                       | 5.1 mm                       |
| Overall height                         | 3.85 mm                      |
|                                        |                              |
| Mechanical design                      |                              |
| Mounting                               | soldering                    |
| Terminals                              | SMT                          |
| Contact system                         | snap-action contact          |
| Contact arrangement                    | 1 NO                         |
| Contact materials                      | Au                           |
| Illumination                           | no                           |
| Mechanical characteristics             |                              |
| Operating force F1 (±20%)              | 5.5 N                        |
| Switching travel S2 (±0.15 mm)         | 0.9 mm                       |
| Ownering traver oz (±0.15 mm)          | 0.0 111111                   |
| Electrical characteristics             |                              |
| Rated voltage min.                     | 0.02 V                       |
| Rated voltage max.                     | 35 V                         |
| Rated current min.                     | 0.01 mA                      |
| Rated current max.                     | 100 mA                       |
| Rated power max. (ohmic load)          | 1 W                          |
| Contact resistance when new            | ? 100 mΩ                     |
| Rated voltage restistance AC           | 250 V                        |
| Insulation resistance                  | 10 <sup>9</sup> Ω            |
|                                        |                              |
| Other specifications                   |                              |
| Ambient temp. operating min.           | -40 °C                       |
| Ambient temp. operating max.           | +90 °C                       |
| Resistance to environment              | IEC 60068-2 -14,-30,-33, -78 |
| Operating life (test force)            | 1,000,000 (8 N)              |
| Solder heat resistance / Solderability | DIN EN 60068-2-58            |
| Flammability of materials              | UL 94 V1                     |
| Packing                                | tape and reel à 2100 pieces  |
| Produkt type                           | <u>W</u>                     |
| ROHS compliant                         | yes                          |
| REACH compliant                        | yes                          |
|                                        |                              |