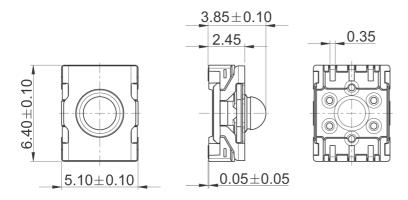

## 1.14.002.111/0000

| Dimensions                             |                              |
|----------------------------------------|------------------------------|
| Length of housing                      | 6.4 mm                       |
| Width of housing                       | 5.1 mm                       |
| Overall height                         | 3.85 mm                      |
|                                        |                              |
| Mechanical design                      |                              |
| Mounting                               | soldering                    |
| Terminals                              | SMT                          |
| Contact system                         | snap-action contact          |
| Contact arrangement                    | 1 NO                         |
| Contact materials                      | Au                           |
| Illumination                           | no                           |
| Mechanical characteristics             |                              |
| Operating force F1 (±20%)              | 5.5 N                        |
| Switching travel S2 (±0.15 mm)         | 0.9 mm                       |
| Ownering traver oz (±0.15 mm)          | 0.0 111111                   |
| Electrical characteristics             |                              |
| Rated voltage min.                     | 0.02 V                       |
| Rated voltage max.                     | 35 V                         |
| Rated current min.                     | 0.01 mA                      |
| Rated current max.                     | 100 mA                       |
| Rated power max. (ohmic load)          | 1 W                          |
| Contact resistance when new            | ? 100 mΩ                     |
| Rated voltage restistance AC           | 250 V                        |
| Insulation resistance                  | 10 <sup>9</sup> Ω            |
|                                        |                              |
| Other specifications                   |                              |
| Ambient temp. operating min.           | -40 °C                       |
| Ambient temp. operating max.           | +90 °C                       |
| Resistance to environment              | IEC 60068-2 -14,-30,-33, -78 |
| Operating life (test force)            | 1,000,000 (8 N)              |
| Solder heat resistance / Solderability | DIN EN 60068-2-58            |
| Flammability of materials              | UL 94 V1                     |
| Packing                                | tape and reel à 2100 pieces  |
| Produkt type                           | <u>W</u>                     |
| ROHS compliant                         | yes                          |
| REACH compliant                        | yes                          |
|                                        |                              |