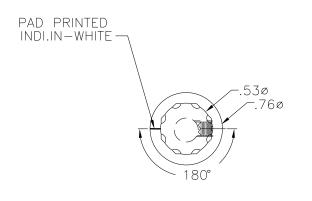

PART NAME: KNOB SCALE: 1:1 DATE: 2/3/97 DR. BY HD
THIS DRAWING IS THE PROPERTY OF DAVIES MOLDING COMPANY, IS SUBMITTED SOLELY AS A DESIGN OR ENGINEERING PROJECT.

WE ACCEPT NO RESPONSIBILITY WHATSOEVER FOR THE PRACTICAL APPLICATION OF THE PIECES MADE TO THIS DESIGN.

DAVIES MOLDING COMPANY carol stream, Illinois 60188

P/N 1910CS BASE PART 1910-01

SET SCREW 10020

MATERIAL: G.P. PHENOLIC (B11)

COLOR: BLACK

| TOLERANCES:<br>UNLESS OTHERWISE SPECIFIED | DO NOT SCALE<br>DRAWING          |                                   |
|-------------------------------------------|----------------------------------|-----------------------------------|
| DECIMALS: X.XXX ± .005<br>X.XX ± .015     | MM: X.XX ± 0.15MM<br>X.X ± 0.4MM | — updated/had тооцвох EV. 8/13/02 |
| FRACTIONS ± 1/64                          | ANG. ± 1°                        | CHANGES                           |