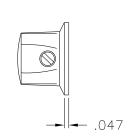

PART NAME: KNOB SCALE: 1:1 DATE: 2/3/97 DR. BY HD
THIS DRAWING IS THE PROPERTY OF DAVIES MOLDING COMPANY, IS SUBMITTED SOLELY AS A DESIGN OR ENGINEERING PROJECT.

WE ACCEPT NO RESPONSIBILITY WHATSOEVER FOR THE PRACTICAL APPLICATION OF THE PIECES MADE TO THIS DESIGN.

DAVIES MOLDING COMPANY carol stream, Illinois 60188

P/N 1910CS BASE PART 1910-01

SET SCREW 10020

MATERIAL: G.P. PHENOLIC (B11)

COLOR: BLACK

| TOLERANCES:<br>UNLESS OTHERWISE SPECIFIED | DO NOT SCALE<br>DRAWING          |                                   |
|-------------------------------------------|----------------------------------|-----------------------------------|
| DECIMALS: X.XXX ± .005<br>X.XX ± .015     | MM: X.XX ± 0.15MM<br>X.X ± 0.4MM | — updated/had тооцвох EV. 8/13/02 |
| FRACTIONS ± 1/64                          | ANG. ± 1°                        | CHANGES                           |