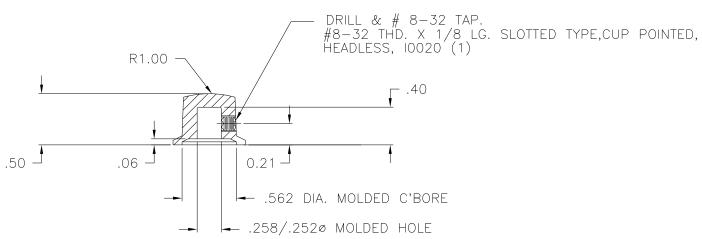

PART NAME: KNOB SCALE: 1:1 DATE: 2/3/97 DR. BY HD
THIS DRAWING IS THE PROPERTY OF DAVIES MOLDING COMPANY, IS SUBMITTED SOLELY AS A DESIGN OR ENGINEERING PROJECT.

WE ACCEPT NO RESPONSIBILITY WHATSOEVER FOR THE PRACTICAL APPLICATION OF THE PIECES MADE TO THIS DESIGN.

DAVIES MOLDING COMPANY carol stream, Illinois 60188

P/N 1910CS BASE PART 1910-01

SET SCREW 10020

MATERIAL: G.P. PHENOLIC (B11)

COLOR: BLACK

| TOLERANCES:<br>UNLESS OTHERWISE SPECIFIED | DO NOT SCALE<br>DRAWING          |                                   |
|-------------------------------------------|----------------------------------|-----------------------------------|
| DECIMALS: X.XXX ± .005<br>X.XX ± .015     | MM: X.XX ± 0.15MM<br>X.X ± 0.4MM | — updated/had тооцвох EV. 8/13/02 |
| FRACTIONS ± 1/64                          | ANG. ± 1°                        | CHANGES                           |