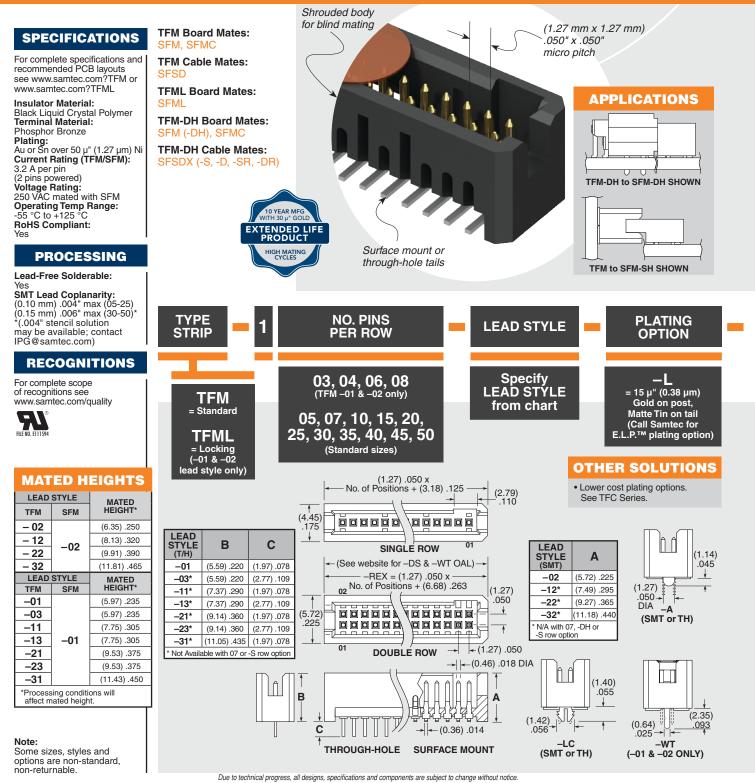

TFM-110-01-L-D-RE1-WT



TFM-110-02-L-D-LC



TFM-115-02-L-S

## (1.27 mm) .050"

## **MT & THROUGH-HOLE HEADER**



All parts within this catalog are built to Samtec's specifications. Customer specific requirements must be approved by Samtec and identified in a Samtec customer-specific drawing to apply.





All parts within this catalog are built to Samtec's specifications.

Customer specific requirements must be approved by Samtec and identified in a Samtec customer-specific drawing to apply.

## **Mouser Electronics**

Authorized Distributor

Click to View Pricing, Inventory, Delivery & Lifecycle Information:

Samtec: TFM-120-22-L-D-A