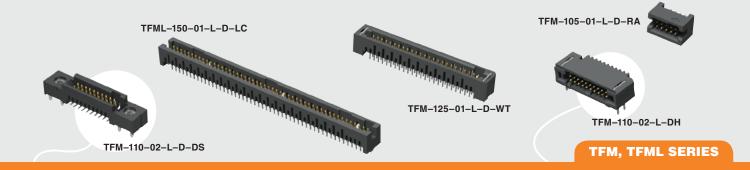

TFM-110-01-L-D-RE1-WT



TFM-110-02-L-D-LC



TFM-115-02-L-S

## (1.27 mm) .050"

## **MT & THROUGH-HOLE HEADER**



All parts within this catalog are built to Samtec's specifications. Customer specific requirements must be approved by Samtec and identified in a Samtec customer-specific drawing to apply.





All parts within this catalog are built to Samtec's specifications.

Customer specific requirements must be approved by Samtec and identified in a Samtec customer-specific drawing to apply.

## **Mouser Electronics**

Authorized Distributor

Click to View Pricing, Inventory, Delivery & Lifecycle Information:

Samtec: TFM-120-22-L-D-A