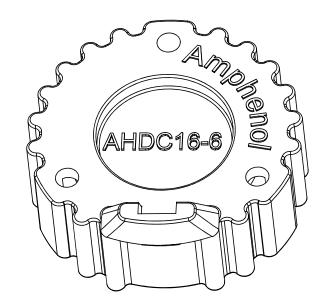

RECEPTACLE CAP,6 POSITION, AHD

NOTES: UNLESS OTHERWISE SPECIFIED

- 1. MATERIAL: THERMOPLASTIC; COLOR: GREY
- 2. COMPATIBLE WITH 6 POSITION AHD SERIES RECEPTACLE.
- 3. RoHS COMPLIANT.
- 4. ALL DIMENSIONS ARE FOR REFERENCE USE ONLY.