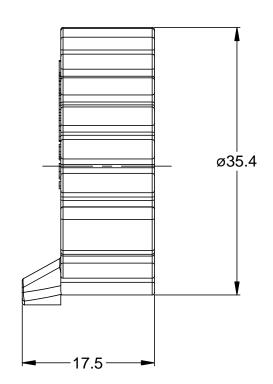

RECEPTACLE CAP,6 POSITION, AHD

NOTES: UNLESS OTHERWISE SPECIFIED

- 1. MATERIAL: THERMOPLASTIC; COLOR: GREY
- 2. COMPATIBLE WITH 6 POSITION AHD SERIES RECEPTACLE.
- 3. RoHS COMPLIANT.
- 4. ALL DIMENSIONS ARE FOR REFERENCE USE ONLY.