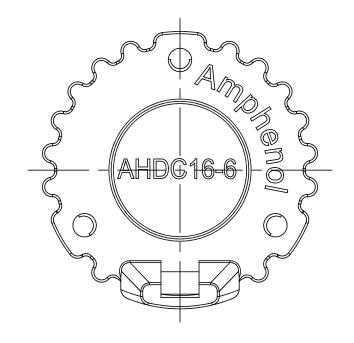

RECEPTACLE CAP,6 POSITION, AHD

NOTES: UNLESS OTHERWISE SPECIFIED

- 1. MATERIAL: THERMOPLASTIC; COLOR: GREY
- 2. COMPATIBLE WITH 6 POSITION AHD SERIES RECEPTACLE.
- 3. RoHS COMPLIANT.
- 4. ALL DIMENSIONS ARE FOR REFERENCE USE ONLY.