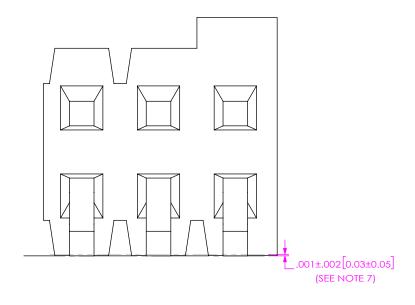

520 PARK EAST BLVD, NEW ALBANY, IN 47150 PHONE: 812-944-6733 FAX: 812-948-5047 e-Mail: info@SAMTEC.com code: 55322

SHEET SCALE: 2.5:1

DESCRIPTION:

.050 SHROUDED TERMINAL ASSEMBLY

DWG. NO.

FSH-1XX-XX-XXX-XX-XX-XX