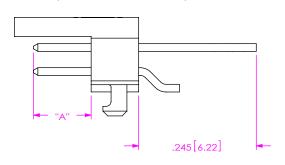

SHEET 2 OF 4



## <u>IN-PROCESS 1</u>



## IN-PROCESS 2

(AFTER FIRST ROW FORMED)







## PROPRIETARY NOTE

THIS DOCUMENT CONTAINS CONFIDENTIAL AND PROPERTY INFORMATION AND ALL DESIGN, MANUFACTURING, BERODUCTION, USE, PATENT RIGHTS AND SALES RIGHTS ARE EXPRESSLY RESERVED BY SAMPLE, MC. THIS DOCUMENT SHALL NOT BE DISCLOSED, IN WHOLE OR PART, TO ANY UNAUTHORIZED PERSON OR ENTITY NOR EPRODUCED, TRANSFERRED OR ROORPORATED IN ANY OTHER PROLECT IN ANY MANNER WITHOUT THE EXPRESS WRITTEN CONSISTORY OF SAMPLE, AND THE EXPRESS WRITTEN CONSISTORY OF SAMPLE.



520 PARK EAST BLVD, NEW ALBANY, IN 47150 PHONE: 812-944-6733 FAX: 812-948-5047 e-Mail: info@SAMTEC.com code: 55322

SHEET SCALE: 2.5:1

DESCRIPTION:

.050 SHROUDED TERMINAL ASSEMBLY

DWG. NO.

FSH-1XX-XX-XXX-XX-XX-XX

BY: DEANP

9/8/1999

SHEET 3 OF 4

F:\DWG\MISC\MKTG\FSH-1XX-XX-XXX-XX-XX-XX-MKT.SLDDRW









## PROPRIET