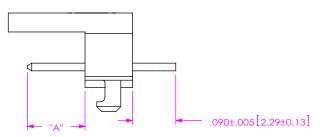

SHEET 2 OF 4



## <u>IN-PROCESS 1</u>



## IN-PROCESS 2

(AFTER FIRST ROW FORMED)







## PROPRIETARY NOTE

THIS DOCUMENT CONTAINS CONFIDENTIAL AND PROPERTY INFORMATION AND ALL DESIGN, MANUFACTURING, BERODUCTION, USE, PATENT RIGHTS AND SALES RIGHTS ARE EXPRESSLY RESERVED BY SAMPLE, MC. THIS DOCUMENT SHALL NOT BE DISCLOSED, IN WHOLE OR PART, TO ANY UNAUTHORIZED PERSON OR ENTITY NOR EPRODUCED, TRANSFERRED OR ROORPORATED IN ANY OTHER PROLECT IN ANY MANNER WITHOUT THE EXPRESS WRITTEN CONSISTORY OF SAMPLE, AND THE EXPRESS WRITTEN CONSISTORY OF SAMPLE.



520 PARK EAST BLVD, NEW ALBANY, IN 47150 PHONE: 812-944-6733 FAX: 812-948-5047 e-Mail: info@SAMTEC.com code: 55322

SHEET SCALE: 2.5:1

DESCRIPTION:

.050 SHROUDED TERMINAL ASSEMBLY

DWG. NO.

FSH-1XX-XX-XXX-XX-XX-XX

BY: DEANP

9/8/1999

SHEET 3 OF 4

F:\DWG\MISC\MKTG\FSH-1XX-XX