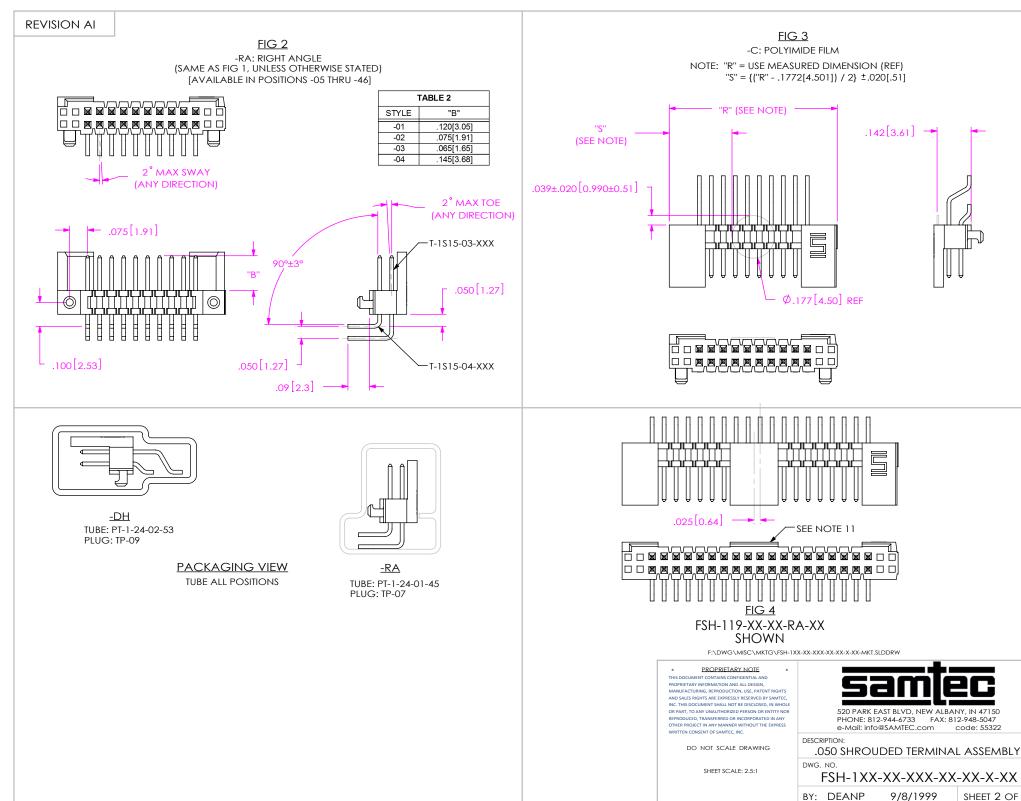

SHEET 2 OF 4



## <u>IN-PROCESS 1</u>



## IN-PROCESS 2

(AFTER FIRST ROW FORMED)







## PROPRIETARY NOTE

THIS DOCUMENT CONTAINS CONFIDENTIAL AND PROPERTY INFORMATION AND ALL DESIGN, MANUFACTURING, BERODUCTION, USE, PATENT RIGHTS AND SALES RIGHTS ARE EXPRESSLY RESERVED BY SAMPLE, MC. THIS DOCUMENT SHALL NOT BE DISCLOSED, IN WHOLE OR PART, TO ANY UNAUTHORIZED PERSON OR ENTITY NOR EPRODUCED, TRANSFERRED OR ROORPORATED IN ANY OTHER PROLECT IN ANY MANNER WITHOUT THE EXPRESS WRITTEN CONSISTORY OF SAMPLE, AND THE EXPRESS WRITTEN CONSISTORY OF SAMPLE.



520 PARK EAST BLVD, NEW ALBANY, IN 47150 PHONE: 812-944-6733 FAX: 812-948-5047 e-Mail: info@SAMTEC.com code: 55322

SHEET SCALE: 2.5:1

DESCRIPTION:

.050 SHROUDED TERMINAL ASSEMBLY

DWG. NO.

FSH-1XX-XX-XXX-XX-XX-XX

BY: DEANP

9/8/1999