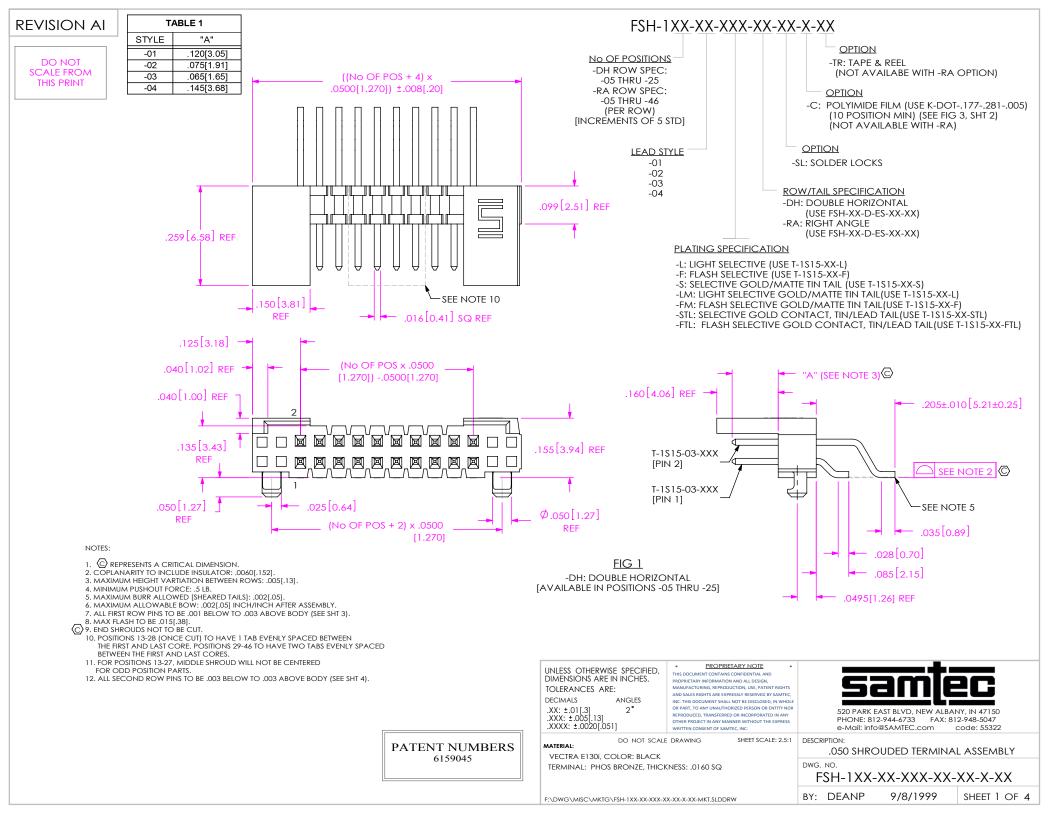

SHEET 2 OF 4



## <u>IN-PROCESS 1</u>



## IN-PROCESS 2

(AFTER FIRST ROW FORMED)







## PROPRIETARY NOTE

THIS DOCUMENT CONTAINS CONFIDENTIAL AND PROPERTY INFORMATION AND ALL DESIGN, MANUFACTURING, BERODUCTION, USE, PATENT RIGHTS AND SALES RIGHTS ARE EXPRESSLY RESERVED BY SAMPLE, MC. THIS DOCUMENT SHALL NOT BE DISCLOSED, IN WHOLE OR PART, TO ANY UNAUTHORIZED PERSON OR ENTITY NOR EPRODUCED, TRANSFERRED OR ROORPORATED IN ANY OTHER PROLECT IN ANY MANNER WITHOUT THE EXPRESS WRITTEN CONSISTORY OF SAMPLE, AND THE EXPRESS WRITTEN CONSISTORY OF SAMPLE.



520 PARK EAST BLVD, NEW ALBANY, IN 47150 PHONE: 812-944-6733 FAX: 812-948-5047 e-Mail: info@SAMTEC.com code: 55322

SHEET SCALE: 2.5:1

DESCRIPTION:

.050 SHROUDED TERMINAL ASSEMBLY

DWG. NO.

FSH-1XX-XX-XXX-XX-XX-XX

BY: DEANP

9/8/199