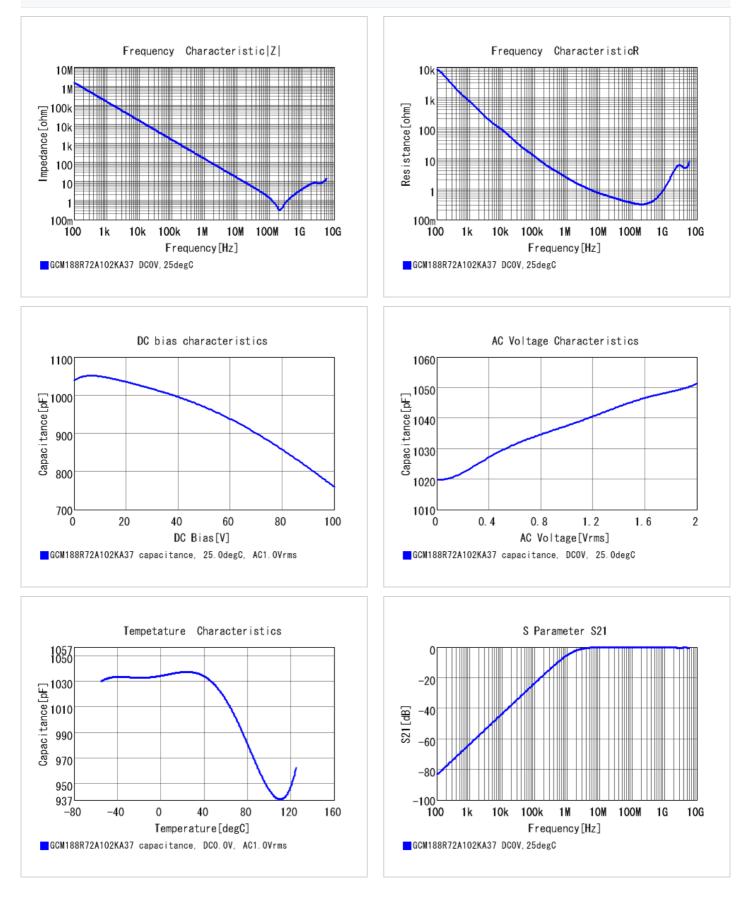

## Specifications

External terminal width e

Size code in inch(mm)

Distance between external terminals g

| Capacitance                                      | 1000pF±10%   |
|--------------------------------------------------|--------------|
| Rated voltage                                    | 100Vdc       |
| Temperature characteristics (complied standard)  | X7R(EIA)     |
| Capacitance change rate                          | ±15.0%       |
| Temperature range of temperature characteristics | -55 to 125°C |
| Operating temperature range                      | -55 to 125°C |