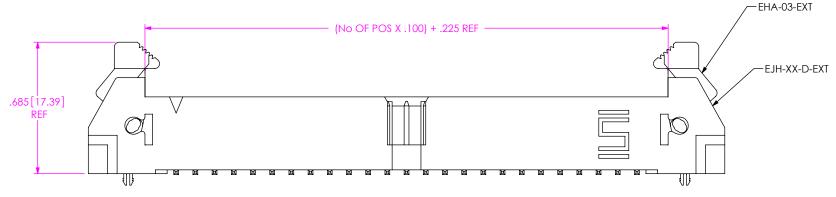

FIG 11

-02 LEAD STYLE
(SAME AS FIG 1, UNLESS OTHERWISE STATED)
(EJH-125-02-X-D-SM-LC SHOWN)