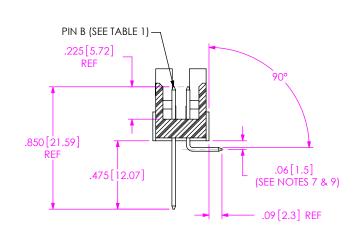

-RA IN-PROCESS 3

## THIS DOCUMENT CONTAINS CONFIDENTIAL AND PROPRIETARY INFORMATION AND ALL DESIGN, MANUFACTURING, REPRODUCTION, USE, PATENT RIGHTS AND SALES RIGHTS ARE EXPRESSLY RESERVED BY SAMTEC,

INC. THIS DOCUMENT SHALL NOT BE DISCLOSED, IN WHOLE OR PART, TO ANY UNAUTHORIZED PERSON OR ENTITY NOR REPRODUCED, TRANSFERRED OR INCORPORATED IN ANY OTHER PROJECT IN ANY MANNER WITHOUT THE EXPRESS WRITTEN CONSENT OF SAMTEC, INC.

DO NOT SCALE DRAWING

SHEET SCALE: 1.5:1



PHONE: 812-944-6733 FAX: 812-948-5047 e-Mail: info@SAMTEC.com

.100 x .100 EJECTOR HEADER ASSEMBLY

EJH-1XX-XX-XX-D-XX-XX

BY: ERIC M. 09/19/01 SHEET 2 OF 4

F:\DWG\MISC\MKTG\EJH-1XX-XX-XX-D-XX-XX-MKT.SLDDRW







FIG 11

-02 LEAD STYLE
(SAME AS FIG 1, UNLESS OTHERWISE STATED)
(EJH-125-02-X-D-SM-LC SHOWN)

## PROPRIETARY