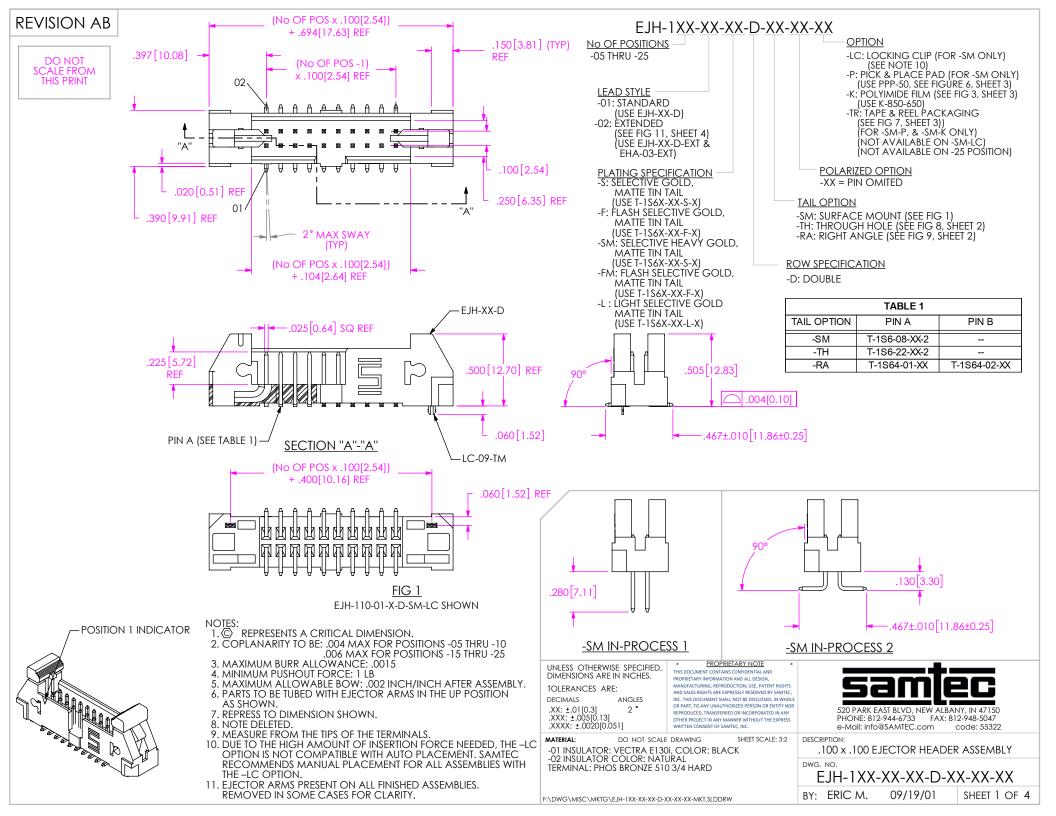

-RA IN-PROCESS 3

## THIS DOCUMENT CONTAINS CONFIDENTIAL AND PROPRIETARY INFORMATION AND ALL DESIGN, MANUFACTURING, REPRODUCTION, USE, PATENT RIGHTS AND SALES RIGHTS ARE EXPRESSLY RESERVED BY SAMTEC,

INC. THIS DOCUMENT SHALL NOT BE DISCLOSED, IN WHOLE OR PART, TO ANY UNAUTHORIZED PERSON OR ENTITY NOR REPRODUCED, TRANSFERRED OR INCORPORATED IN ANY OTHER PROJECT IN ANY MANNER WITHOUT THE EXPRESS WRITTEN CONSENT OF SAMTEC, INC.

DO NOT SCALE DRAWING

SHEET SCALE: 1.5:1

PHONE: 812-944-6733 FAX: 812-948-5047 e-Mail: info@SAMTEC.com

.100 x .100 EJECTOR HEADER ASSEMBLY

EJH-1XX-XX-XX-D-XX-XX

BY: ERIC M. 09/19/01 SHEET 2 OF 4

F:\DWG\MISC\MKTG\EJH-1XX-XX-XX-D-XX-XX-MKT.SLDDRW