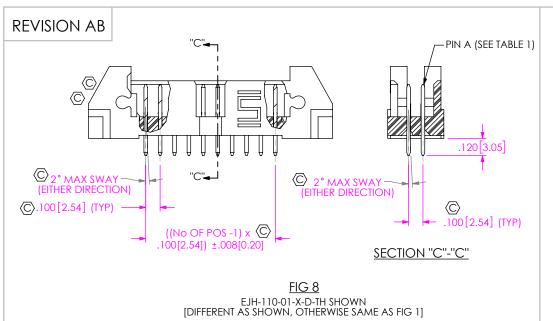

FIG 11

-02 LEAD STYLE
(SAME AS FIG 1, UNLESS OTHERWISE STATED)
(EJH-125-02-X-D-SM-LC SHOWN)