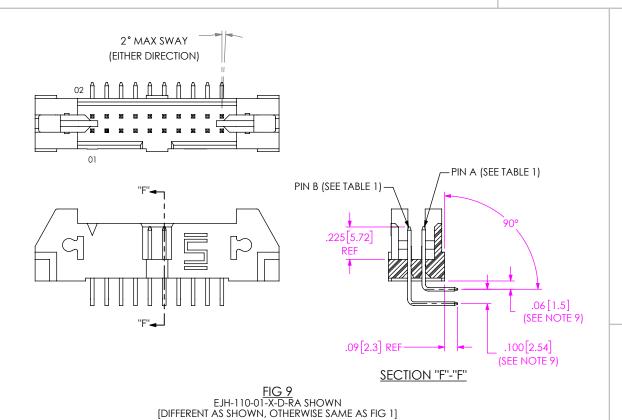

-RA IN-PROCESS 3

## THIS DOCUMENT CONTAINS CONFIDENTIAL AND PROPRIETARY INFORMATION AND ALL DESIGN, MANUFACTURING, REPRODUCTION, USE, PATENT RIGHTS AND SALES RIGHTS ARE EXPRESSLY RESERVED BY SAMTEC,

INC. THIS DOCUMENT SHALL NOT BE DISCLOSED, IN WHOLE OR PART, TO ANY UNAUTHORIZED PERSON OR ENTITY NOR REPRODUCED, TRANSFERRED OR INCORPORATED IN ANY OTHER PROJECT IN ANY MANNER WITHOUT THE EXPRESS WRITTEN CONSENT OF SAMTEC, INC.

DO NOT SCALE DRAWING

SHEET SCALE: 1.5:1



PHONE: 812-944-6733 FAX: 812-948-5047 e-Mail: info@SAMTEC.com

.100 x .100 EJECTOR HEADER ASSEMBLY

EJH-1XX-XX-XX-D-XX-XX

BY: ERIC M. 09/19/01 SHEET 2 OF 4

F:\DWG\MISC\MKTG\EJH-1XX-XX-XX-D-XX-XX-MKT.SLDDRW







FIG 11

-02 LEAD STYLE
(SAME AS FIG 1, UNLESS OTHERWISE STATED)
(EJH-125-02-X-D-SM-LC SHOWN)

## PROPRIETA