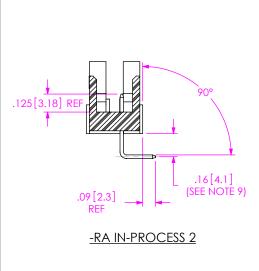

## PROPRIETARY NOTE

THIS DOCUMENT CONTAINS CONFIDENTIAL AND PROPRIETARY INFORMATION AND ALL DESIGN, MANUFACTURING, REPRODUCTION, USE, PATENT RIGHTS AND SAIES RIGHTS ARE DATESSLY RESERVED BY SAMITEC, INC. THIS DOCUMENT SHALL NOT BE DECOURSED, IN WHOLE OR PART, TO ANY UNAUTHORIZED PEISON OR ENTITY NOR PREPODUCED, TRANSFERRED OR INCOMPORATED IN ANY OTHER PROJECT IN ANY MANURER WITHOUT THE EXPRESS WRITTEN CONSIDER OF SAMITEC, INC.

DO NOT SCALE DRAWING

SHEET SCALE: 2:1

PHONE: 812-944-6733 FAX: 812-948-5047 e-Mail: info@SAMTEC.com code: 55322

DESCRIPTION:

.100 x .100 EJECTOR HEADER ASSEMBLY

DWG. NO. EJH-1XX-XX-XX-D-XX-XXX-XX BY: ERIC M. 09/19/01 SHEET 4 OF 4