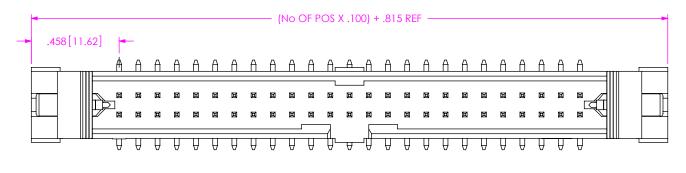

FIG 11

-02 LEAD STYLE
(SAME AS FIG 1, UNLESS OTHERWISE STATED)
(EJH-125-02-X-D-SM-LC SHOWN)

DO NOT SCALE DRAWING

SHEET SCALE: 2:1

PHONE: 812-944-6733 FAX: 812-948-5047 e-Mail: info@SAMTEC.com code: 55322

DESCRIPTION:

.100 x .100 EJECTOR HEADER ASSEMBLY

DWG. NO. EJH-1XX-XX-XX-D-XX-XXX-XX BY: ERIC M. 09/19/01 SHEET 4 OF 4