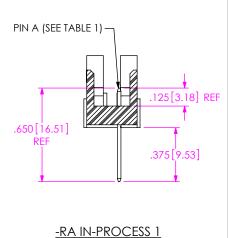

## PROPRIETARY NOTE

THIS DOCUMENT CONTAINS CONFIDENTIAL AND PROPRIETARY INFORMATION AND ALL DESIGN, MANUFACTURING, REPRODUCTION, USE, PATENT RIGHTS AND SAIES RIGHTS ARE DATESSLY RESERVED BY SAMITEC, INC. THIS DOCUMENT SHALL NOT BE DECOURSED, IN WHOLE OR PART, TO ANY UNAUTHORIZED PEISON OR ENTITY NOR PREPODUCED, TRANSFERRED OR INCOMPORATED IN ANY OTHER PROJECT IN ANY MANURER WITHOUT THE EXPRESS WRITTEN CONSIDER OF SAMITEC, INC.

DO NOT SCALE DRAWING

SHEET SCALE: 2:1

PHONE: 812-944-6733 FAX: 812-948-5047 e-Mail: info@SAMTEC.com code: 55322

DESCRIPTION:

.100 x .100 EJECTOR HEADER ASSEMBLY

DWG. NO. EJH-1XX-XX-XX-D-XX-XXX-XX BY: ERIC M. 09/19/01 SHEET 4 OF 4