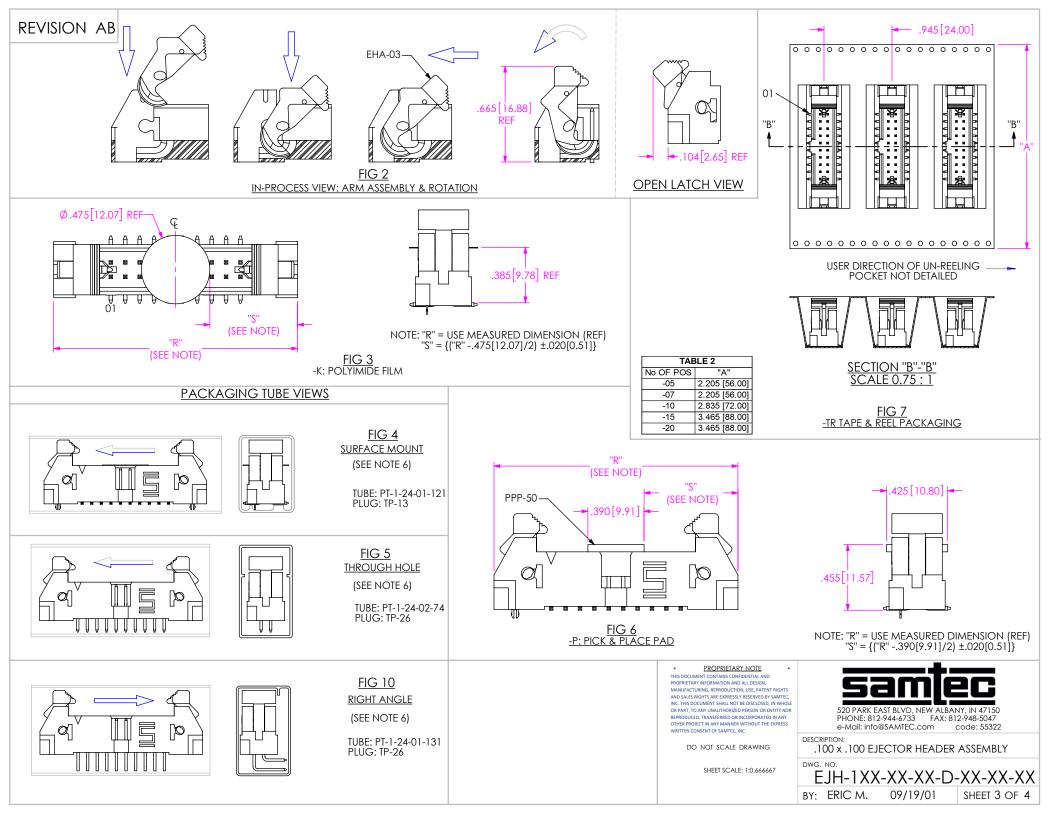

DO NOT SCALE DRAWING

SHEET SCALE: 1.5:1

PHONE: 812-944-6733 FAX: 812-948-5047 e-Mail: info@SAMTEC.com

.100 x .100 EJECTOR HEADER ASSEMBLY

EJH-1XX-XX-XX-D-XX-XX

BY: ERIC M. 09/19/01 SHEET 2 OF 4

F:\DWG\MISC\MKTG\EJH-1XX-XX-XX-D-XX-XX-MKT.SLDDRW