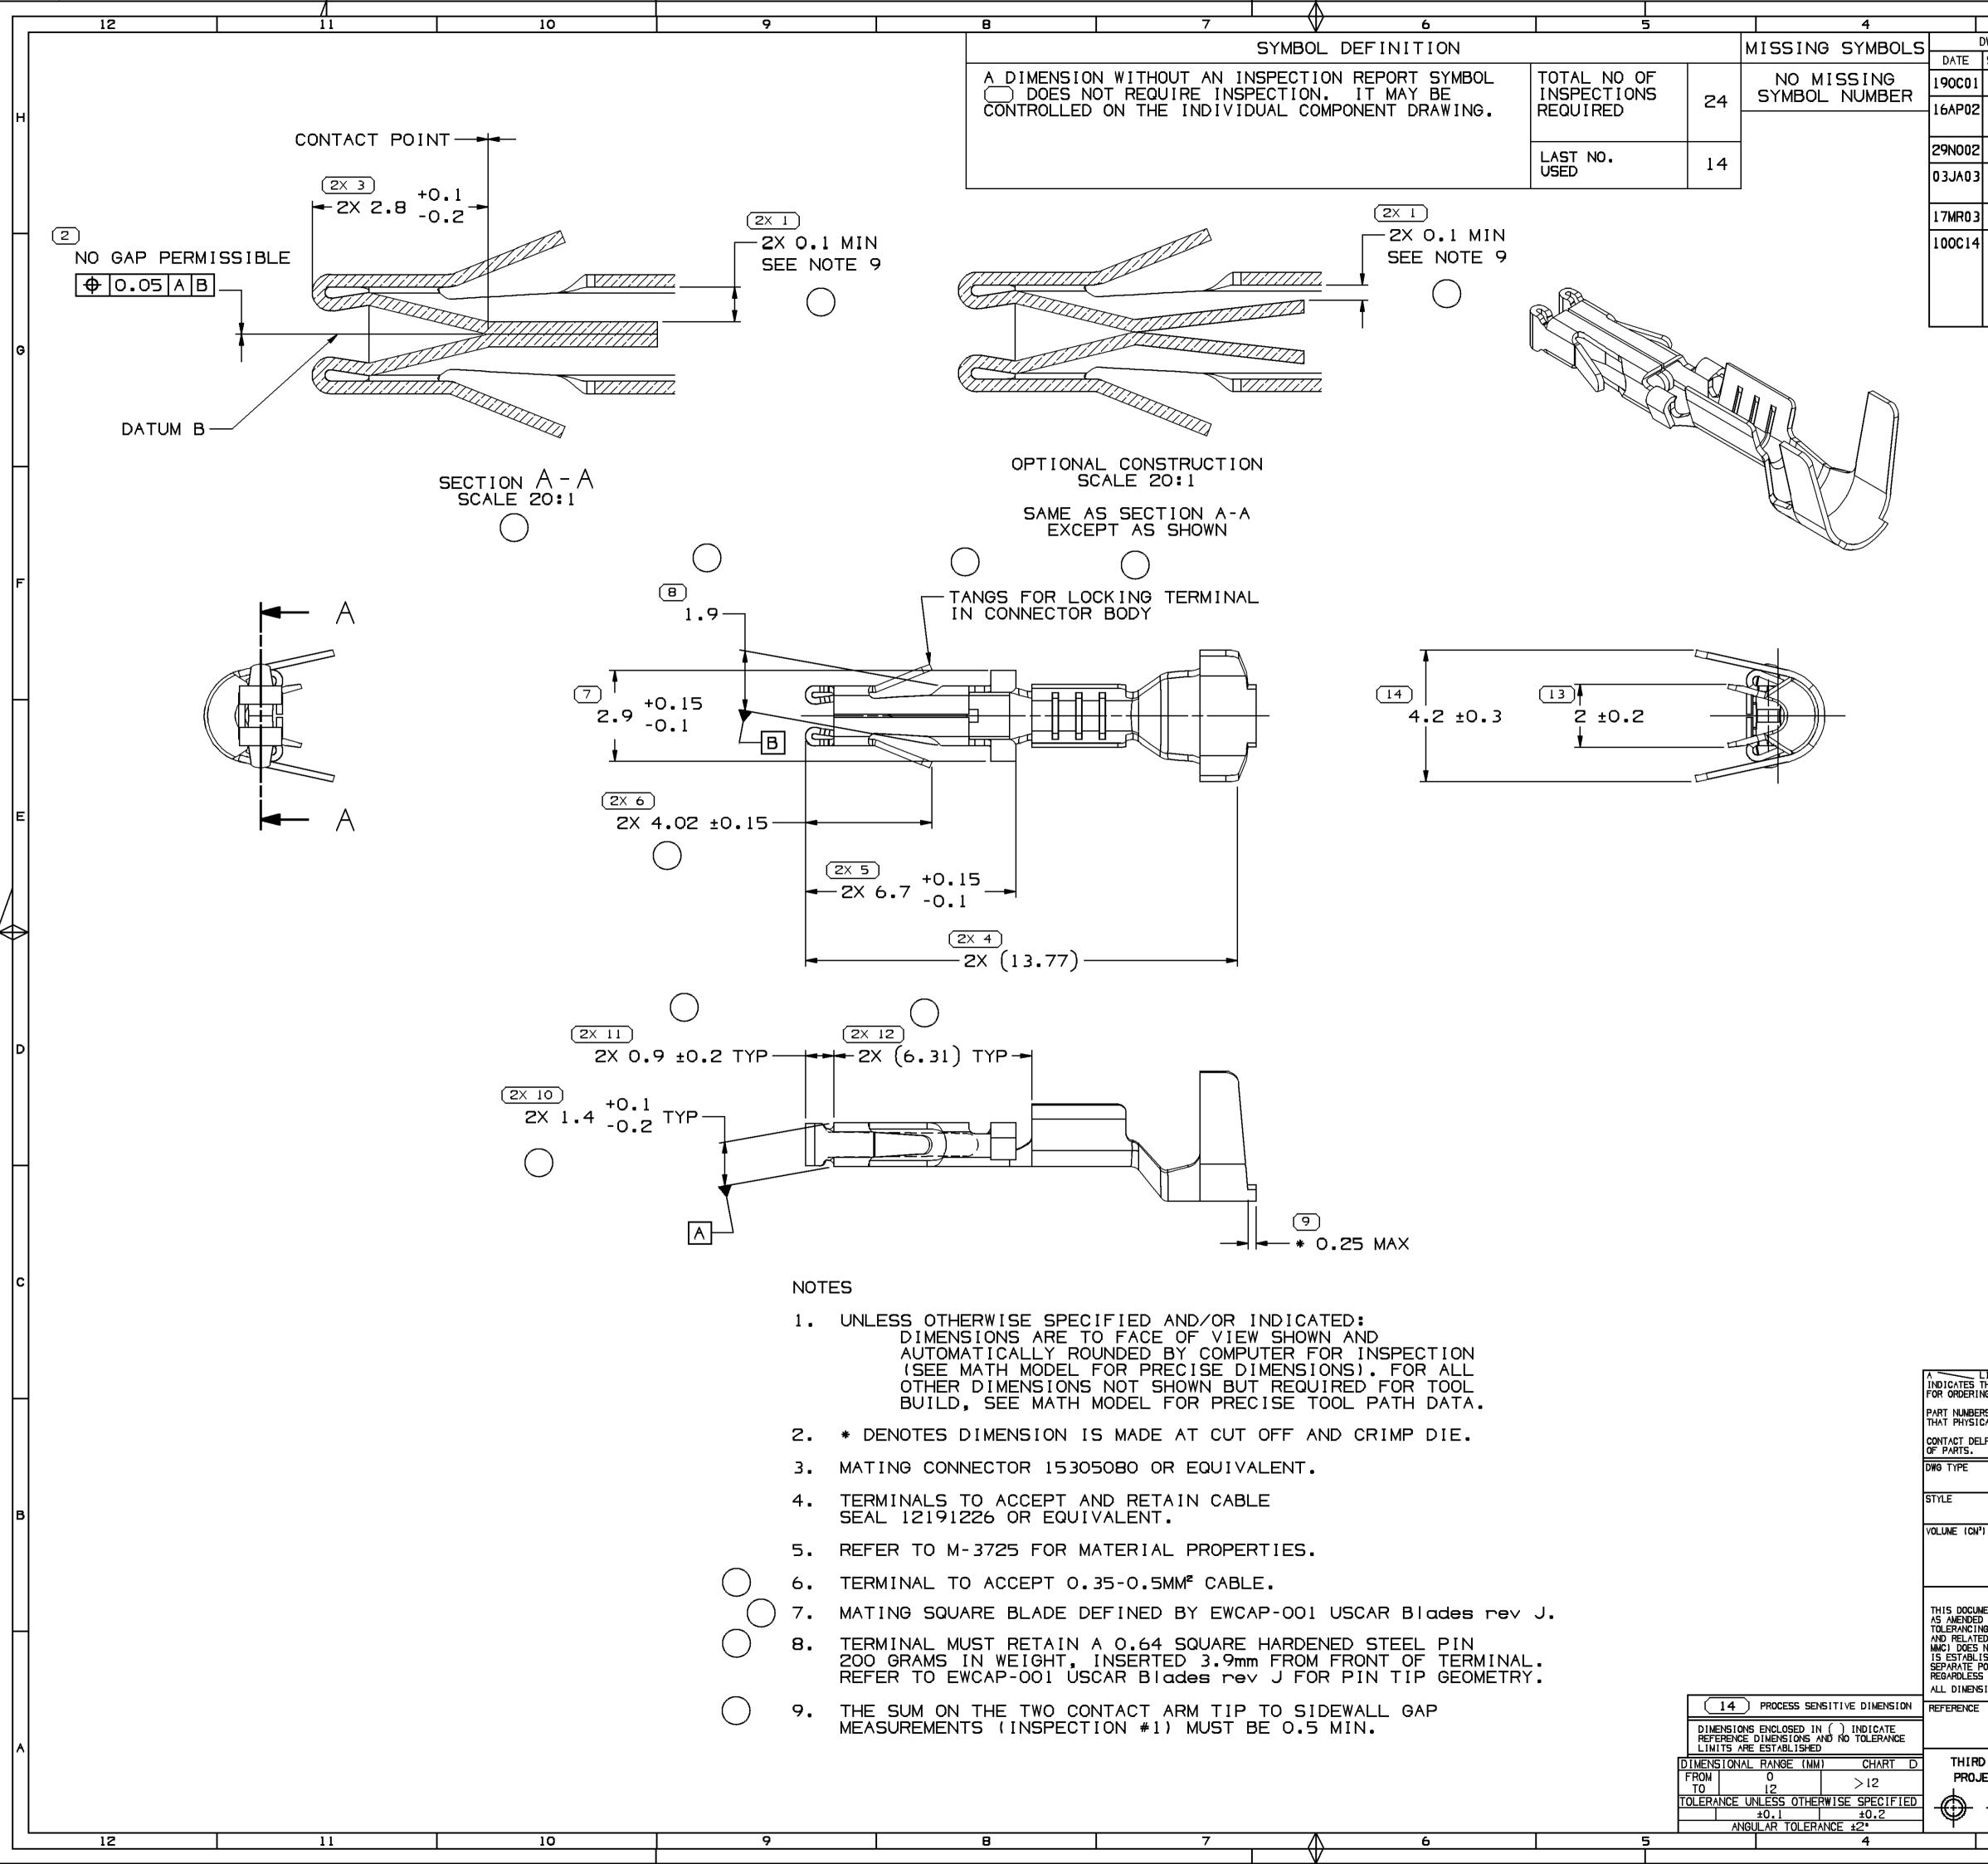

|                                                                                                                                                                                                                                                                                                                                                                                                                                                                                                                                                                                                                                                                                                                                                                                                                                                                                                                                                                                                                                                                                                                                                                                                                                                                                                                                                                                                                                                                                                                 |                                                                                  | <u> </u>                                             |                     |           |              |   |
|-----------------------------------------------------------------------------------------------------------------------------------------------------------------------------------------------------------------------------------------------------------------------------------------------------------------------------------------------------------------------------------------------------------------------------------------------------------------------------------------------------------------------------------------------------------------------------------------------------------------------------------------------------------------------------------------------------------------------------------------------------------------------------------------------------------------------------------------------------------------------------------------------------------------------------------------------------------------------------------------------------------------------------------------------------------------------------------------------------------------------------------------------------------------------------------------------------------------------------------------------------------------------------------------------------------------------------------------------------------------------------------------------------------------------------------------------------------------------------------------------------------------|----------------------------------------------------------------------------------|------------------------------------------------------|---------------------|-----------|--------------|---|
| WG STATUS     ZONE       STG     REV       N/P     CHG                                                                                                                                                                                                                                                                                                                                                                                                                                                                                                                                                                                                                                                                                                                                                                                                                                                                                                                                                                                                                                                                                                                                                                                                                                                                                                                                                                                                                                                          | AUTH                                                                             | DR                                                   | APVD<br>I           | APVD<br>2 |              |   |
| R    D4    -    -    CLEARED REV COLUMN AND REVISED GRAPHICS                                                                                                                                                                                                                                                                                                                                                                                                                                                                                                                                                                                                                                                                                                                                                                                                                                                                                                                                                                                                                                                                                                                                                                                                                                                                                                                                                                                                                                                    | 215935                                                                           | J۸۸                                                  | J۸۸                 | М₩        |              |   |
| R D5 UPDATED FORMAT AND REVISED GAP NOTE                                                                                                                                                                                                                                                                                                                                                                                                                                                                                                                                                                                                                                                                                                                                                                                                                                                                                                                                                                                                                                                                                                                                                                                                                                                                                                                                                                                                                                                                        | 223829                                                                           | RAB                                                  | RAB                 | MD        | н            |   |
| R D6 UPDATED PDM ATTRIBUTES                                                                                                                                                                                                                                                                                                                                                                                                                                                                                                                                                                                                                                                                                                                                                                                                                                                                                                                                                                                                                                                                                                                                                                                                                                                                                                                                                                                                                                                                                     | 233435                                                                           | LOA                                                  | FRG                 | RF        |              |   |
| R D7 2.9+0.15-0.1 WAS 2.900.15 AND 2X 6.7                                                                                                                                                                                                                                                                                                                                                                                                                                                                                                                                                                                                                                                                                                                                                                                                                                                                                                                                                                                                                                                                                                                                                                                                                                                                                                                                                                                                                                                                       | 235051                                                                           |                                                      |                     |           |              |   |
| +0.15-0.1 WAS 2X 6.700.15                                                                                                                                                                                                                                                                                                                                                                                                                                                                                                                                                                                                                                                                                                                                                                                                                                                                                                                                                                                                                                                                                                                                                                                                                                                                                                                                                                                                                                                                                       |                                                                                  |                                                      |                     |           |              |   |
| R     05     -     UPDATED     PDM     ATTRIBUTES                                                                                                                                                                                                                                                                                                                                                                                                                                                                                                                                                                                                                                                                                                                                                                                                                                                                                                                                                                                                                                                                                                                                                                                                                                                                                                                                                                                                                                                               | 238452                                                                           |                                                      |                     |           |              |   |
| R       05       AA       -       2X       1.4       +0.1/-0.2       WAS       1.4, 2X       4.02 ± 0.15         WAS       2X       3.95 ± 0.15, ADDED       DIMS       (3       PLCS), SECTION       A-A & OPTIONAL       CONSTRUCTION       VIEW                                                                                                                                                                                                                                                                                                                                                                                                                                                                                                                                                                                                                                                                                                                                                                                                                                                                                                                                                                                                                                                                                                                                                                                                                                                              | 427853                                                                           | HCG                                                  | HCG                 | JFF       |              |   |
| SEE NOTE 9 LABEL, TERMINAL TO ACCEPT,<br>MATING SQUARE, TERMINAL MUST RETAIN AND                                                                                                                                                                                                                                                                                                                                                                                                                                                                                                                                                                                                                                                                                                                                                                                                                                                                                                                                                                                                                                                                                                                                                                                                                                                                                                                                                                                                                                | 3                                                                                |                                                      |                     |           |              |   |
| CONTACT ARM MEASUREMENT INSPECTION NOTES                                                                                                                                                                                                                                                                                                                                                                                                                                                                                                                                                                                                                                                                                                                                                                                                                                                                                                                                                                                                                                                                                                                                                                                                                                                                                                                                                                                                                                                                        |                                                                                  |                                                      |                     |           |              |   |
|                                                                                                                                                                                                                                                                                                                                                                                                                                                                                                                                                                                                                                                                                                                                                                                                                                                                                                                                                                                                                                                                                                                                                                                                                                                                                                                                                                                                                                                                                                                 |                                                                                  |                                                      |                     |           | G F E        |   |
|                                                                                                                                                                                                                                                                                                                                                                                                                                                                                                                                                                                                                                                                                                                                                                                                                                                                                                                                                                                                                                                                                                                                                                                                                                                                                                                                                                                                                                                                                                                 |                                                                                  |                                                      |                     |           | $\mathbb{V}$ | > |
|                                                                                                                                                                                                                                                                                                                                                                                                                                                                                                                                                                                                                                                                                                                                                                                                                                                                                                                                                                                                                                                                                                                                                                                                                                                                                                                                                                                                                                                                                                                 |                                                                                  |                                                      |                     |           | D            |   |
| INE DRAWN THROUGH A PART NUMBER<br>HAT PHYSICAL PARTS ARE NOT AVAILABLE<br>G.                                                                                                                                                                                                                                                                                                                                                                                                                                                                                                                                                                                                                                                                                                                                                                                                                                                                                                                                                                                                                                                                                                                                                                                                                                                                                                                                                                                                                                   | _                                                                                |                                                      |                     | :E        | С            |   |
| WARREN, OH<br>S THAT DO NOT HAVE A LINE PRESENT INDICATE<br>AL PARTS ARE AVAILABLE FOR ORDERING.<br>PHI SALES TO ASSURE AVAILABILITY<br>PART DRAWING<br>PART PART PART PART PART PART PART PART | VED.<br>DELPHI CORP<br>IAL INFORMAT<br>N AND UTILIZ<br>ED CAD MATH<br>CONTENT TO | ORATIC<br>TION.<br>ATION<br>DATA,<br>OTHERS<br>ITED. | N                   |           | в            |   |
| APVDI G.G. IZQUIERDO                                                                                                                                                                                                                                                                                                                                                                                                                                                                                                                                                                                                                                                                                                                                                                                                                                                                                                                                                                                                                                                                                                                                                                                                                                                                                                                                                                                                                                                                                            |                                                                                  |                                                      | <u>1196</u>         |           |              |   |
| APVD2 MANUEL VEGA<br>APVD3 R. POLENICK                                                                                                                                                                                                                                                                                                                                                                                                                                                                                                                                                                                                                                                                                                                                                                                                                                                                                                                                                                                                                                                                                                                                                                                                                                                                                                                                                                                                                                                                          |                                                                                  |                                                      | <u>IL96</u><br>)E97 |           |              |   |
| UNLESS OTHERWISE SPECIFIED APVD4<br>ENT IS IN ACCORDANCE WITH ASME Y14.5M-1994 APVD5                                                                                                                                                                                                                                                                                                                                                                                                                                                                                                                                                                                                                                                                                                                                                                                                                                                                                                                                                                                                                                                                                                                                                                                                                                                                                                                                                                                                                            |                                                                                  |                                                      |                     |           |              |   |
| BY THE GM GLOBAL DIMENSIONING AND<br>G ADDENDUM - 1997. ALL GEOMETRIC TOLERANCES<br>D DATUMS APPLY RFS. RULE #1(PERFECT FORM AT                                                                                                                                                                                                                                                                                                                                                                                                                                                                                                                                                                                                                                                                                                                                                                                                                                                                                                                                                                                                                                                                                                                                                                                                                                                                                                                                                                                 | N AND RECY                                                                       | CLED                                                 |                     |           | Ц            |   |
| NOT APPLY WHEN RELATIONSHIP BETWEEN FEATURES<br>SHED BY ORIENTATION OR LOCATION TOLERANCES.<br>OSITION CALLOUTS MAY BE GAGED SEPARATELY,                                                                                                                                                                                                                                                                                                                                                                                                                                                                                                                                                                                                                                                                                                                                                                                                                                                                                                                                                                                                                                                                                                                                                                                                                                                                                                                                                                        |                                                                                  |                                                      |                     |           |              |   |
| OF DATUM REFERENCE. IONS ARE IN MILLIMETERS                                                                                                                                                                                                                                                                                                                                                                                                                                                                                                                                                                                                                                                                                                                                                                                                                                                                                                                                                                                                                                                                                                                                                                                                                                                                                                                                                                                                                                                                     |                                                                                  |                                                      |                     |           |              |   |
| DRAWING NAME                                                                                                                                                                                                                                                                                                                                                                                                                                                                                                                                                                                                                                                                                                                                                                                                                                                                                                                                                                                                                                                                                                                                                                                                                                                                                                                                                                                                                                                                                                    |                                                                                  | п т                                                  |                     |           |              |   |
| TERM F MIC/P 064 SI                                                                                                                                                                                                                                                                                                                                                                                                                                                                                                                                                                                                                                                                                                                                                                                                                                                                                                                                                                                                                                                                                                                                                                                                                                                                                                                                                                                                                                                                                             | N JEALE                                                                          |                                                      | שאור                |           |              |   |
|                                                                                                                                                                                                                                                                                                                                                                                                                                                                                                                                                                                                                                                                                                                                                                                                                                                                                                                                                                                                                                                                                                                                                                                                                                                                                                                                                                                                                                                                                                                 | $\frac{1}{10}$                                                                   | 1<br>STG<br>R                                        | REV<br>05           |           |              |   |
| 3   XI   IU;I   I UF I  <br>3   2                                                                                                                                                                                                                                                                                                                                                                                                                                                                                                                                                                                                                                                                                                                                                                                                                                                                                                                                                                                                                                                                                                                                                                                                                                                                                                                                                                                                                                                                               |                                                                                  | R<br>1                                               | υD                  |           |              |   |