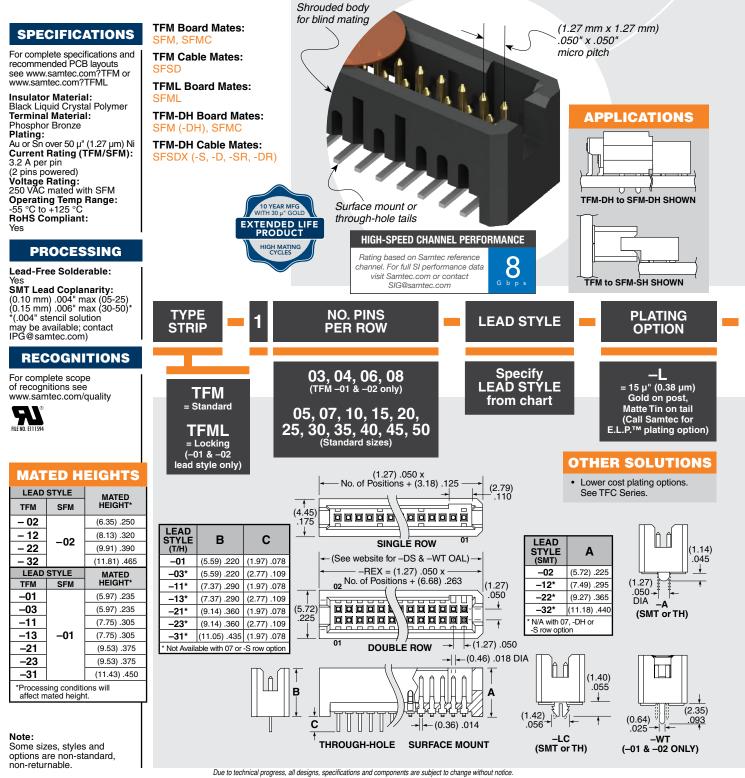

TFM-110-01-L-D-RE1-WT



(1.27 mm) .050"

TFM-115-02-L-S



## **MT & THROUGH-HOLE HEADER**



WWW.SAMTEC.COM

All parts within this catalog are built to Samtec's specifications. Customer specific requirements must be approved by Samtec and identified in a Samtec customer-specific drawing to apply.





All parts within this catalog are built to Samtec's specifications.

Customer specific requirements must be approved by Samtec and identified in a Samtec customer-specific drawing to apply.

## **Mouser Electronics**

Authorized Distributor

Click to View Pricing, Inventory, Delivery & Lifecycle Information:

Samtec: TFM-140-02-L-D-DS