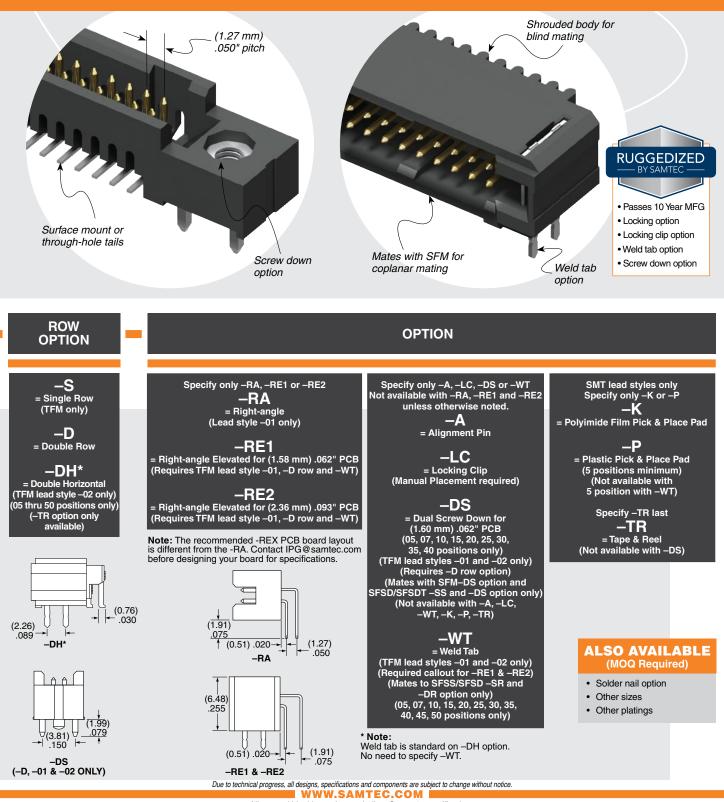

TFM-110-01-L-D-RE1-WT



(1.27 mm) .050"

TFM-115-02-L-S



## **MT & THROUGH-HOLE HEADER**



WWW.SAMTEC.COM

All parts within this catalog are built to Samtec's specifications. Customer specific requirements must be approved by Samtec and identified in a Samtec customer-specific drawing to apply.





All parts within this catalog are built to Samtec's specifications.

Customer specific requirements must be approved by Samtec and identified in a Samtec customer-specific drawing to apply.

## **Mouser Electronics**

Authorized Distributor

Click to View Pricing, Inventory, Delivery & Lifecycle Information:

Samtec: TFM-140-02-L-D-DS