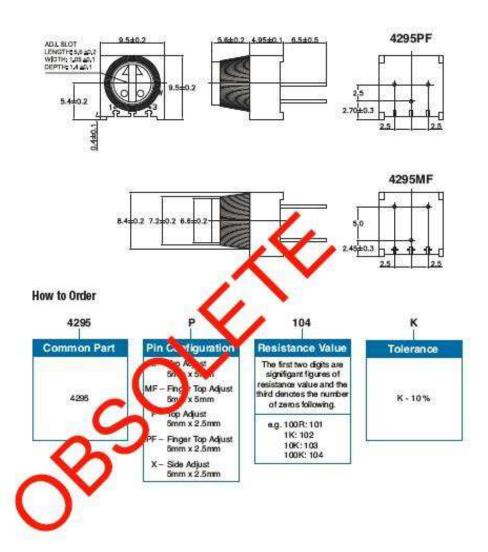

| 250 Hrs at 125°C 5 Cycles -55°C to +125°C 4000 Bumps; 40G 10 - 500Hz; 30 G 200 Cycles, Min. ΔR < 3% after 1000 Hrs. at 0.5 waits Sealed for board washing (85°C Florinert) 55/125/56 |

## Dimensions - 4295P





# Type 4295 Series

#### Dimensions - 4295MF/PF



# **Mouser Electronics**

**Authorized Distributor** 

Click to View Pricing, Inventory, Delivery & Lifecycle Information:

<u>TE Connectivity</u>: 404806410006