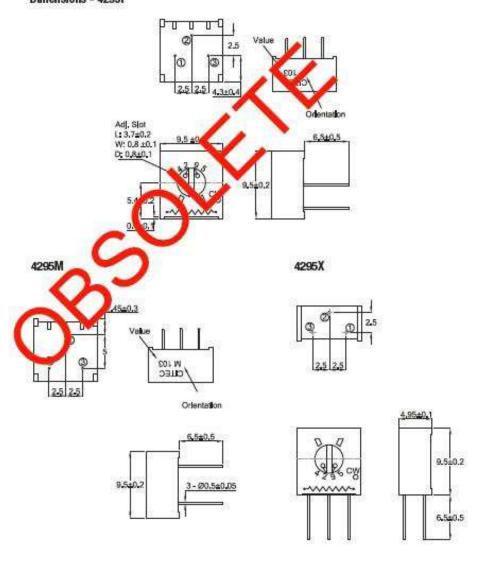

| 250 Hrs at 125°C 5 Cycles -55°C to +125°C 4000 Bumps; 40G 10 - 500Hz; 30 G 200 Cycles, Min. ΔR < 3% after 1000 Hrs. at 0.5 waits Sealed for board washing (85°C Florinert) 55/125/56 |

## Dimensions - 4295P





# Type 4295 Series

#### Dimensions - 4295MF/PF



# **Mouser Electronics**

**Authorized Distributor** 

Click to View Pricing, Inventory, Delivery & Lifecycle Information:

<u>TE Connectivity</u>: 404806410006