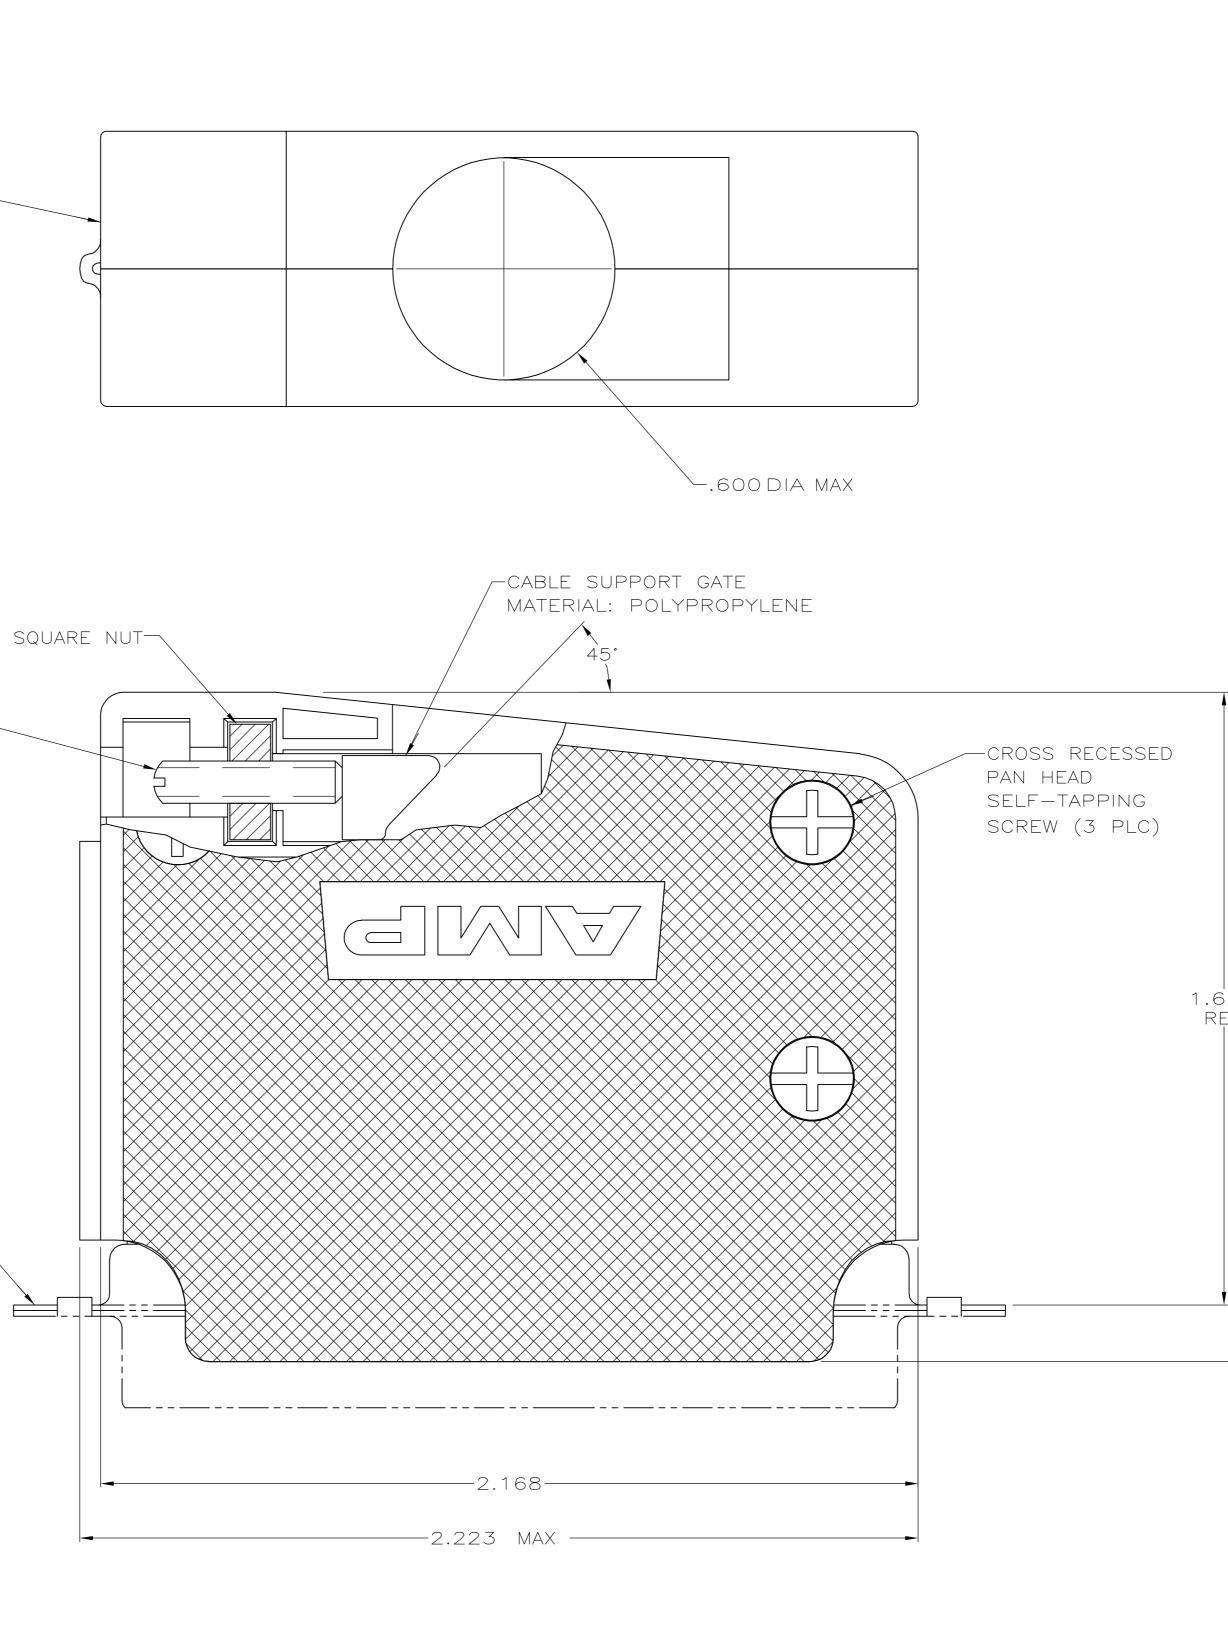

AMP 4805 REV 31MAR2000 13MAR06 8:36am us012439

12439 \_\_\_\_\_ H:\dmmod\5205732\_1-c.dwg\_

4

5

3

1. PARTS PACKAGED UNASSEMBLED.

MOLDED PARTS: POLYPROPYLENE, BLACK. HARDWARE: COLD ROLLED STEEL. A HARDWARE: ZINC PLATED, CLEAR CHROMATE COATING.

R.RICHARDSON Electronics Tyco Electronics Corporatio Harrisburg, PA 17105-3608 ROHDE TOLERANCES UNLESS OTHERWISE SPECIFIED: 30AUG05 M. WALMSLEY PRODUCT SPEC SELF TAPPED 45/180 DEG CABLE SUPPORT CLAMSHELL, SIZE #5 ASSY, AMPLIMITE APPLICATION SPEC SIZE CAGE CODE DRAWING NO RESTRICTED TO A1 00779 **C-**5205732  $\sqrt{3}$ NEIGH — \_ SCALE 4:1 SHEET 1 OF 1 REV O JSTOMER DRAWING