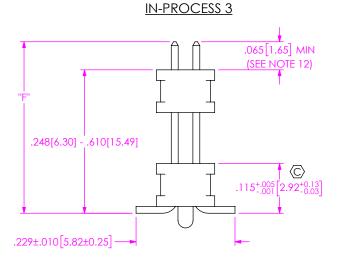

## IN-PROCESS 1 .065[1.65] MIN (SEE NOTE 12) .099[2.51] REF BOARD SPACE - .100[2.54] .175±.010[4.45±0.25] (SEE NOTE 4)

.248[6.30] - .610[15.49] .199±.010[5.05±0.25]

NOTE: SHEAR TAILS TO DIM SHOWN.

IN-PROCESS FOR -A OPTION (FOR HAND FILL ONLY)