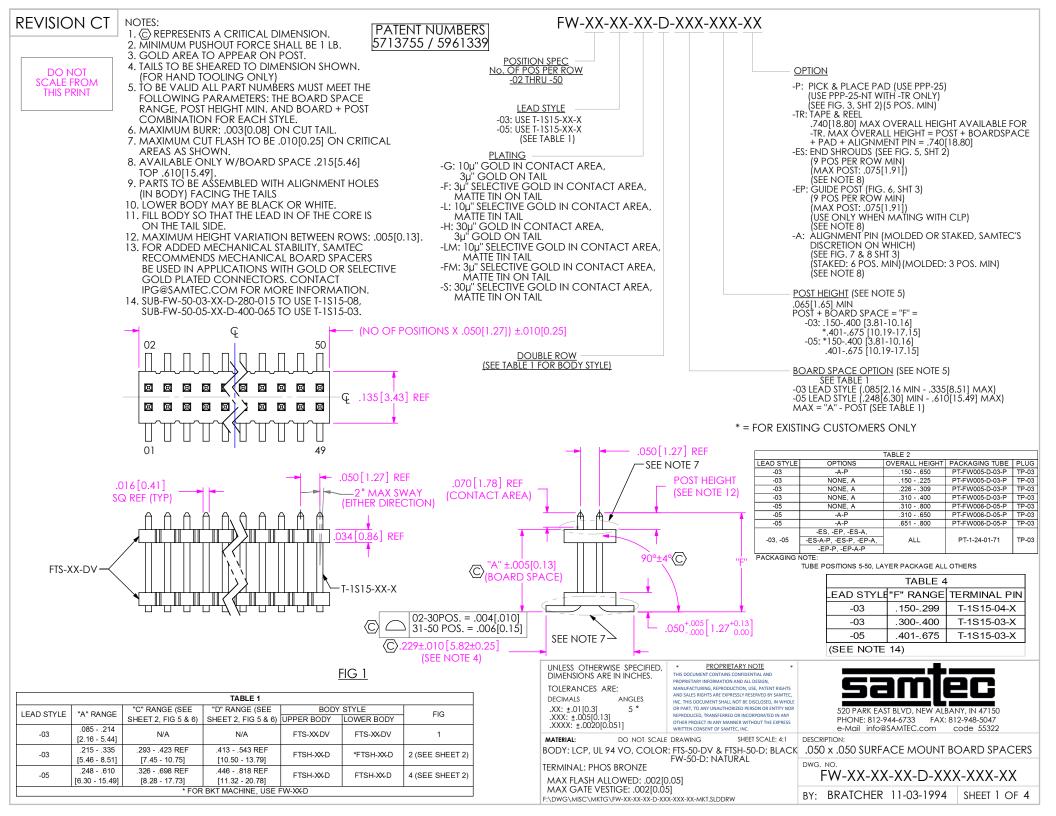

DIFFERENT AS SHOWN OTHERWISE SAME AS FIG 1

6 POSITION MIN

DIFFERENT AS SHOWN OTHERWISE SAME AS FIG 1

SHEET SCALE: 4:1

e-Mail info@SAMTEC.com

description:
.050 x .050 SURFACE MOUNT BOARD SPACERS

520 PARK EAST BLVD, NEW ALBANY, IN 47150

code 55322

PHONE: 812-944-6733 FAX: 812-948-5047

FW-XX-XX-XX-D-XXX-XXX-XX

BY: BRATCHER 11-03-1994 SHEET 3 OF 4

F:\DWG\MISC\MKTG\FW-XX-XX-XX-D-XXX-XXX-MKT.SLDDRW