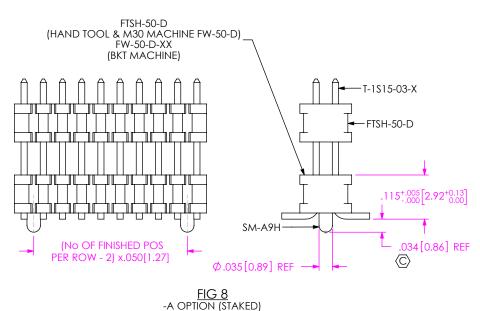

DO NOT SCALE DRAWING

SHEET SCALE: 4:1

520 PARK EAST BLVD, NEW ALBANY, IN 47150 PHONE: 812-944-6733 FAX: 812-948-5047 e-Mail info@SAMTEC.com code 55322

DESCRIPTION:

 $.050 \times .050 \, \mathrm{SURFACE} \, \mathrm{MOUNT} \, \mathrm{BOARD} \, \mathrm{SPACERS}$ 

FW-XX-XX-XX-D-XXX-XXX

BY: BRATCHER 11-03-1994 SHEET 4 OF 4