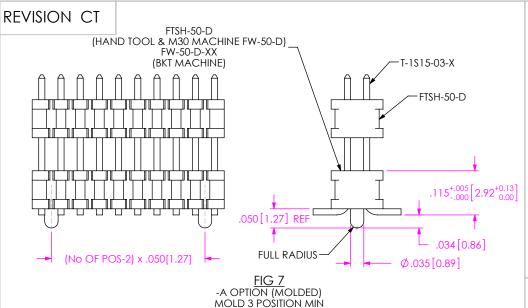

DIFFERENT AS SHOWN OTHERWISE SAME AS FIG 1



6 POSITION MIN

DIFFERENT AS SHOWN OTHERWISE SAME AS FIG 1







SHEET SCALE: 4:1

e-Mail info@SAMTEC.com

description:
.050 x .050 SURFACE MOUNT BOARD SPACERS

520 PARK EAST BLVD, NEW ALBANY, IN 47150

code 55322

PHONE: 812-944-6733 FAX: 812-948-5047

FW-XX-XX-XX-D-XXX-XXX-XX

BY: BRATCHER 11-03-1994 SHEET 3 OF 4

F:\DWG\MISC\MKTG\FW-XX-XX-XX-D-XXX-XXX-MKT.SLDDRW

## REVISION CT

## IN-PROCESS 1 .065[1.65] MIN (SEE NOTE 12) .099[2.51] REF BOARD SPACE - .100[2.54] .175±.010[4.45±0.25] (SEE NOTE 4)

.248[6.30] - .610[15.49] .199±.010[5.05±0.25]



NOTE: SHEAR TAILS TO DIM SHOWN.

IN-PROCESS FOR -A OPTION (FOR HAND FILL ONLY)

## PROPRIETARY NOTE

THIS DOCUMENT CONTAINS COMPLEXITIAL AND PROPRIETARY INFORMATION AND ALL DESIGN, MANUFACTURING, P