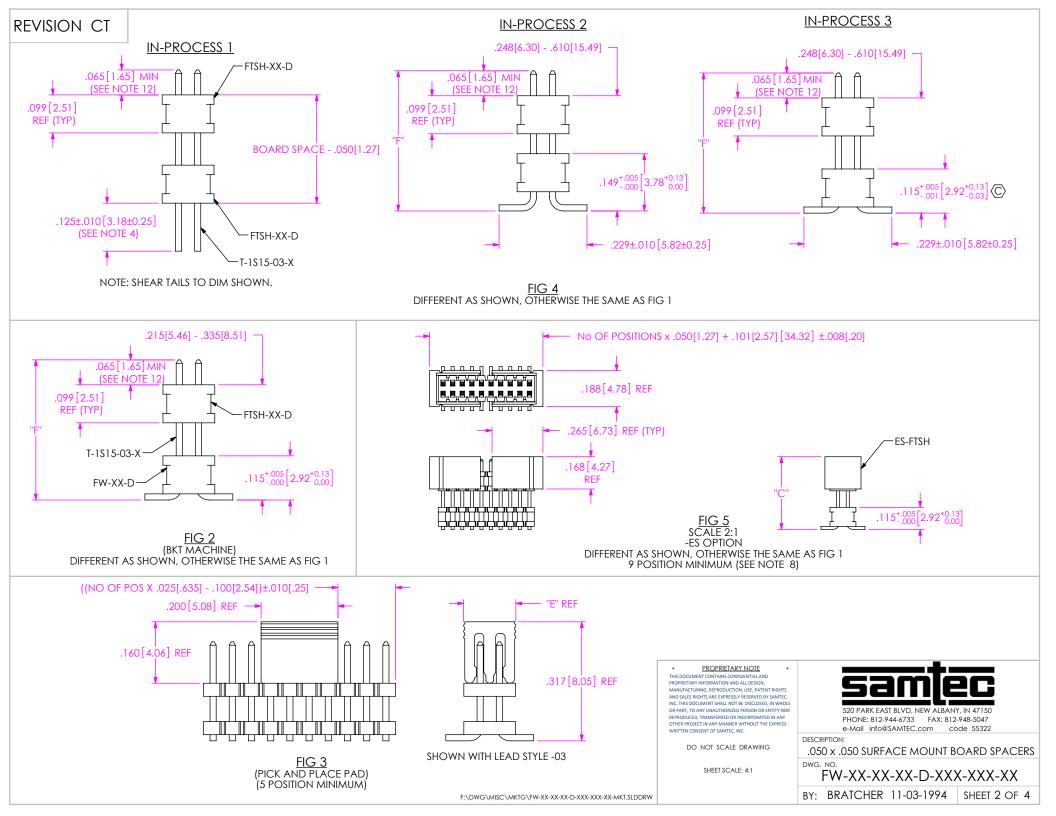

DIFFERENT AS SHOWN OTHERWISE SAME AS FIG 1

6 POSITION MIN

DIFFERENT AS SHOWN OTHERWISE SAME AS FIG 1

SHEET SCALE: 4:1

e-Mail info@SAMTEC.com

description:
.050 x .050 SURFACE MOUNT BOARD SPACERS

520 PARK EAST BLVD, NEW ALBANY, IN 47150

code 55322

PHONE: 812-944-6733 FAX: 812-948-5047

FW-XX-XX-XX-D-XXX-XXX-XX

BY: BRATCHER 11-03-1994 SHEET 3 OF 4

F:\DWG\MISC\MKTG\FW-XX-XX-XX-D-XXX-XXX-MKT.SLDDRW