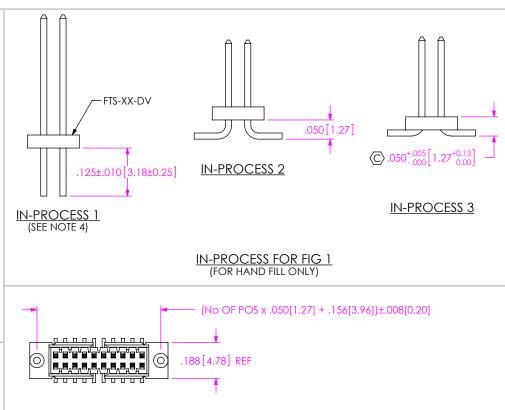

## IN-PROCESS 1 .065[1.65] MIN (SEE NOTE 12) .099[2.51] REF BOARD SPACE - .100[2.54] .175±.010[4.45±0.25] (SEE NOTE 4)

.248[6.30] - .610[15.49] .199±.010[5.05±0.25]

NOTE: SHEAR TAILS TO DIM SHOWN.

IN-PROCESS FOR -A OPTION (FOR HAND FILL ONLY)