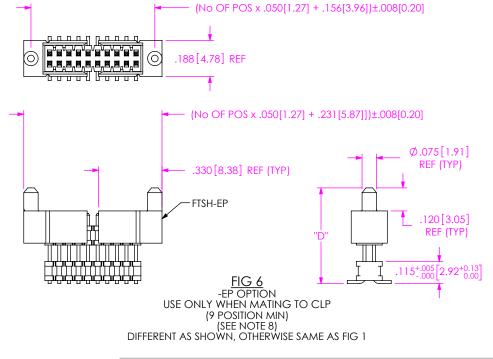

DIFFERENT AS SHOWN OTHERWISE SAME AS FIG 1

6 POSITION MIN

DIFFERENT AS SHOWN OTHERWISE SAME AS FIG 1

SHEET SCALE: 4:1

e-Mail info@SAMTEC.com

description:
.050 x .050 SURFACE MOUNT BOARD SPACERS

520 PARK EAST BLVD, NEW ALBANY, IN 47150