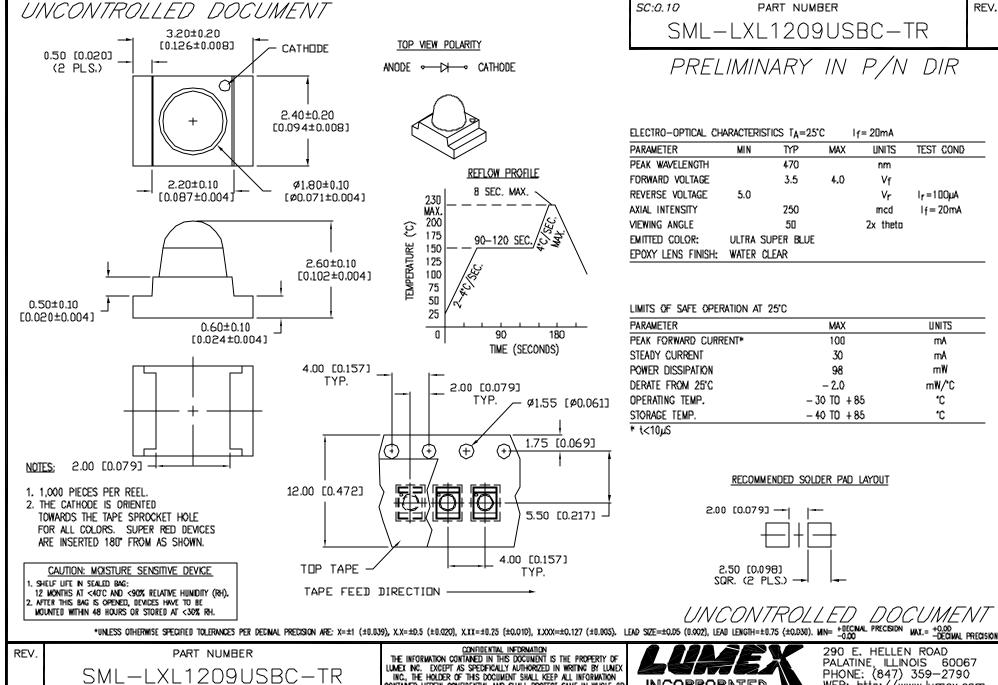

SOLDER HEAT IS A MAJOR CAUSE OF EARLY AND FUTURE FAILURE.

PLEASE PAY ATTENTION TO YOUR SOLDERING PROCESS.

3.2mm x 2.4mm SURFACE MOUNT LED.

470nm ULTRA SUPER BLUE.

WATER CLEAR LENS, TAPE AND REEL.

290 E. HELLEN ROAD PALATINE ILLINOIS 60067 PHONE: (847) 359-2790 WEB: http://www.lumex.com

CHECKED BY: APPROVED BY: DATE: 6-21-00

BC

PAGE: 1 OF 1 SCALE: N/A

REV.

TEST COND

Ir=100µA

 $I_f = 20 \text{mA}$ 

UNITS

mΑ

mΑ

mW

mW/°C

'C

'C