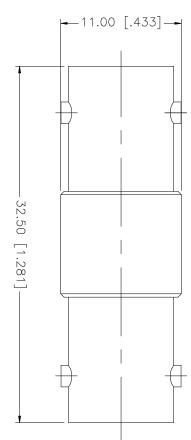

|                              | DWG. NO. 112445.DWC | 2445.DWG | CAD FILE C:/112/112445.DWG | DO NOT SCALE DRAWING                                                                  | ALD A | FINISH  | MATERIAL     | DESCRIPTION |    |
|------------------------------|---------------------|----------|----------------------------|---------------------------------------------------------------------------------------|-------|---------|--------------|-------------|----|
| 112445                       |                     |          | SHEET 1 OF 1               | $1.180 - 4.724 = \pm 0.020$ "                                                         |       | NICKEL  | BRASS        | BODY        | -  |
|                              | PART NO.            |          |                            | $.020315 = \pm 0.007"$                                                                | _     | NATURAL | DELRIN       | INSULATOR   | Ν  |
|                              |                     |          |                            | TOLERANCES FOR INCHES ARE:                                                            |       | GOLD    | PHOS. BRONZE | CONTACT PIN | Ś  |
| BNC FEMALE TO FEMALE ADAPTER | BNC                 |          | ISSUED                     |                                                                                       |       |         |              |             | 4  |
|                              |                     |          |                            | $8 - 30 \text{ mm} \pm 0.40 \text{ mm}$                                               |       |         |              |             | J  |
|                              | PART DESCRIPTION    |          | CHECKED                    | 0.5 – 8mm ± 0.20mm                                                                    |       |         |              |             | თ  |
|                              | 2                   | 90/09/06 | G.R.S.                     | UNLESS OTHERWISE SPECIFIED<br>TOLERANCES FOR MILLIMETERS ARE:                         |       |         |              |             | 7  |
|                              |                     |          |                            | INCHES AND FOR CUSTOMER REFERANCE ONLY.                                               |       |         |              |             | 00 |
|                              |                     | DATE     | APPROVALS                  | UNLESS OTHERWISE SPECIFIED DIMENSIONS ARE<br>IN MILLIMETERS. DIMENSIONS IN [ ] ARE IN |       |         |              |             |    |