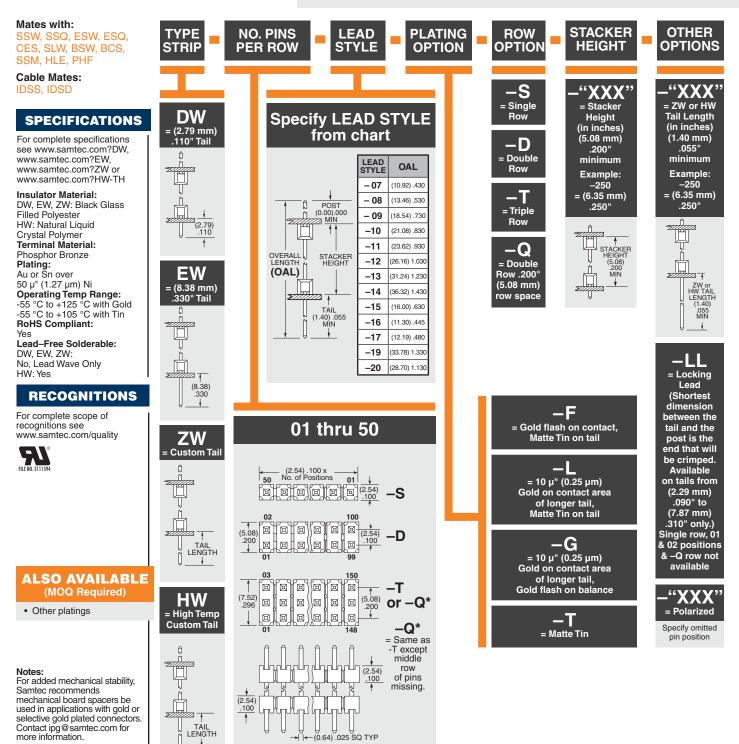

DW, EW, ZW, HW-TH SERIES

(2.54 mm) .100"

HW-14-08-G-S-300-100

## FLEXIBLE .025" SQ BOARD STACKERS

FLEX STACK



This Series is non-standard, non-returnable.

Due to technical progress, all designs, specifications and components are subject to change without notice

WWW.SAMTEC.COM

All parts within this catalog are built to Samtec's specifications. Customer specific requirements must be approved by Samtec and identified in a Samtec customer-specific drawing to apply.

## **Mouser Electronics**

Authorized Distributor

Click to View Pricing, Inventory, Delivery & Lifecycle Information:

Samtec: <u>ZW-18-11-G-S-400-265</u>