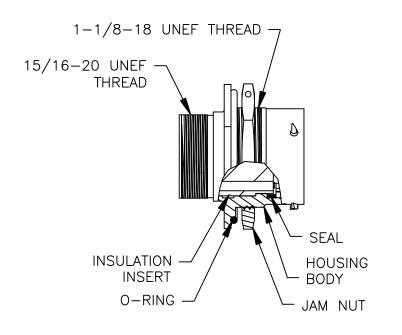

## NOTES:

- 1) CONTACT BARREL RANGE: 16AWG TO 18AWG
- 2) RECOMMENDED CRIMP TOOLS: HAND CRIMPER: MFX-3959 PNEUMATIC CRIMPER: MFX-3960
- 3) EXTRACTION TOOL: QXRT16
- 4) MATERIALS:

HOUSING BODY: ZINC DIE CAST, NICKEL PLATED INSULATION INSERT: PA66, UL94/V-0 CONTACT: BRASS, GOLD FLASH PLATED SEAL AND O-RING: NBR (NITRILE BUTADIENE RUBBER)