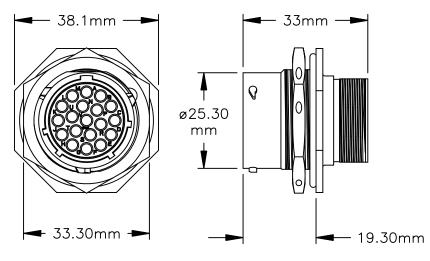

KIT, ECD-MATE

REV: 01 SH

ILLUSTRATION: COMPLETE KIT

| 19 MP16M23                                                                                                                                                                                                            |          | F                                                                                                                                                                          |    | CONTACT, PIN, SIZE 16 |                                      |               | 2    | L |   |
|-----------------------------------------------------------------------------------------------------------------------------------------------------------------------------------------------------------------------|----------|----------------------------------------------------------------------------------------------------------------------------------------------------------------------------|----|-----------------------|--------------------------------------|---------------|------|---|---|
| 1                                                                                                                                                                                                                     | RT071619 |                                                                                                                                                                            |    | CONNECTOR             |                                      |               | 1    | • |   |
| QUANTITY PART N                                                                                                                                                                                                       |          | NUMBER                                                                                                                                                                     |    | DESCRIPTION           |                                      | SCRIPTION     | ITEM | - |   |
|                                                                                                                                                                                                                       |          | MA                                                                                                                                                                         | T  | ERI                   | ٩LS                                  | S LI          | ST   | • | ŀ |
| UNLESS OTHERWISE SPECIFIED  1) All dimensions are in metric(mm).  2) Tolerances are as follows:  1 PL DEC ±0.30 2 PL DEC ±0.15 3 PL DEC ±0.15 3) Note reference =   MATERIAL SPECIFICATIONS:  PROCESS SPECIFICATIONS: |          | SIGNATUR                                                                                                                                                                   | ES | DATE                  |                                      |               |      | 1 |   |
|                                                                                                                                                                                                                       |          | DRAWN: MRF                                                                                                                                                                 |    | 10SEP13               | Amphenol                             |               |      |   |   |
|                                                                                                                                                                                                                       |          | CHECKED:                                                                                                                                                                   |    |                       | Sine Systems - www.amphenol-sine.com |               |      |   |   |
|                                                                                                                                                                                                                       |          | ENGINEER:                                                                                                                                                                  |    |                       | 44724 Morley Drive                   |               |      |   |   |
|                                                                                                                                                                                                                       |          | APPROVAL:                                                                                                                                                                  |    |                       | Clinton Township, MI 48036           |               |      |   | - |
|                                                                                                                                                                                                                       |          | CUSTOMER:                                                                                                                                                                  |    | KIT, ECO-MATE         |                                      |               |      |   |   |
|                                                                                                                                                                                                                       |          | THIS DRAWING IS SUPPLIED FOR INFORMATION ONLY, DESIGN FEATURES.                                                                                                            |    |                       |                                      |               |      |   |   |
|                                                                                                                                                                                                                       |          | SPECIFICATIONS AND PERFORMANCE DATA SHOWN HEREON ARE THE PROPERTY OF THE AMPHENOL CORPORATION. NO RIGHTS OF REPRODUCTION ARE IMPLIED. ALL DIMENSIONS ARE SUBJECT TO NORMAL |    | B                     | C-                                   | RT071619PNH-K | 01   |   |   |
|                                                                                                                                                                                                                       |          |                                                                                                                                                                            |    | SCALE: N              | ONE                                  | SHEET 1 OF    | 1    | ] |   |