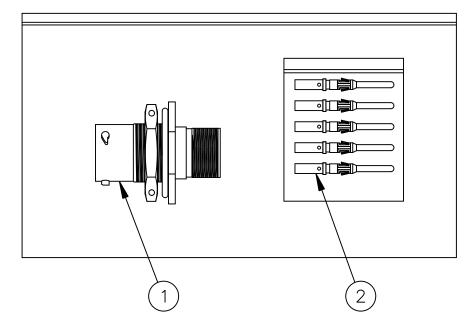

KIT, ECD-MATE

REV: 01 SH

ILLUSTRATION: COMPLETE KIT

| 19 MP16M23                                                                                                                                                                                                            |          | F                                                                                                                                                                          |    | CONTACT, PIN, SIZE 16 |                                      |               | 2    | L |   |
|-----------------------------------------------------------------------------------------------------------------------------------------------------------------------------------------------------------------------|----------|----------------------------------------------------------------------------------------------------------------------------------------------------------------------------|----|-----------------------|--------------------------------------|---------------|------|---|---|
| 1                                                                                                                                                                                                                     | RT071619 |                                                                                                                                                                            |    | CONNECTOR             |                                      |               | 1    | • |   |
| QUANTITY PART N                                                                                                                                                                                                       |          | NUMBER                                                                                                                                                                     |    | DESCRIPTION           |                                      | SCRIPTION     | ITEM | - |   |
|                                                                                                                                                                                                                       |          | MA                                                                                                                                                                         | T  | ERI                   | ٩LS                                  | S LI          | ST   | • | ŀ |
| UNLESS OTHERWISE SPECIFIED  1) All dimensions are in metric(mm).  2) Tolerances are as follows:  1 PL DEC ±0.30 2 PL DEC ±0.15 3 PL DEC ±0.15 3) Note reference =   MATERIAL SPECIFICATIONS:  PROCESS SPECIFICATIONS: |          | SIGNATUR                                                                                                                                                                   | ES | DATE                  |                                      |               |      | 1 |   |
|                                                                                                                                                                                                                       |          | DRAWN: MRF                                                                                                                                                                 |    | 10SEP13               | Amphenol                             |               |      |   |   |
|                                                                                                                                                                                                                       |          | CHECKED:                                                                                                                                                                   |    |                       | Sine Systems - www.amphenol-sine.com |               |      |   |   |
|                                                                                                                                                                                                                       |          | ENGINEER:                                                                                                                                                                  |    |                       | 44724 Morley Drive                   |               |      |   |   |
|                                                                                                                                                                                                                       |          | APPROVAL:                                                                                                                                                                  |    |                       | Clinton Township, MI 48036           |               |      |   | - |
|                                                                                                                                                                                                                       |          | CUSTOMER:                                                                                                                                                                  |    | KIT, ECO-MATE         |                                      |               |      |   |   |
|                                                                                                                                                                                                                       |          | THIS DRAWING IS SUPPLIED FOR INFORMATION ONLY, DESIGN FEATURES.                                                                                                            |    |                       |                                      |               |      |   |   |
|                                                                                                                                                                                                                       |          | SPECIFICATIONS AND PERFORMANCE DATA SHOWN HEREON ARE THE PROPERTY OF THE AMPHENOL CORPORATION. NO RIGHTS OF REPRODUCTION ARE IMPLIED. ALL DIMENSIONS ARE SUBJECT TO NORMAL |    | B                     | C-                                   | RT071619PNH-K | 01   |   |   |
|                                                                                                                                                                                                                       |          |                                                                                                                                                                            |    | SCALE: N              | ONE                                  | SHEET 1 OF    | 1    | ] |   |