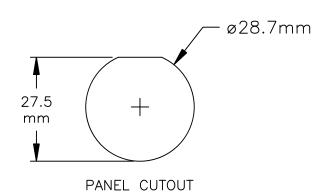

KIT, ECD-MATE

REV: 01 SH

ILLUSTRATION: COMPLETE KIT

| 19 MP16M23                                                                                                                                                                                                            |          | F                                                                                                                                                                          |    | CONTACT, PIN, SIZE 16 |                                      |               | 2    | L |   |
|-----------------------------------------------------------------------------------------------------------------------------------------------------------------------------------------------------------------------|----------|----------------------------------------------------------------------------------------------------------------------------------------------------------------------------|----|-----------------------|--------------------------------------|---------------|------|---|---|
| 1                                                                                                                                                                                                                     | RT071619 |                                                                                                                                                                            |    | CONNECTOR             |                                      |               | 1    | • |   |
| QUANTITY PART N                                                                                                                                                                                                       |          | NUMBER                                                                                                                                                                     |    | DESCRIPTION           |                                      | SCRIPTION     | ITEM | - |   |
|                                                                                                                                                                                                                       |          | MA                                                                                                                                                                         | T  | ERI                   | ٩LS                                  | S LI          | ST   | • | ŀ |
| UNLESS OTHERWISE SPECIFIED  1) All dimensions are in metric(mm).  2) Tolerances are as follows:  1 PL DEC ±0.30 2 PL DEC ±0.15 3 PL DEC ±0.15 3) Note reference =   MATERIAL SPECIFICATIONS:  PROCESS SPECIFICATIONS: |          | SIGNATUR                                                                                                                                                                   | ES | DATE                  |                                      |               |      | 1 |   |
|                                                                                                                                                                                                                       |          | DRAWN: MRF                                                                                                                                                                 |    | 10SEP13               | Amphenol                             |               |      |   |   |
|                                                                                                                                                                                                                       |          | CHECKED:                                                                                                                                                                   |    |                       | Sine Systems - www.amphenol-sine.com |               |      |   |   |
|                                                                                                                                                                                                                       |          | ENGINEER:                                                                                                                                                                  |    |                       | 44724 Morley Drive                   |               |      |   |   |
|                                                                                                                                                                                                                       |          | APPROVAL:                                                                                                                                                                  |    |                       | Clinton Township, MI 48036           |               |      |   | - |
|                                                                                                                                                                                                                       |          | CUSTOMER:                                                                                                                                                                  |    | KIT, ECO-MATE         |                                      |               |      |   |   |
|                                                                                                                                                                                                                       |          | THIS DRAWING IS SUPPLIED FOR INFORMATION ONLY, DESIGN FEATURES.                                                                                                            |    |                       |                                      |               |      |   |   |
|                                                                                                                                                                                                                       |          | SPECIFICATIONS AND PERFORMANCE DATA SHOWN HEREON ARE THE PROPERTY OF THE AMPHENOL CORPORATION. NO RIGHTS OF REPRODUCTION ARE IMPLIED. ALL DIMENSIONS ARE SUBJECT TO NORMAL |    | B                     | C-                                   | RT071619PNH-K | 01   |   |   |
|                                                                                                                                                                                                                       |          |                                                                                                                                                                            |    | SCALE: N              | ONE                                  | SHEET 1 OF    | 1    | ] |   |