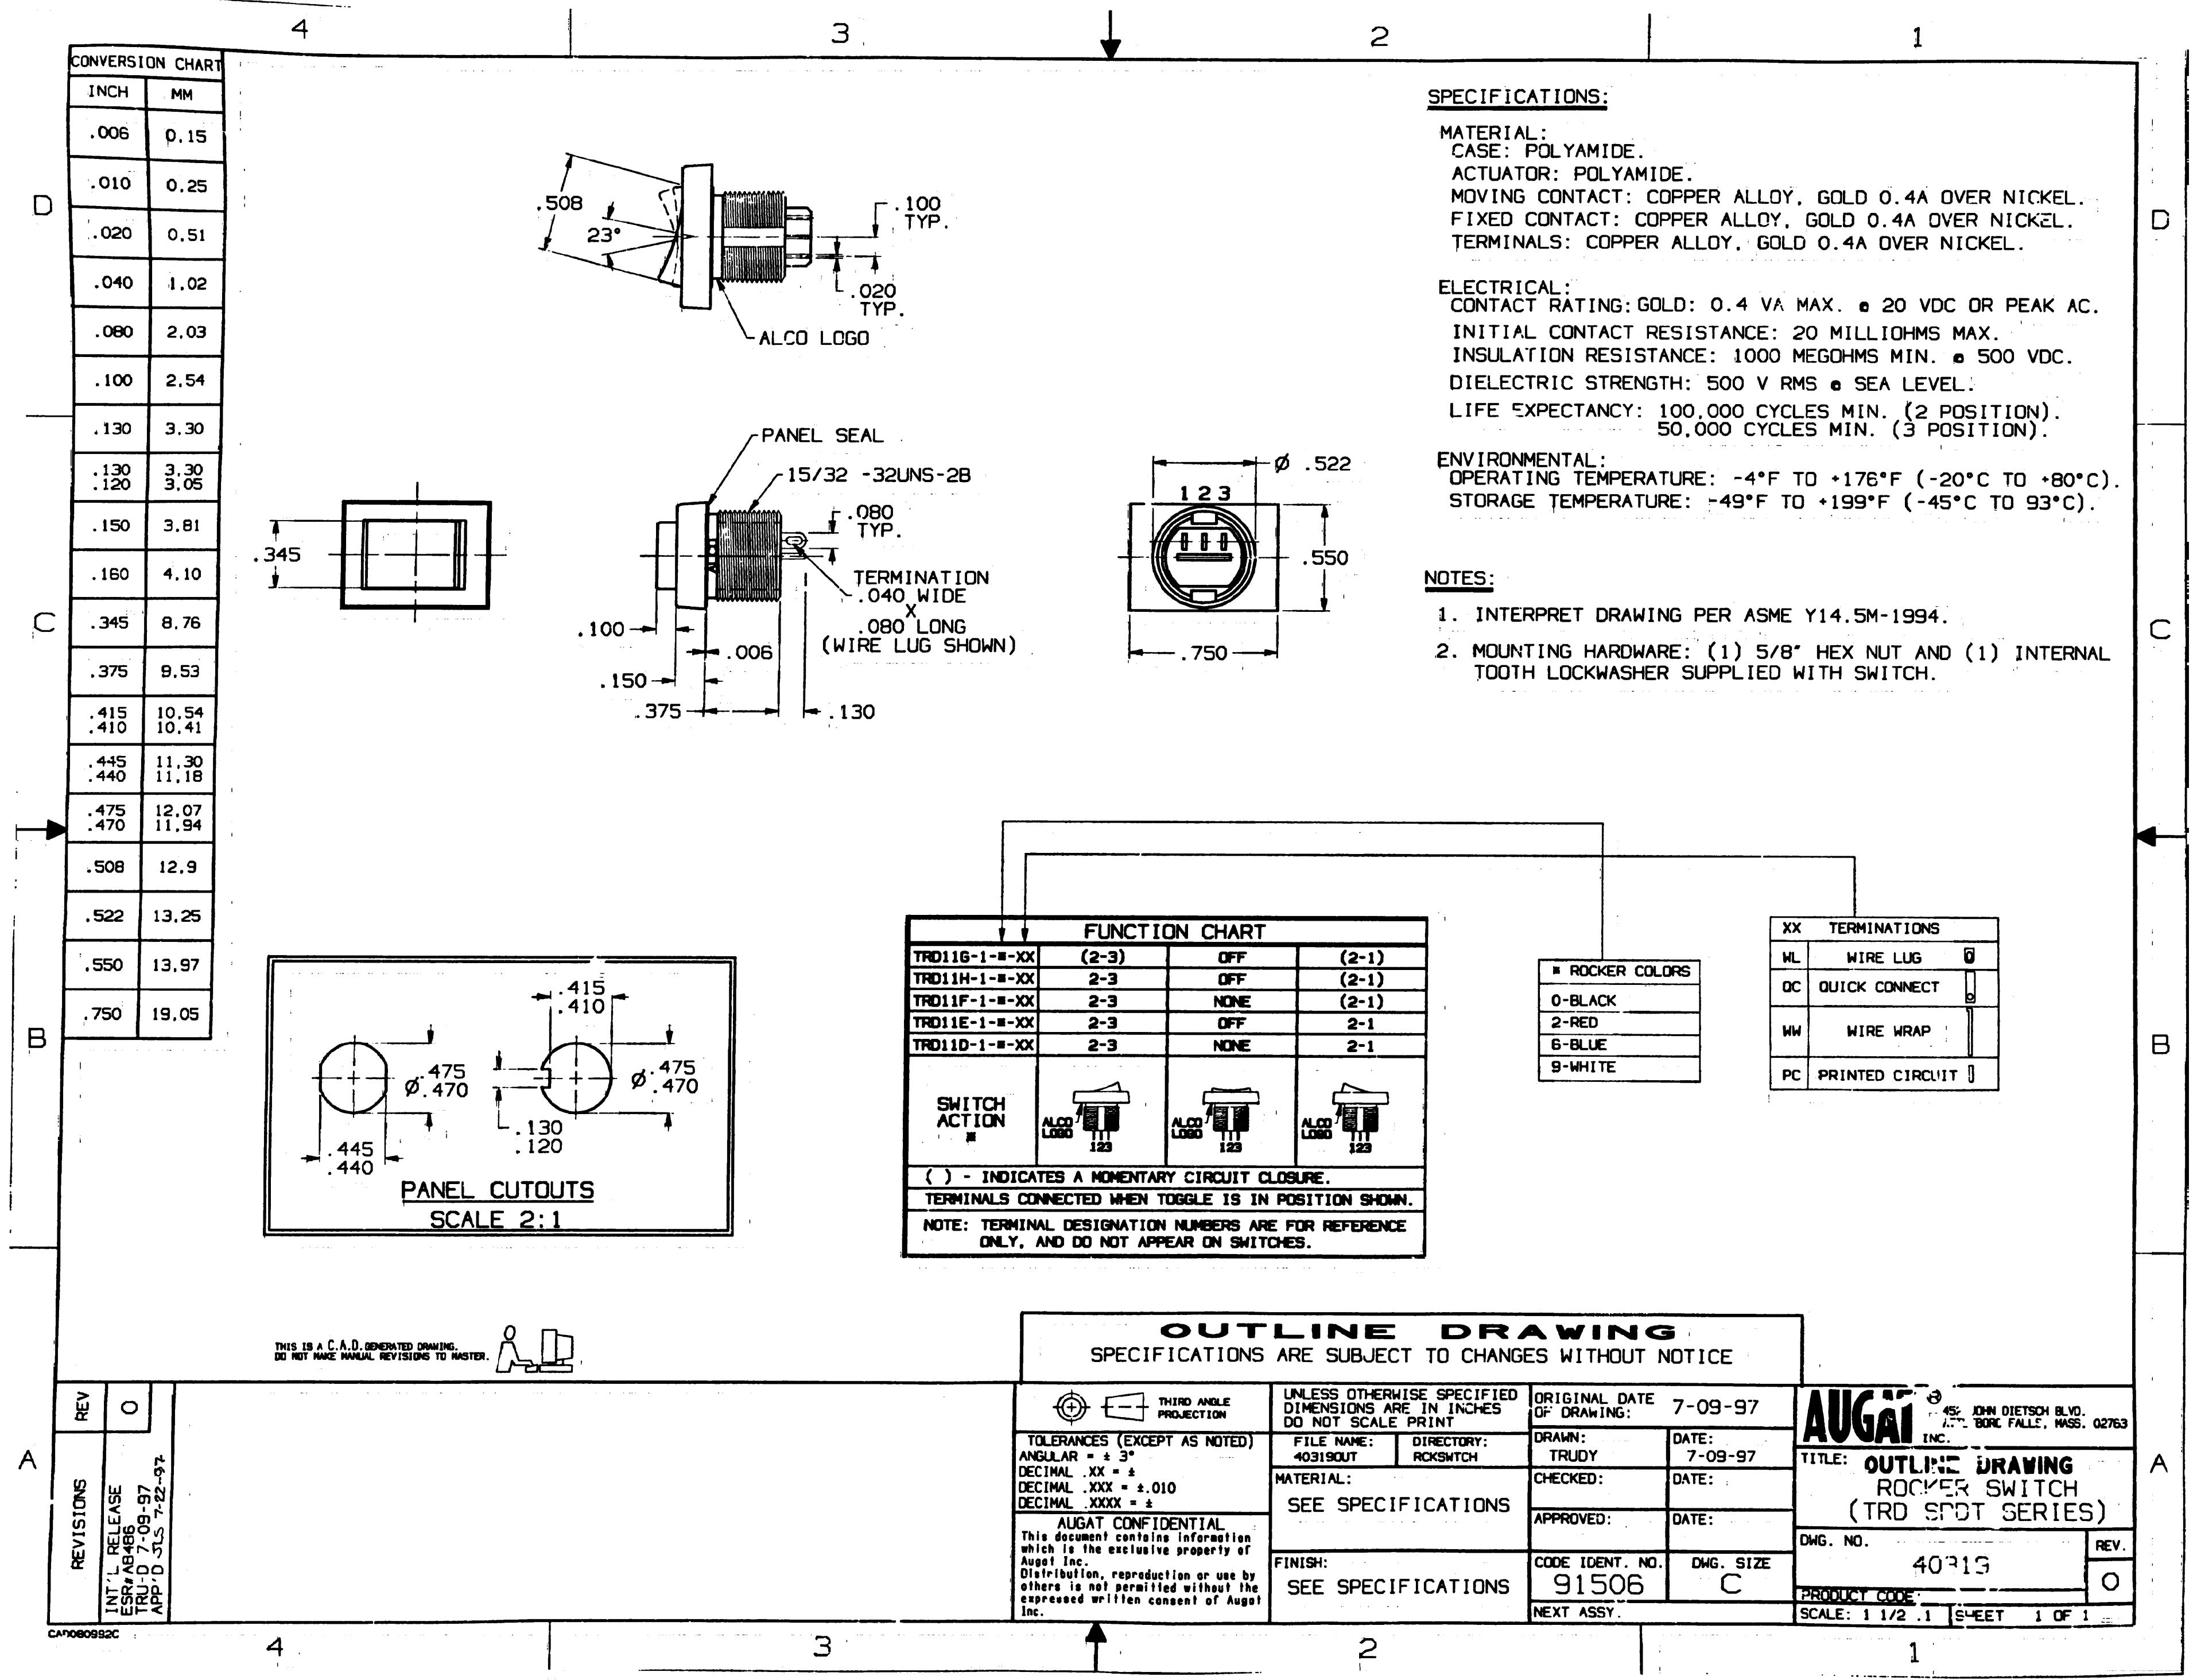

| NS ARE SUBJECT TO CHANGES WITHOUT NOTICE |                                                                              |                        |                              |                  | ,                                                 |
|------------------------------------------|------------------------------------------------------------------------------|------------------------|------------------------------|------------------|---------------------------------------------------|
|                                          | UNLESS OTHERWISE SPECIFIED<br>DIMENSIONS ARE IN INCHES<br>DO NOT SCALE PRINT |                        | ORIGINAL DATE<br>OF DRAWING: | 7-09-97          | AIGAT                                             |
| )                                        |