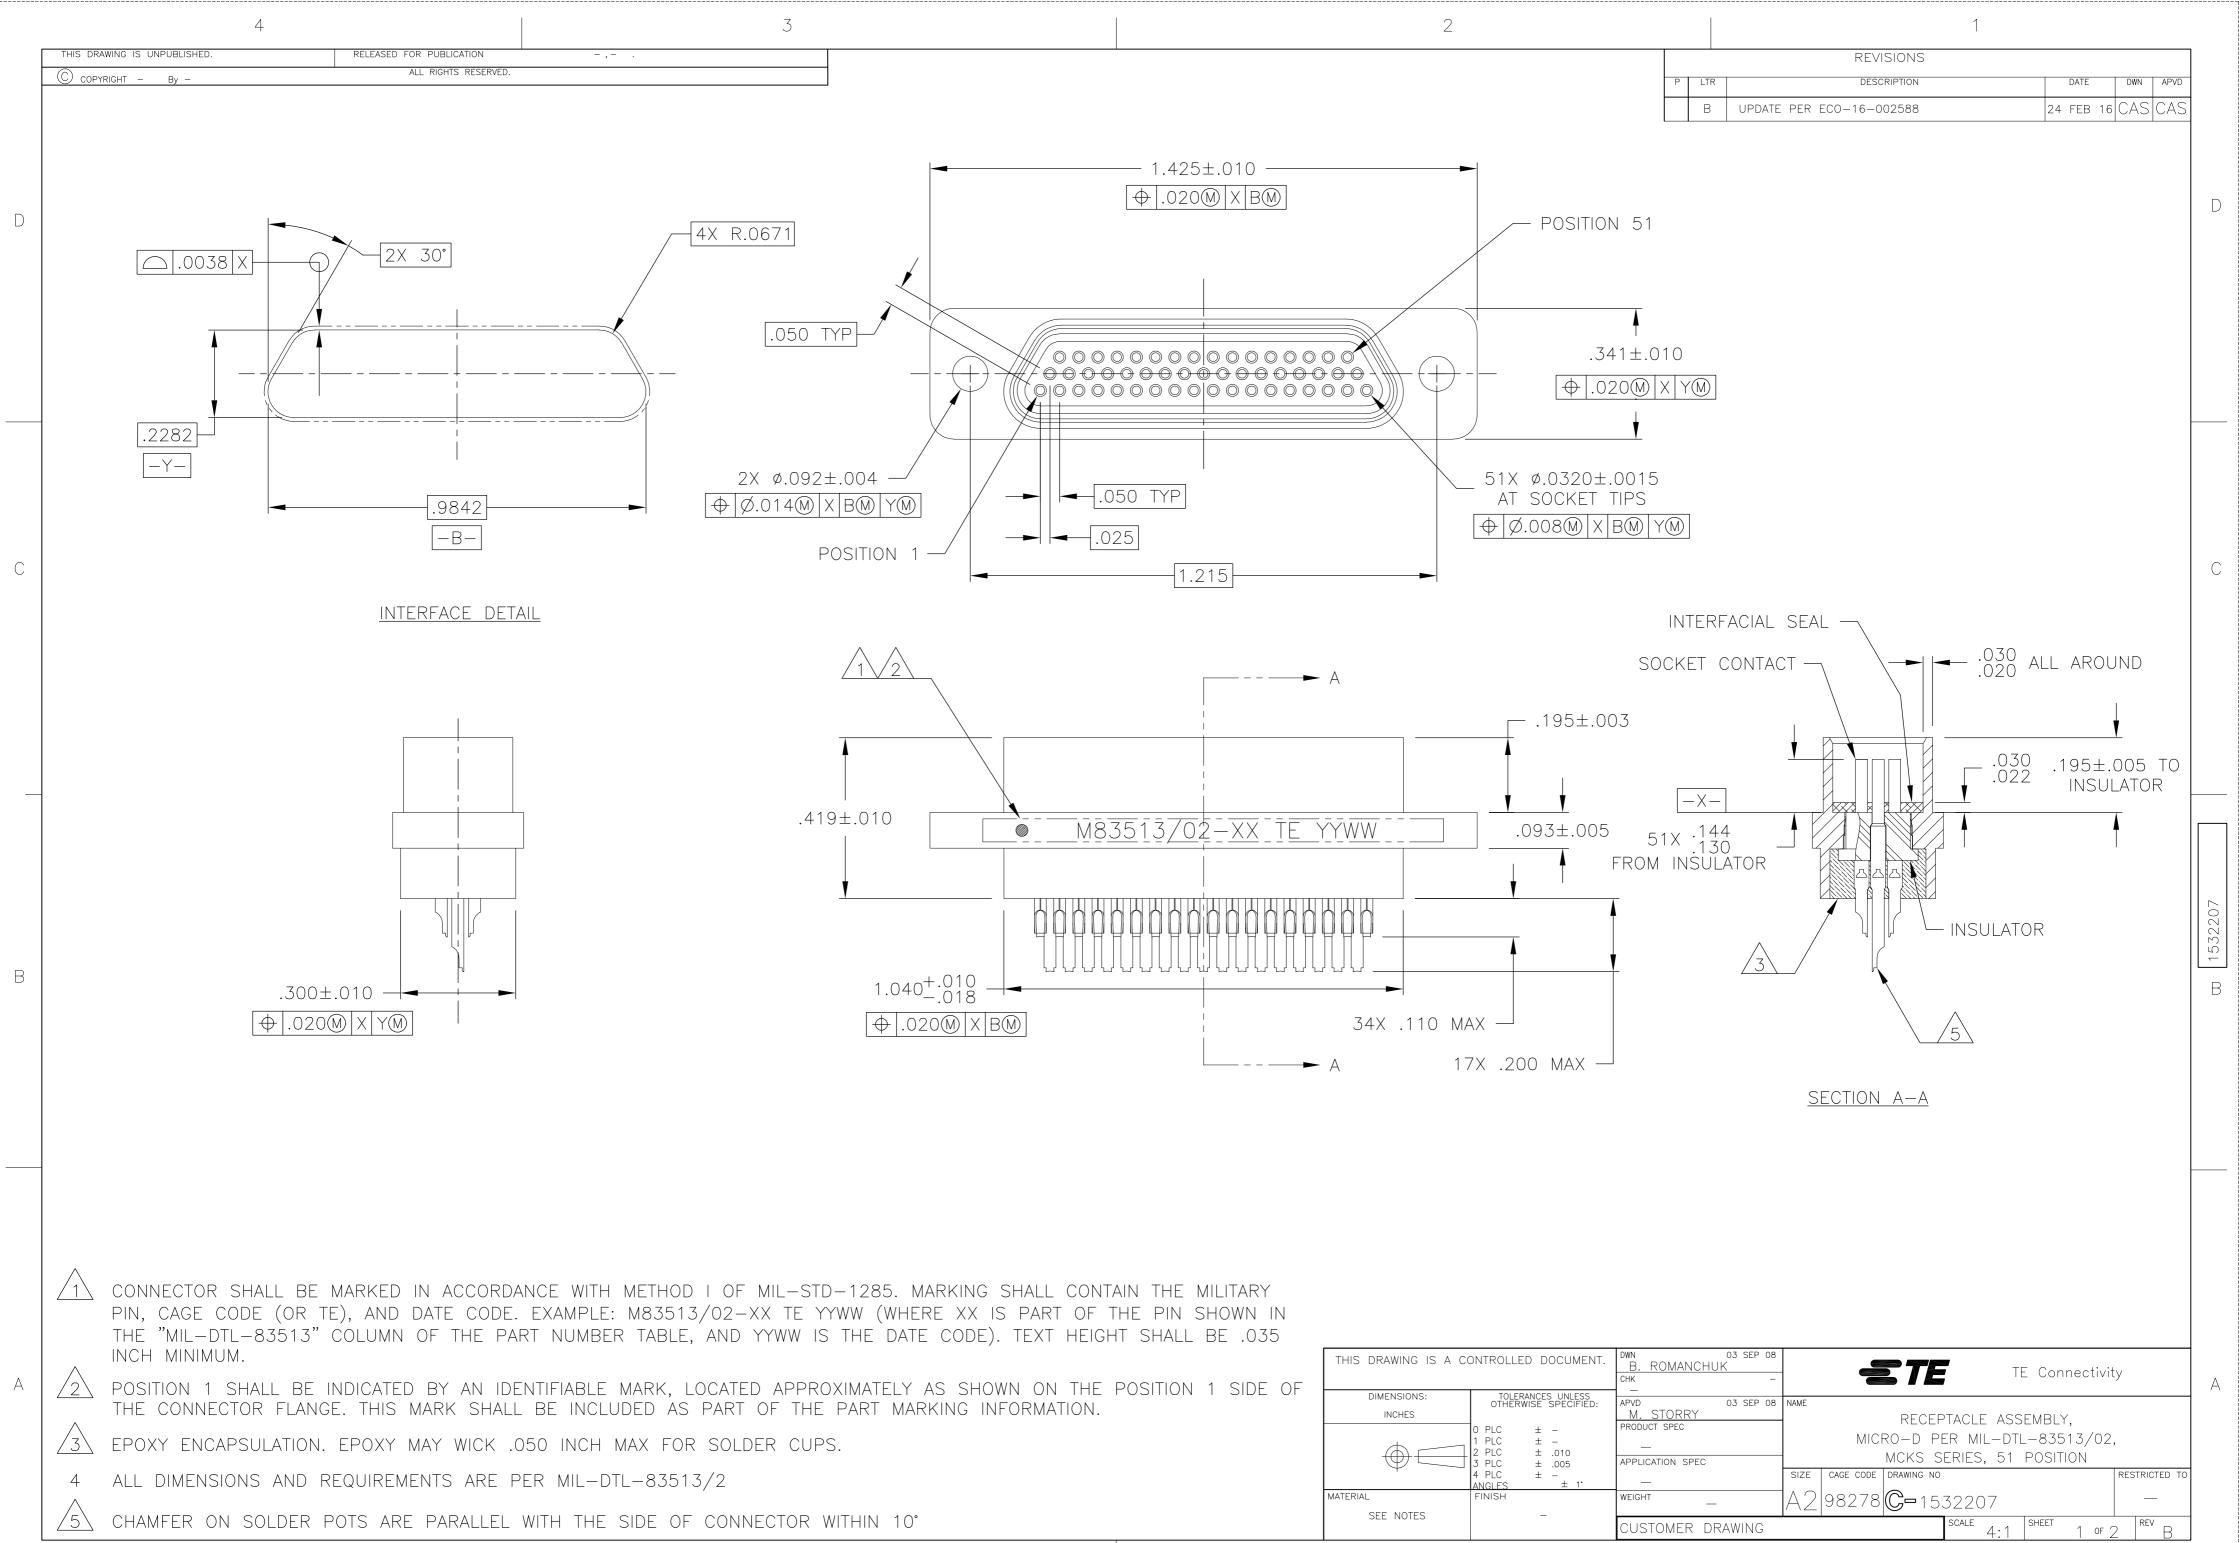

1471-9 (1/15)

| THIS DRAWING IS UNPUBLISHED. | RELEASED FOR PUBLICATION<br>ALL RIGHTS RESERVED. | -,          |                   |               |                  |
|------------------------------|--------------------------------------------------|-------------|-------------------|---------------|------------------|
|                              |                                                  |             | ]                 |               |                  |
|                              |                                                  |             |                   |               |                  |
|                              |                                                  |             |                   |               |                  |
|                              |                                                  |             |                   |               |                  |
|                              |                                                  |             |                   |               |                  |
|                              |                                                  |             |                   |               |                  |
|                              |                                                  |             |                   |               |                  |
|                              |                                                  |             |                   |               |                  |
|                              |                                                  |             |                   |               |                  |
|                              |                                                  |             |                   |               |                  |
|                              |                                                  |             |                   |               |                  |
|                              |                                                  |             |                   |               |                  |
|                              |                                                  |             | - ^               |               |                  |
|                              |                                                  | TE          |                   |               |                  |
|                              |                                                  | PART NUMBER | MIL-DTL-83513 PIN | MICRODOT P/N  | MCKS DESCRIPTION |
|                              |                                                  | 1532207-1   | M83513/02-GN      | 094-6726-0000 |                  |
|                              |                                                  | 1532207-2   | M83513/02-GC      | 094-6736-0000 |                  |
|                              |                                                  |             |                   |               |                  |
|                              |                                                  |             |                   |               | +                |
|                              |                                                  |             | <u> </u>          |               | +                |
|                              |                                                  |             |                   |               |                  |
|                              |                                                  |             |                   |               |                  |
|                              |                                                  |             |                   |               |                  |
|                              |                                                  |             |                   |               |                  |
|                              |                                                  |             |                   |               |                  |
|                              |                                                  |             |                   |               |                  |
|                              |                                                  |             |                   |               |                  |
|                              |                                                  |             | + +               |               |                  |
|                              |                                                  |             | +                 |               |                  |
|                              |                                                  |             | +                 |               | +                |
|                              |                                                  |             |                   |               |                  |
|                              |                                                  |             |                   |               |                  |
|                              |                                                  |             |                   |               |                  |
|                              |                                                  |             |                   |               |                  |
|                              |                                                  |             |                   |               |                  |
|                              |                                                  |             |                   |               |                  |
|                              |                                                  |             |                   |               |                  |
|                              |                                                  |             |                   |               |                  |
|                              |                                                  |             |                   |               | +                |
|                              |                                                  |             |                   |               | +                |
|                              |                                                  |             | +                 |               | +                |
|                              |                                                  |             |                   |               |                  |
|                              |                                                  |             |                   |               | +                |
|                              |                                                  |             |                   |               |                  |
|                              |                                                  |             |                   |               | <u> </u>         |
|                              |                                                  |             |                   |               |                  |
|                              |                                                  |             |                   |               |                  |
|                              |                                                  |             |                   |               |                  |
|                              |                                                  |             |                   |               | +                |
|                              |                                                  |             |                   |               | +                |
|                              |                                                  | I           | ,                 |               |                  |
|                              |                                                  | L           | )                 |               |                  |