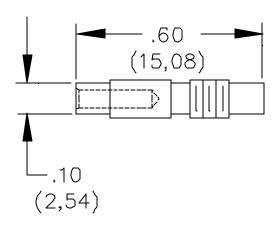

### **ORDERING INFORMATION:** Model 4311-\*

\*= Color, -0 Black, -2 Red

Part is packaged one (1) per bag, unassembled.

Part mates with Pomona Model 4011

All dimensions are in inches. Tolerances (except noted):  $.xx = \pm .02$ " (,51 mm),  $.xxx = \pm .005$ " (,127 mm). All specifications are to the latest revisions. Specifications are subject to change without notice. Registered trademarks are the property of their respective companies. Made in USA