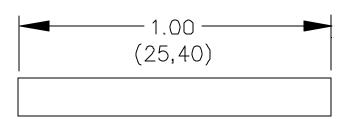

### **ORDERING INFORMATION:** Model 4311-\*

\*= Color, -0 Black, -2 Red

Part is packaged one (1) per bag, unassembled.

Part mates with Pomona Model 4011

All dimensions are in inches. Tolerances (except noted):  $.xx = \pm .02$ " (,51 mm),  $.xxx = \pm .005$ " (,127 mm). All specifications are to the latest revisions. Specifications are subject to change without notice. Registered trademarks are the property of their respective companies. Made in USA