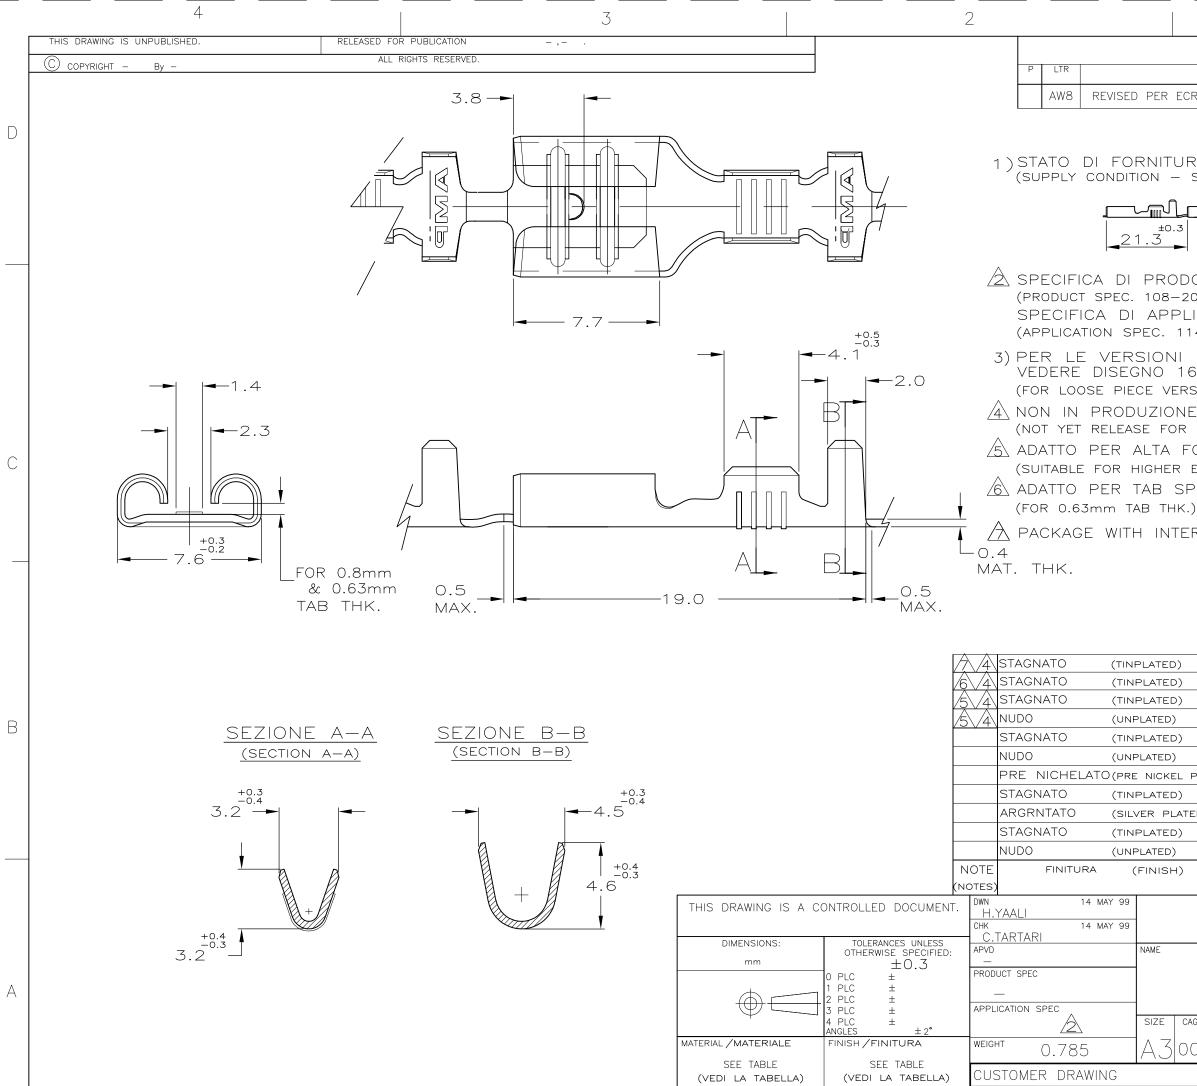

| REVISIONS                                                                                                                                                                                                                |           |                                                              |                                                          |   |
|--------------------------------------------------------------------------------------------------------------------------------------------------------------------------------------------------------------------------|-----------|--------------------------------------------------------------|----------------------------------------------------------|---|
| DESCRIPTION                                                                                                                                                                                                              | DATE      | DWN                                                          | APVD                                                     |   |
| R-15-014073                                                                                                                                                                                                              | 10FEB17   | НG                                                           | TD                                                       |   |
| RA – SCALA 1:1<br>SCALE 1:1) SENSO DI USCITA<br>DEL TERMINALE<br>DALLA BOBINA<br>(DIRECTION OFF<br>TOP OF REEL)                                                                                                          |           |                                                              |                                                          | D |
| OTTO 108-20019<br>DO19)<br>ICAZIONE 114-20023<br>4-20023).<br>IN PEZZI SCIOLTI<br>DO506<br>SION SEE DRAWING 160506)<br>E<br>PRODUCTION)<br>ORZA DI ESTRAZIONE<br>EXTRACTION FORCE)<br>PESSO 0.63mm.<br>)<br>RLAYER PAPER |           |                                                              |                                                          | С |
| OTTONE (BRASS)<br>OTTONE (BRASS)<br>OTTONE (BRASS)<br>OTTONE (BRASS)<br>OTTONE (BRASS)<br>OTTONE (BRASS)<br>BRONZO FOSF.(PH. BRONZ<br>PLATED ACCIAIO (STEEL)<br>BRONZO FOSF.(PH. BRONZ<br>ED) OTTONE (BRASS)             | 6-1604    | 32-3<br>32-2<br>32-1<br>32-0<br>32-4<br>32-3<br>32-0<br>32-7 | AY<br>AY<br>AW<br>AW<br>AU<br>AU<br>AU<br>AU<br>AU<br>AW | В |
| OTTONE (BRASS) 5-160432-3 AW<br>MATERIALE (MATERIAL) NUMERO<br>(P/N) REV<br>(P/N)<br>(P/N)<br>FASTON <sup>®</sup> Connector<br>.250 SERIES REC. CONTACT<br>GE CODE DRAWING NO<br>0779 C-160432 - 4W                      |           |                                                              |                                                          |   |
| SCALE SHE                                                                                                                                                                                                                | ET 1 OF 1 | REV                                                          | /<br>AW8                                                 |   |