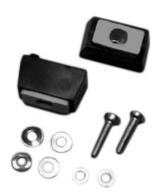

## Part Number M3784-7001

rear legs · hardware included sold in pairs

Part Number M797-24

• 1.1" (27mm) length • 0.64" (16mm) height 0.55" (14mm) depth black polyamic fixed

- 2.6" (67mm) length (in closed position)
- 1.8 (46mm) height (in open position)
- black polyamide spring locked folding legs
- hardware included
- sold in pairs