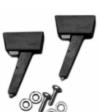

## Part Number M3784-7001

rear legs · hardware included sold in pairs

Part Number M797-24

• 1.1" (27mm) length • 0.64" (16mm) height 0.55" (14mm) depth black polyamic fixed

- 2.6" (67mm) length (in closed position)
- 1.8 (46mm) height (in open position)
- black polyamide spring locked folding legs
- hardware included
- sold in pairs