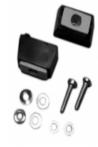

## Part Number M3784-7001

rear legs · hardware included sold in pairs

Part Number M797-24

• 1.1" (27mm) length • 0.64" (16mm) height 0.55" (14mm) depth black polyamic fixed

- 2.6" (67mm) length (in closed position)
- 1.8 (46mm) height (in open position)
- black polyamide spring locked folding legs
- hardware included
- sold in pairs