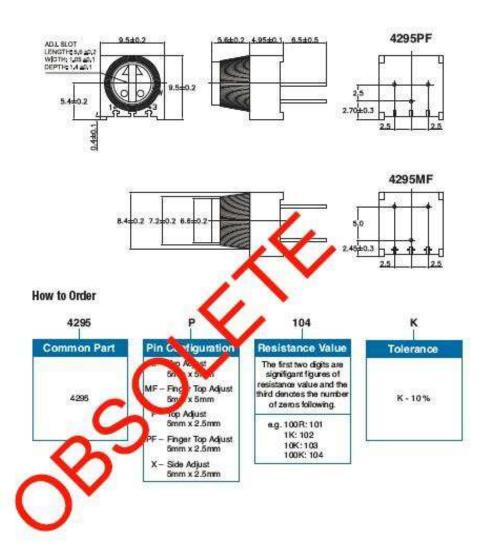

| 250 Hrs at 125°C 5 Cycles -55°C to +125°C 4000 Bumps; 40G 10 - 500Hz; 30 G 200 Cycles, Min. ΔR < 3% after 1000 Hrs. at 0.5 waits Sealed for board washing (85°C Florinert) 55/125/56 |

## Dimensions - 4295P





# Type 4295 Series

#### Dimensions - 4295MF/PF



# **Mouser Electronics**

**Authorized Distributor** 

Click to View Pricing, Inventory, Delivery & Lifecycle Information:

<u>TE Connectivity</u>: 404806505002