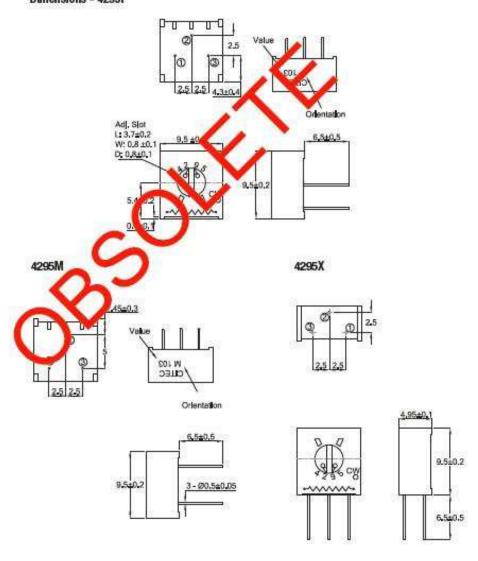

| 250 Hrs at 125°C 5 Cycles -55°C to +125°C 4000 Bumps; 40G 10 - 500Hz; 30 G 200 Cycles, Min. ΔR < 3% after 1000 Hrs. at 0.5 waits Sealed for board washing (85°C Florinert) 55/125/56 |

## Dimensions - 4295P





# Type 4295 Series

#### Dimensions - 4295MF/PF



# **Mouser Electronics**

**Authorized Distributor** 

Click to View Pricing, Inventory, Delivery & Lifecycle Information:

<u>TE Connectivity</u>: 404806505002