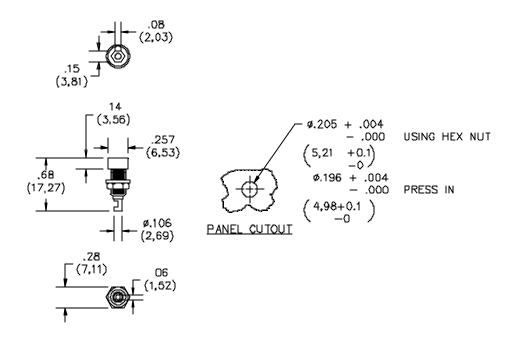

#### **FEATURES:**

- Banana jack is insulated from the panel
- Solder hole at the bottom of the jack allows for 18 to 22 AWG wire attachment
- Offered in six popular colors.
- Recommended maximum panel thickness: .31" (8,0 mm)

### **ORDERING INFORMATION:** Model 5395-\*

\*= Color Code, Standard colors: -0 Black, -2 Red, -4 Yellow, -5 Green, -6 Blue and -9 White Sold in packages of 10 per color.

All dimensions are in inches. Tolerances (except noted):  $.xx = \pm .02$ " (,51 mm),  $.xxx = \pm .005$ " (,127 mm). All specifications are to the latest revisions. Specifications are subject to change without notice. Registered trademarks are the property of their respective companies. Made in USA