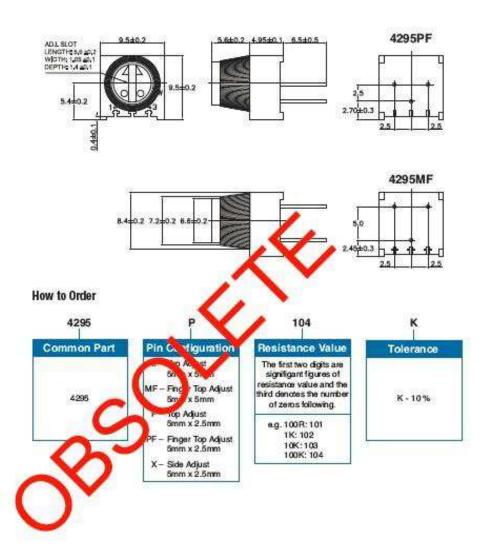

| 250 Hrs at 125°C 5 Cycles -55°C to +125°C 4000 Bumps; 40G 10 - 500Hz; 30 G 200 Cycles, Min. ΔR < 3% after 1000 Hrs. at 0.5 waits Sealed for board washing (85°C Florinert) 55/125/56 |

## Dimensions - 4295P





# Type 4295 Series

#### Dimensions - 4295MF/PF



# **Mouser Electronics**

**Authorized Distributor** 

Click to View Pricing, Inventory, Delivery & Lifecycle Information:

<u>TE Connectivity</u>: 404806432009