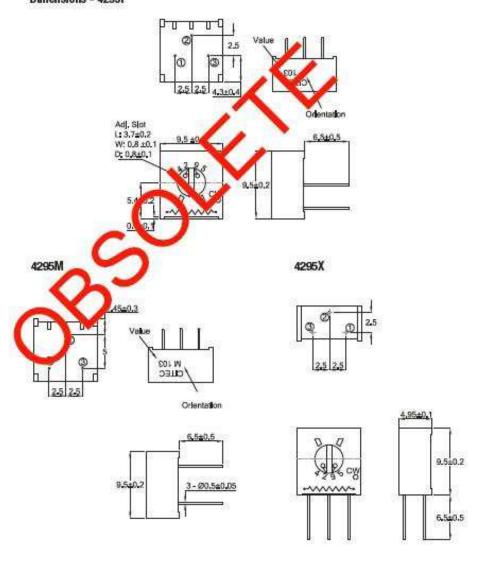

| 250 Hrs at 125°C 5 Cycles -55°C to +125°C 4000 Bumps; 40G 10 - 500Hz; 30 G 200 Cycles, Min. ΔR < 3% after 1000 Hrs. at 0.5 waits Sealed for board washing (85°C Florinert) 55/125/56 |

## Dimensions - 4295P





# Type 4295 Series

#### Dimensions - 4295MF/PF



# **Mouser Electronics**

**Authorized Distributor** 

Click to View Pricing, Inventory, Delivery & Lifecycle Information:

<u>TE Connectivity</u>: 404806432009