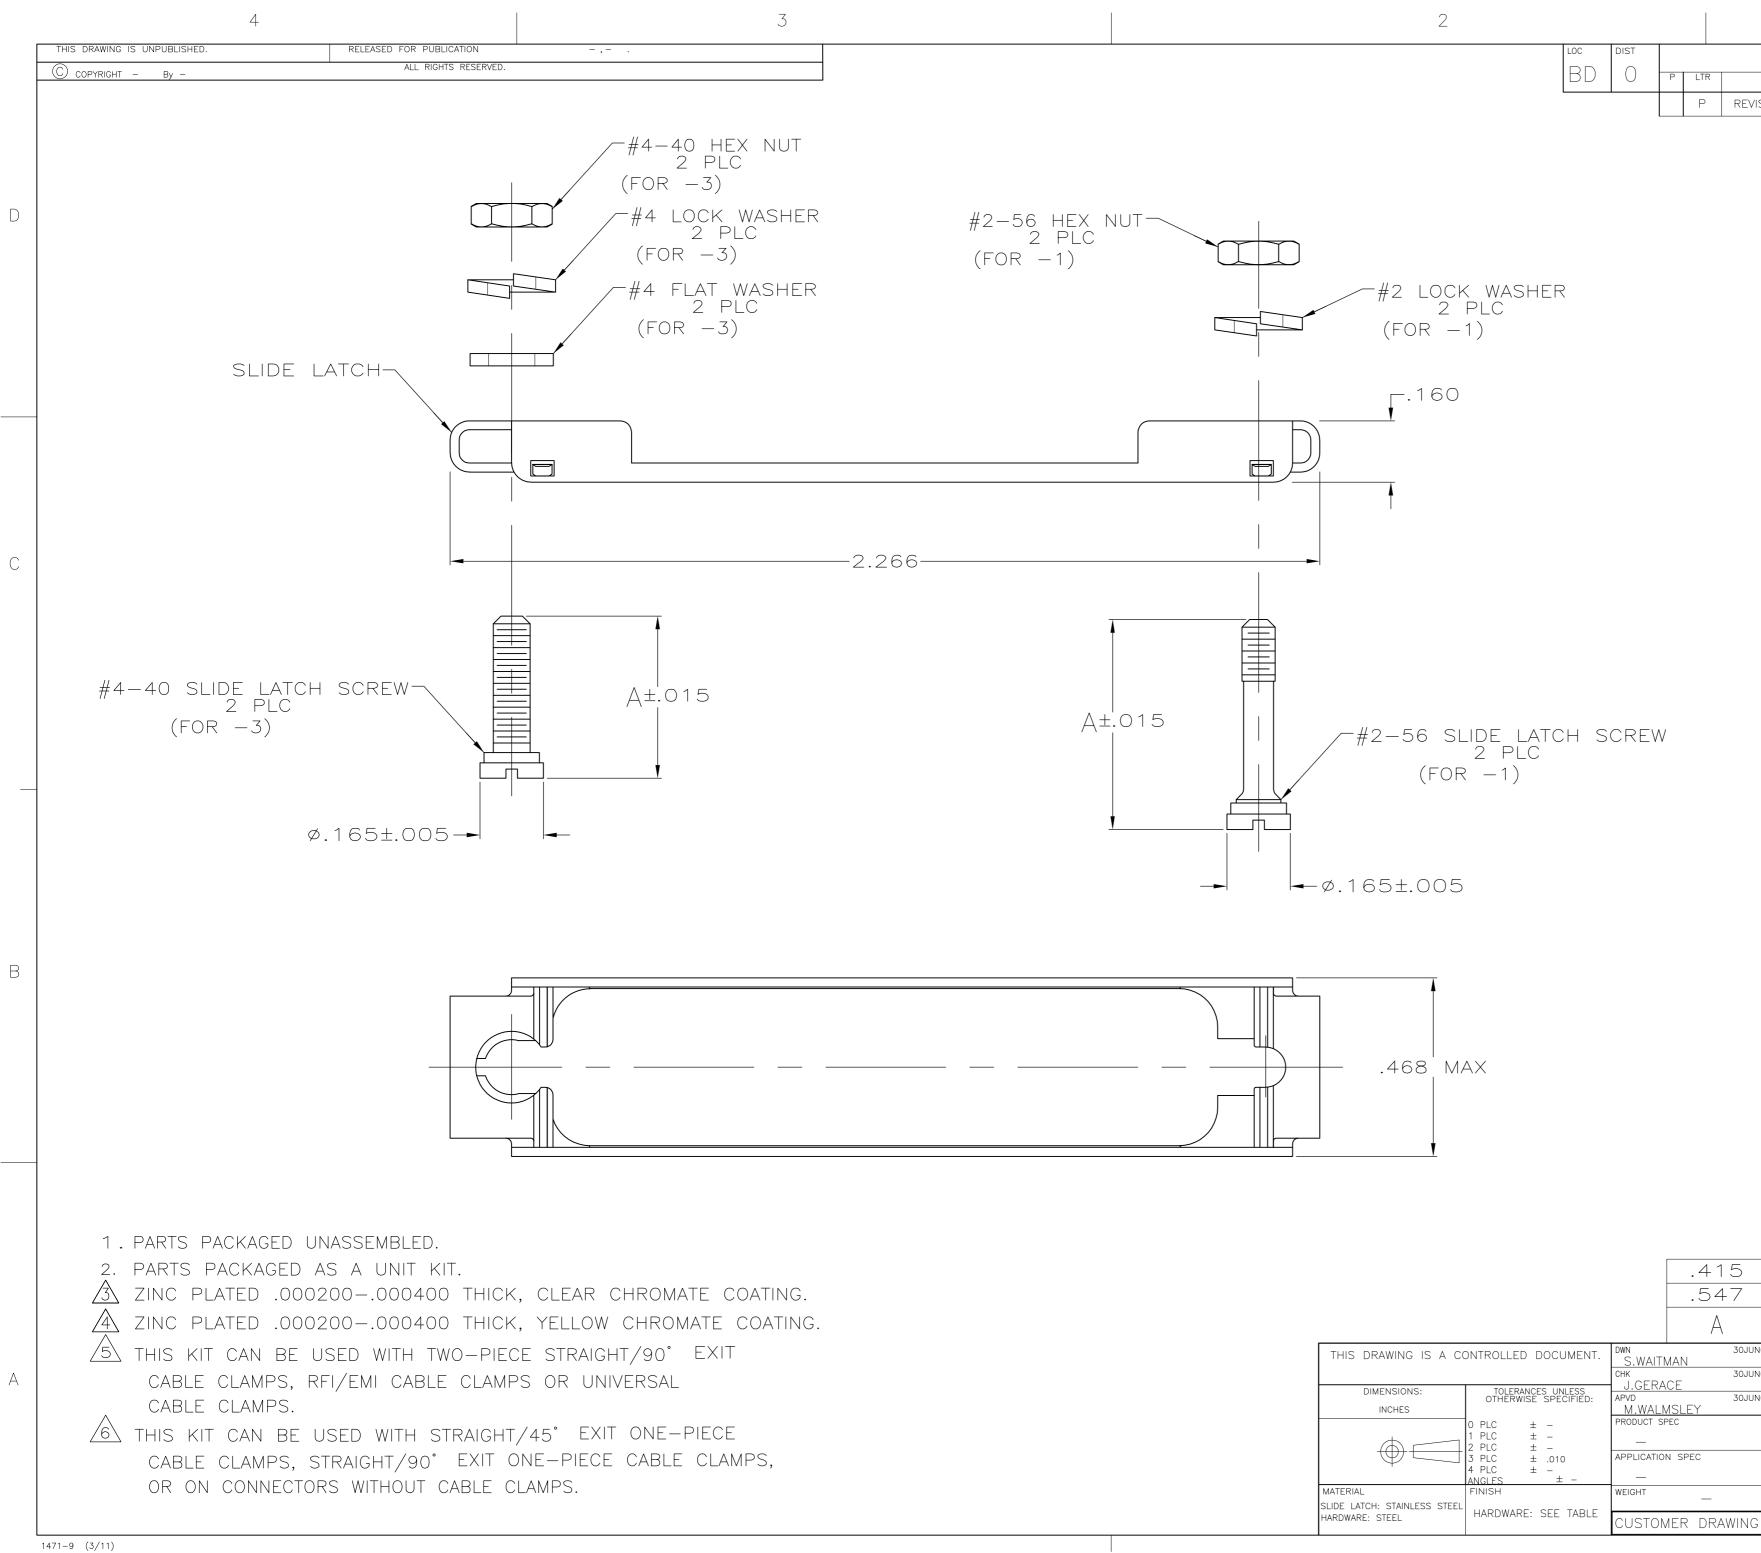

| #2-56 SLIDE LATCH SCREW                         |              |          |                |                                          |
|-------------------------------------------------|--------------|----------|----------------|------------------------------------------|
| // #2-56 SLIDE LATCH SCREW<br>2 PLC<br>(FOR -1) |              |          |                |                                          |
|                                                 |              |          |                |                                          |
| ′<br>−Ø.165±.005                                |              |          |                |                                          |
|                                                 |              |          |                |                                          |
|                                                 |              |          |                |                                          |
|                                                 |              |          |                |                                          |
|                                                 |              |          |                |                                          |
|                                                 |              |          |                |                                          |
|                                                 |              |          |                |                                          |
|                                                 |              |          |                |                                          |
|                                                 |              |          |                |                                          |
|                                                 | .415<br>.547 | 4        | #4-40<br>#2-56 | <u>6</u> 5745584−3<br><u>5</u> 5745584−1 |
|                                                 | Α            | HARDWARE | THREAD         | PART NO                                  |

SIZE CAGE CODE DRAWING NO

A2 00779 **C-**5745584

|     |      | - |     |                           |         |     |      |
|-----|------|---|-----|---------------------------|---------|-----|------|
| LOC | DIST |   |     | REVISIONS                 |         |     |      |
| BD  | 0    | P | LTR | DESCRIPTION               | DATE    | DWN | APVD |
|     |      |   | Ρ   | REVISED PER ECO-11-004835 | 11MAR11 | RK  | HMR  |
|     |      |   |     |                           |         |     |      |

А

RESTRICTED TO

\_\_\_\_

\_\_\_\_\_OF 1 REV P

TE Connectivity

KIT, SLIDE LATCH, SIZE 3,

25 POSITION, AMPLIMITE

SCALE 4:1 SHEET