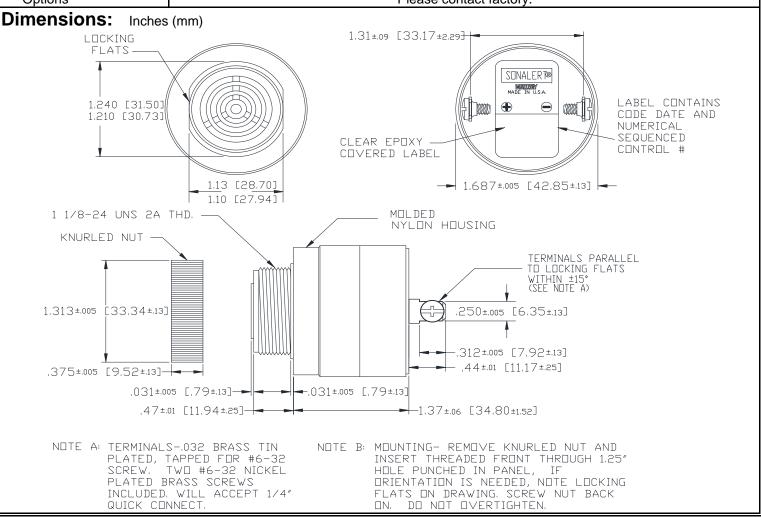

## MALLORY Mallory Sonalert Products,Inc. Part Sales Outline Drawing

Part #: SC648MAH

Revision: D

| Specifications:       | MILITARY UNIT                                                                              |
|-----------------------|--------------------------------------------------------------------------------------------|
| Sound Level Category  | Medium                                                                                     |
| Mode of Operation     | Continuous                                                                                 |
| Voltage Rating        | 10 to 48 VAC/DC                                                                            |
| Frequency             | 4500 ± 500 Hz                                                                              |
| Loudness @ Min Vdc    | 68 dB(A) @ 2 Feet and 10 Vdc                                                               |
| Loudness @ Max Vdc    | 80 dB(A) @ 2 Feet and 48 Vdc                                                               |
| Current Draw          | 4-19mA                                                                                     |
| Housing Material      | 6/6 Nylon, Color: Black                                                                    |
| Storage Temperature   | -65° to +85° C                                                                             |
| Operating Temperature | -40° to +85° C                                                                             |
| Panel Mounting        | Recommended hole size is 1.25"(31.75mm). Thread front will fit standard 30mm(1.181") hole. |
| Knurled Nut           | Used to attach part to panel. The max recommended torque is 10 in-lbs.                     |
| Weight (Typical)      | 2.1 oz (60g)                                                                               |
| NEMA 3R,4X, & 12      | Approved with use of ACC03.                                                                |
| Options               | Please contact factory                                                                     |