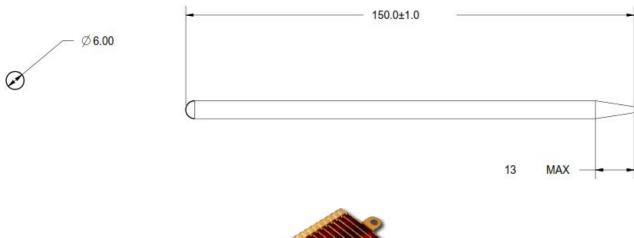

Light Weight

Versatile with high thermal performance

| Part Number | Description                   |
|-------------|-------------------------------|
| 110579      | Straight Sintered 6x0.3x150mm |