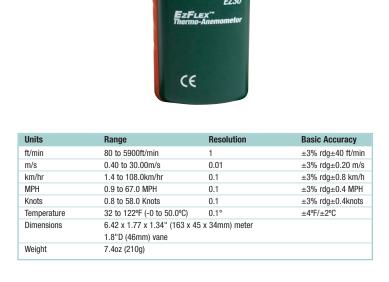

## **EzFlex™ Thermo-Anemometer**

Air Velocity Meter With flexible 16" gooseneck probe

## **Features:**

- Remote vane extends on 16" (406mm) gooseneck for easy access into hard to reach areas
- · Selectable air velocity units of ft/min, m/s, km/hr, MPH, and Knots
- · Ideal when reaching into an air duct or other **HVAC** applications
- 3% basic accuracy
- Temperature measurements displayed in °F or °C
- · Large dual 9999 count backlit display
- · Data hold function allows user to freeze the displayed value
- MAX/MIN records and displays highest and lowest readings
- Auto power off and low battery indication
- · Complete with battery and hard carrying case

## **Ordering Information:**

**EZ30** .....EzFlex<sup>™</sup> Thermo-Anemometer