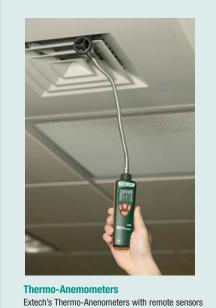

## **EzFlex™ Thermo-Anemometer**

Air Velocity Meter With flexible 16" gooseneck probe

## **Features:**

- Remote vane extends on 16" (406mm) gooseneck for easy access into hard to reach areas
- · Selectable air velocity units of ft/min, m/s, km/hr, MPH, and Knots
- · Ideal when reaching into an air duct or other **HVAC** applications
- 3% basic accuracy
- Temperature measurements displayed in °F or °C
- · Large dual 9999 count backlit display
- · Data hold function allows user to freeze the displayed value
- MAX/MIN records and displays highest and lowest readings
- Auto power off and low battery indication
- · Complete with battery and hard carrying case

| Extech's Thermo-Anenometers with remote sensors    |
|----------------------------------------------------|
| are the most popular models for HVAC applications. |
|                                                    |