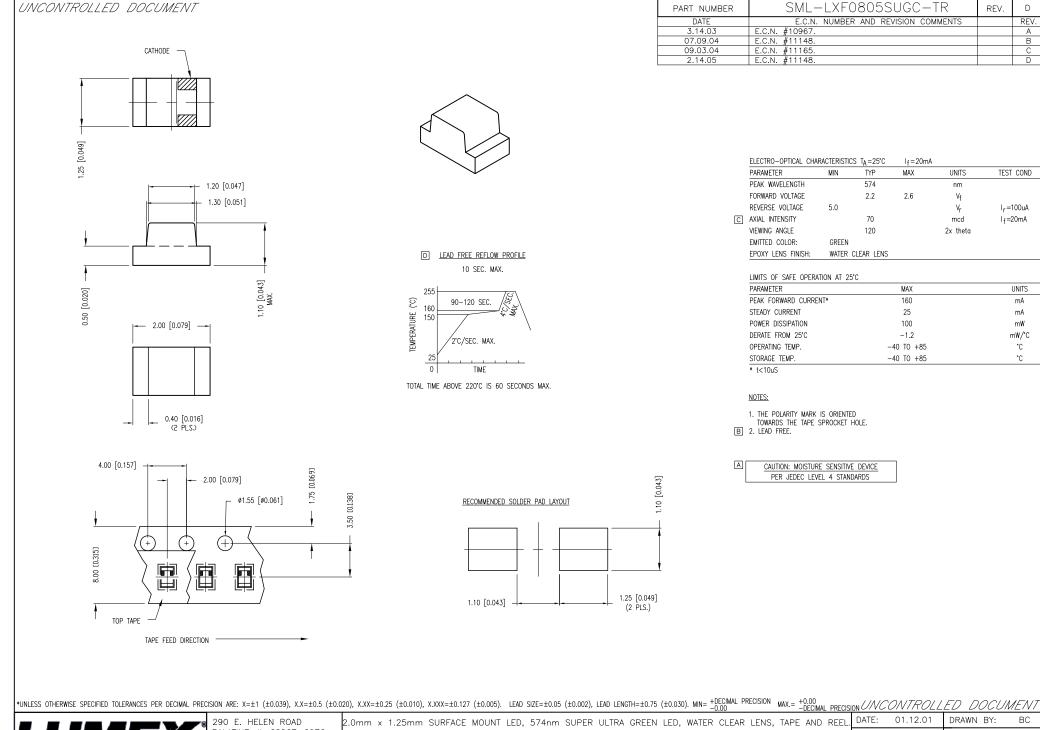

|                                          | PALATINE, IL 60067-6976 | 2.0mm x 1.25mm Surface Mount Led, 574mm Super Olika Green Led, Water Clear Lens, Tape and Reel.                                                                                                                                                                                                                                 |         | 0         |           |   |
|------------------------------------------|-------------------------|---------------------------------------------------------------------------------------------------------------------------------------------------------------------------------------------------------------------------------------------------------------------------------------------------------