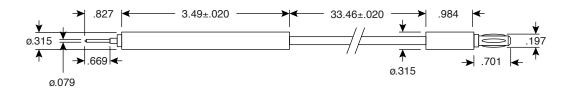

## Test Leads 13PN071-EX

Dimensions: In.

| SPECIFICATIONS              |                                       |
|-----------------------------|---------------------------------------|
| Туре:                       | test prod to banana plug              |
| Withstand voltage:          | 500VAC for 1 minute                   |
| Insulation resistance:      | 50MΩ min. @ 500VDC                    |
| Lead wire:                  | 24AWG                                 |
| Banana plug handle:         | polypropylene                         |
| Banana plug tip:            | nickel plated brass / phosphor bronze |
| Test prod handle:           | ABS                                   |
| Test prod tip:              | nickel plated brass                   |
| Colors:                     | red, black                            |
| RoHS Compliant by Exemption |                                       |