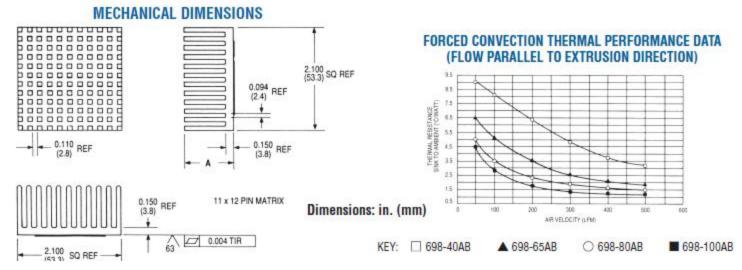

## 698 SERIES **Omnidirectional Pin Fin Heat Sink For BGAs Base Dimensions Dimensions** "A" **Heat Sink** Weight Standard Typical P/N Applications Finish in. (mm) in. (mm) lbs. (grams) 698-40AB 45mm BGA Black Anodized 0.075 (34.02) 2.100 (53.3) sq. 0.400 (10.2) sq. 698-65AB 2.100 (53.3) sq. 0.650 (16.5) sq. 45mm BGA Black Anodized 0.119 (53.86) 698-80AB 2.100 (53.3) sq. 0.800 (20.3) sq. 45mm BGA Black Anodized 0.125 (56.70) 698-100AB 1.000 (25.4) sq. 45mm BGA Black Anodized 0.144 (65.20) 2.100 (53.3) sq.