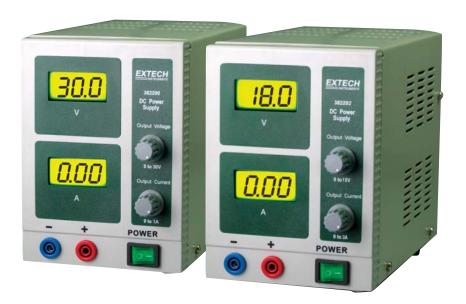

## **Digital Single Output DC Power Supplies**

Adjustable 30V/1A and 18V/3A supplies

With dual backlit LCD displays

## **Features:**

- · Constant voltage or current
- · Dual backlit LCD displays for voltage and current
- Short circuit protection
- Current limiting
- High load/line regulation
- · Low noise/ripple
- Banana plug output terminals
- Complete with power cord

| Specifications          | 382200                              | 382202        |
|-------------------------|-------------------------------------|---------------|
| Display                 | Dual LCD                            |               |
| Display Accuracy (V, A) | ±(1.5%rdg); ±(2%rdg)                |               |
| Voltage Output, DC      | 30.0 Volts                          | 18.0 Volts    |
| Current Output, DC      | 0 - 1.00 Amp                        | 0 - 3.00 Amps |
| Ripple and Noise        | <0.5mV/<3mA                         |               |
| Line Regulation         | < 0.01% + 3mV/< 0.2% + 3mA          |               |
| Load Regulation         | < 0.01% + 2mV/< 0.2% + 3mA          |               |
| Power                   | 115V/230V; 50/60I                   | Hz            |
| Warranty                | 1 year                              |               |
| Dimensions (WxHxD)      | 9.4 x 4.25 x 6" (240 x 108 x 154mm) |               |
| Weight                  | 4.4lbs. (2 kg)                      | 6.6lbs. (3kg) |